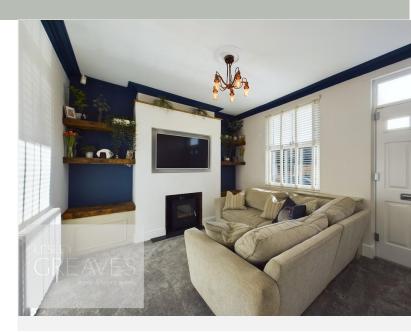

Guide Price £240,000-£250,000 First Avenue, Gedling, Nottingham NG4 3JY EPC Rating D

Immaculately presented period semi detached house in a cul-de-sac location. In brief, the three storey accommodation comprises a living room, with bespoke cabinetry and a log burning stove style electric fire, dining room with under stair storage, French patio doors onto the rear garden and feature tiled alcoves with lighting. The kitchen is fitted with a range of Shaker style units, fitted with a oven, gas hob, stainless steel extractor, wine cooler and integrated dishwasher. There are spaces for a washing machine and fridge freezer. The downstairs bathroom is fully tiled and has been re-fitted with a modern white three piece suite.

• Freehold

Council tax band B

LIVING ROOM 12' 1" x 11' 4" into recess (3.68m x 3.45m)

DINING ROOM 12' 2" x 11' 8" into recess (3.71m x 3.56m)

KITCHEN 12' 8" x 6' 9" (3.86m x 2.06m)

BATHROOM 7' 1" x 5' 3" (2.16m x 1.6m)