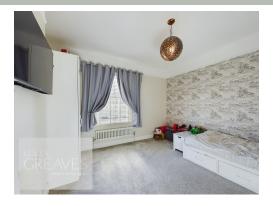

To the first floor are two double bedrooms with a modern e-suite shower room off one of the bedrooms and another bedroom occupies the second floor and is fitted with furniture, has Velux windows and storage into the eaves.

BEDROOM TWO 12' 1" x 11' 5" into recess (3.68m x 3.48m)

BEDROOM THREE 12' 2" into recess x 8' 6" (3.71m x 2.59m)

EN-SUITE 7' 10" x 6' 10" (2.39m x 2.08m)

BEDROOM ONE 13' 8" x 12' 0" maximum, reduced head height(4.17m x 3.66m)