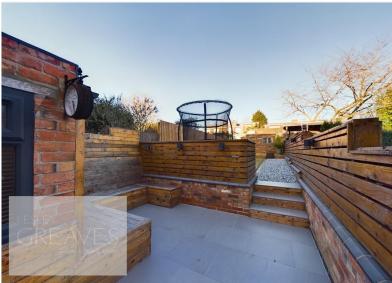

There is a low maintenance gravelled garden to the front and gated access at the side. The rear garden has been landscaped with lawn, a paved area with bespoke reclaimed wood seating area, matching feature fencing and shed.