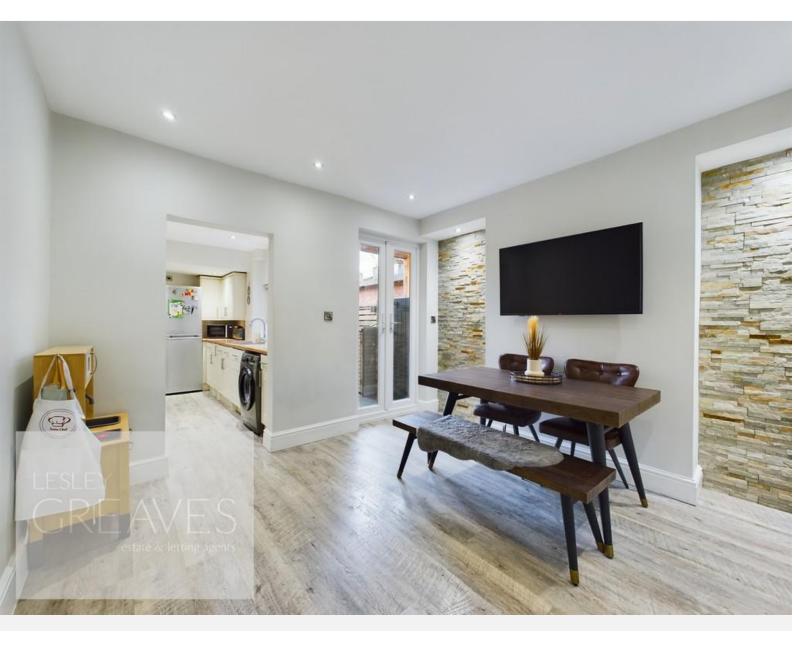

Guide Price £240,000-£250,000 First Avenue, Gedling, Nottingham NG4 3JY EPC Rating D

Immaculately presented period semi detached house in a cul-de-sac location. In brief, the three storey accommodation comprises a living room, with bespoke cabinetry and a log burning stove style electric fire, dining room with under stair storage, French patio doors onto the rear garden and feature tiled alcoves with lighting. The kitchen is fitted with a range of Shaker style units, fitted with a oven, gas hob, stainless steel extractor, wine cooler and integrated dishwasher. There are spaces for a washing machine and fridge freezer. The downstairs bathroom is fully tiled and has been re-fitted with a modern white three piece suite.