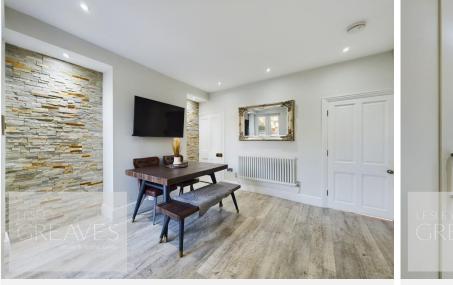

Guide Price £240,000-£250,000 First Avenue, Gedling, Nottingham NG4 3JY EPC Rating D

Immaculately presented period semi detached house in a cul-de-sac location. In brief, the three storey accommodation comprises a living room, with bespoke cabinetry and a log burning stove style electric fire, dining room with under stair storage, French patio doors onto the rear garden and feature tiled alcoves with lighting. The kitchen is fitted with a range of Shaker style units, fitted with a oven, gas hob, stainless steel extractor, wine cooler and integrated dishwasher. There are spaces for a washing machine and fridge freezer. The downstairs bathroom is fully tiled and has been re-fitted with a modern white three piece suite.

• Freehold

Council tax band B

LIVING ROOM 12' 1" x 11' 4" into recess (3.68m x 3.45m)

DINING ROOM 12' 2" x 11' 8" into recess (3.71m x 3.56m)

KITCHEN 12' 8" x 6' 9" (3.86m x 2.06m)

BATHROOM 7' 1" x 5' 3" (2.16m x 1.6m)