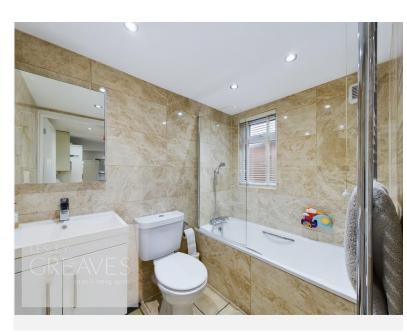

Guide Price £240,000-£250,000 First Avenue, Gedling, Nottingham NG4 3JY EPC Rating D

Immaculately presented period semi detached house in a cul-de-sac location. In brief, the three storey accommodation comprises a living room, with bespoke cabinetry and a log burning stove style electric fire, dining room with under stair storage, French patio doors onto the rear garden and feature tiled alcoves with lighting. The kitchen is fitted with a range of Shaker style units, fitted with a oven, gas hob, stainless steel extractor, wine cooler and integrated dishwasher. There are spaces for a washing machine and fridge freezer. The downstairs bathroom is fully tiled and has been re-fitted with a modern white three piece suite.

• Freehold

Council tax band B

LIVING ROOM 12' 1" x 11' 4" into recess (3.68m x 3.45m)

DINING ROOM 12' 2" x 11' 8" into recess (3.71m x 3.56m)

KITCHEN 12' 8" x 6' 9" (3.86m x 2.06m)

BATHROOM 7' 1" x 5' 3" (2.16m x 1.6m)