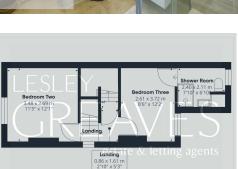

BEDROOM TWO 12' 1" x 11' 5" into recess (3.68m x 3.48m)

BEDROOM THREE 12' 2" into recess x 8' 6" (3.71m x 2.59m)

EN-SUITE 7' 10" x 6' 10" (2.39m x 2.08m)

BEDROOM ONE 13' 8" x 12' 0" maximum, reduced head height(4.17m x 3.66m)

## 20 Main Road Gedling Nottingham NG4 3HP

Hallway 0.83 × 0.85 2'8" × 2'9'

> Contact Us www.lesleygreaves.co.uk sales@lesleygreaves.co.uk 0115 987 7337

Company R egistration N umber: 5773186 | VAT Number: 917862296