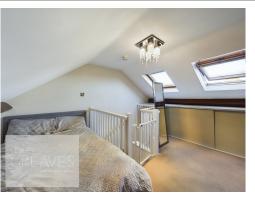

To the first floor are two double bedrooms with a modern e-suite shower room off one of the bedrooms and another bedroom occupies the second floor and is fitted with furniture, has Velux windows and storage into the eaves.

BEDROOM TWO 12' 1" x 11' 5" into recess (3.68m x 3.48m)

BEDROOM THREE 12' 2" into recess x 8' 6" (3.71m x 2.59m)

EN-SUITE 7' 10" x 6' 10" (2.39m x 2.08m)

BEDROOM ONE 13' 8" x 12' 0" maximum, reduced head height(4.17m x 3.66m)