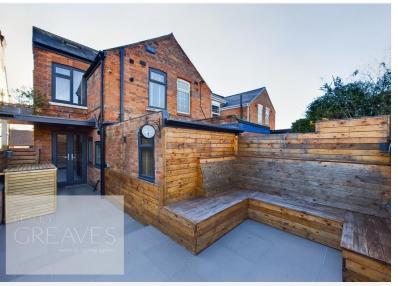

There is a low maintenance gravelled garden to the front and gated access at the side. The rear garden has been landscaped with lawn, a paved area with bespoke reclaimed wood seating area, matching feature fencing and shed.