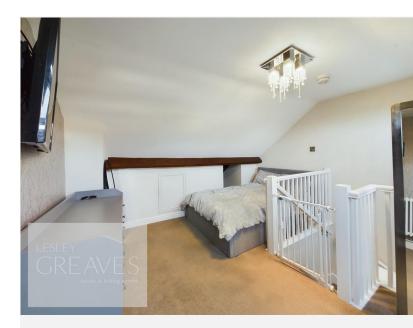

To the first floor are two double bedrooms with a modern e-suite shower room off one of the bedrooms and another bedroom occupies the second floor and is fitted with furniture, has Velux windows and storage into the eaves.

BEDROOM TWO 12' 1" x 11' 5" into recess (3.68m x 3.48m)

BEDROOM THREE 12' 2" into recess x 8' 6" (3.71m x 2.59m)

EN-SUITE 7' 10" x 6' 10" (2.39m x 2.08m)

BEDROOM ONE 13' 8" x 12' 0" maximum, reduced head height(4.17m x 3.66m)