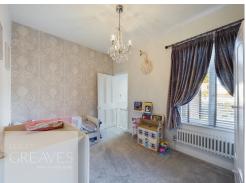

To the first floor are two double bedrooms with a modern e-suite shower room off one of the bedrooms and another bedroom occupies the second floor and is fitted with furniture, has Velux windows and storage into the eaves.

BEDROOM TWO 12' 1" x 11' 5" into recess (3.68m x 3.48m)

BEDROOM THREE 12' 2" into recess x 8' 6" (3.71m x 2.59m)

EN-SUITE 7' 10" x 6' 10" (2.39m x 2.08m)

BEDROOM ONE 13' 8" x 12' 0" maximum, reduced head height(4.17m x 3.66m)