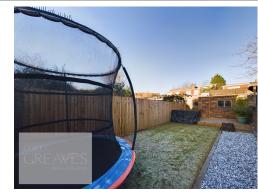

There is a low maintenance gravelled garden to the front and gated access at the side. The rear garden has been landscaped with lawn, a paved area with bespoke reclaimed wood seating area, matching feature fencing and shed.