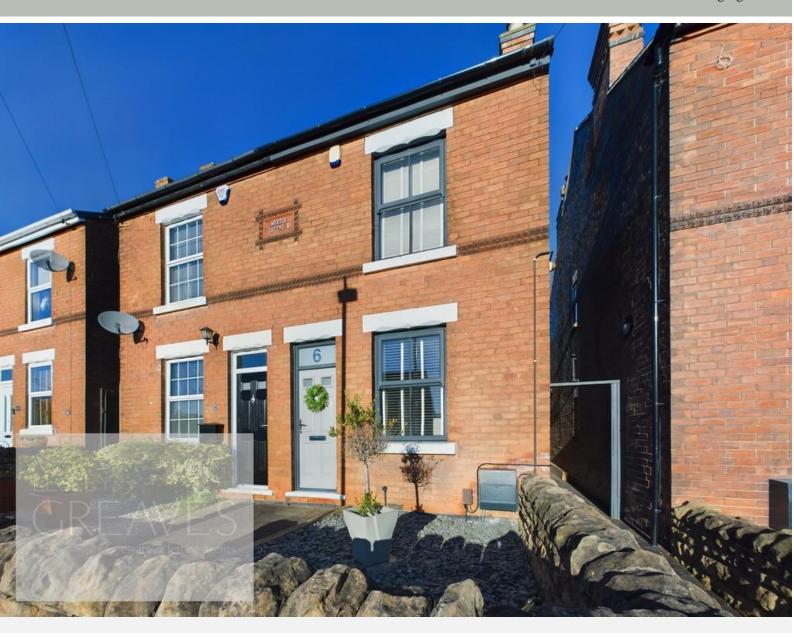

Guide Price £240,000-£250,000 First Avenue, Gedling, Nottingham NG4 3JY EPC Rating D

Immaculately presented period semi detached house in a cul-de-sac location. In brief, the three storey accommodation comprises a living room, with bespoke cabinetry and a log burning stove style electric fire, dining room with under stair storage, French patio doors onto the rear garden and feature tiled alcoves with lighting. The kitchen is fitted with a range of Shaker style units, fitted with a oven, gas hob, stainless steel extractor, wine cooler and integrated dishwasher. There are spaces for a washing machine and fridge freezer. The downstairs bathroom is fully tiled and has been re-fitted with a modern white three piece suite.

Gedling is a popular and well-established residential area close to schools, shops, pubs, restaurants, public transport and leisure facility. It is also well known for its Country Park which has a play area and café.