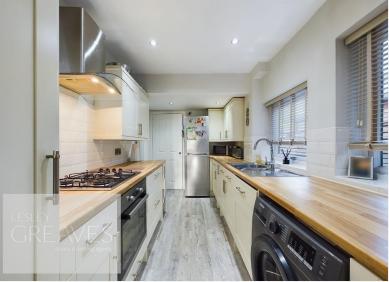

Guide Price £240,000-£250,000 First Avenue, Gedling, Nottingham NG4 3JY EPC Rating D

Immaculately presented period semi detached house in a cul-de-sac location. In brief, the three storey accommodation comprises a living room, with bespoke cabinetry and a log burning stove style electric fire, dining room with under stair storage, French patio doors onto the rear garden and feature tiled alcoves with lighting. The kitchen is fitted with a range of Shaker style units, fitted with a oven, gas hob, stainless steel extractor, wine cooler and integrated dishwasher. There are spaces for a washing machine and fridge freezer. The downstairs bathroom is fully tiled and has been re-fitted with a modern white three piece suite.

• Freehold

Council tax band B

LIVING ROOM 12' 1" x 11' 4" into recess (3.68m x 3.45m)

DINING ROOM 12' 2" x 11' 8" into recess (3.71m x 3.56m)

KITCHEN 12' 8" x 6' 9" (3.86m x 2.06m)

BATHROOM 7' 1" x 5' 3" (2.16m x 1.6m)