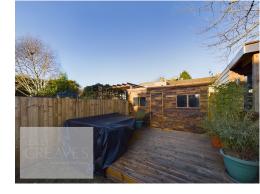

There is a low maintenance gravelled garden to the front and gated access at the side. The rear garden has been landscaped with lawn, a paved area with bespoke reclaimed wood seating area, matching feature fencing and shed.