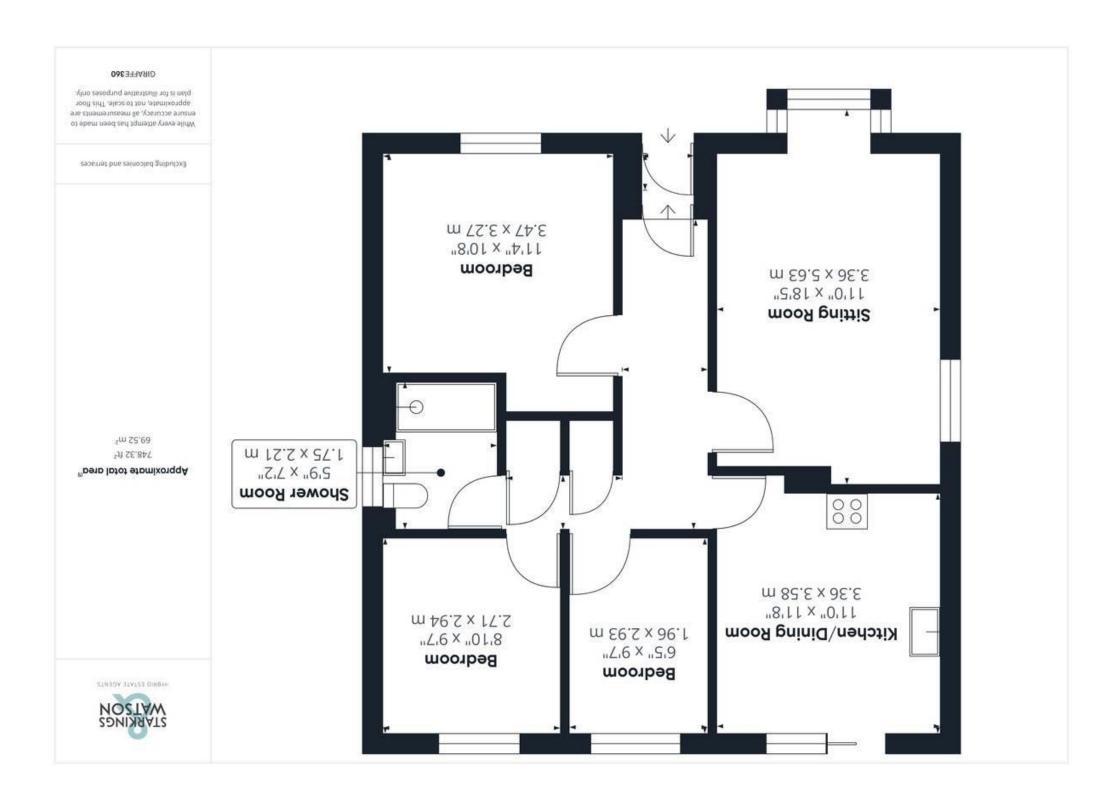

#### **IN SUMMARY**

Occupying a QUIET CUL-DE-SAC SETTING, this MODERNISED and UPDATED detached bungalow enjoys a SIZEABLE PLOT with a large front and NON-OVERLOOKED rear GARDEN. With EXTENSIVE WORKS carried out internally over the years, in 2021 a NEW CENTRAL HEATING BOILER was installed, along with LOFT INSULATION with a pull down ladder and lighting. The DECOR is attractive and inviting, with the accommodation comprising a PORCH and HALL ENTRANCE with STORAGE and KARNDEAN FLOORING for ease of maintenance, bay fronted sitting room, KITCHEN/DINING ROOM including fitted cooking appliances, three bedrooms and SHOWER ROOM.

#### THE GRAND TOUR

The uPVC obscure double glazed entrance door leads to the entrance porch, with an inner door to the entrance hall. Finished with wood effect Karndean flooring for ease of maintenance, the hall follows an L-shape with two built-in storage cupboards. To your left, the bay fronted sitting room enjoys dual aspect windows and a feature electric fire place. The perfect size, fitted carpet runs under foot, with a smooth ceiling above. Adjacent is the kitchen/dining room, with a high gloss range of wall and base level units with rolled edge work surfaces. The gas hob and electric double oven are built-in, whilst under cupboard lighting highlights the work surfaces and splash backs. Space is provided for a fridge freezer, washing machine and dishwasher, whilst Karndean flooring runs under foot, with sliding patio doors onto the garden. The three bedrooms are all finished in a similar style, with uPVC double glazing and fitted carpet installed. The shower room has been re-fitted in a modern style, comprising a double walk-in shower, and fitted low level W.C with a hand wash basin and storage under. Attractive aqua board splash backs are fitted to the main walls, with wood effect Karndean flooring.