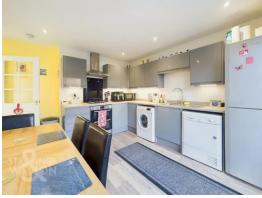

#### THE GRAND TOUR

The uPVC obscure double glazed entrance door leads to the entrance porch, with an inner door to the entrance hall. Finished with wood effect Karndean flooring for ease of maintenance, the hall follows an L-shape with two built-in storage cupboards. To your left, the bay fronted sitting room enjoys dual aspect windows and a feature electric fire place. The perfect size, fitted carpet runs under foot, with a smooth ceiling above. Adjacent is the kitchen/dining room, with a high gloss range of wall and base level units with rolled edge work surfaces. The gas hob and electric double oven are built-in, whilst under cupboard lighting highlights the work surfaces and splash backs. Space is provided for a fridge freezer, washing machine and dishwasher, whilst Karndean flooring runs under foot, with sliding patio doors onto the garden. The three bedrooms are all finished in a similar style, with uPVC double glazing and fitted carpet installed. The shower room has been re-fitted in a modern style, comprising a double walk-in shower, and fitted low level W.C with a hand wash basin and storage under. Attractive aqua board splash backs are fitted to the main walls, with wood effect Karndean flooring.