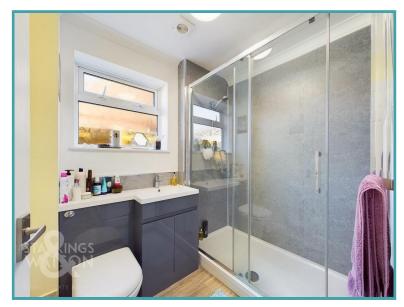

#### THE GRAND TOUR

The uPVC obscure double glazed entrance door leads to the entrance porch, with an inner door to the entrance hall. Finished with wood effect Karndean flooring for ease of maintenance, the hall follows an L-shape with two built-in storage cupboards. To your left, the bay fronted sitting room enjoys dual aspect windows and a feature electric fire place. The perfect size, fitted carpet runs under foot, with a smooth ceiling above. Adjacent is the kitchen/dining room, with a high gloss range of wall and base level units with rolled edge work surfaces. The gas hob and electric double oven are built-in, whilst under cupboard lighting highlights the work surfaces and splash backs. Space is provided for a fridge freezer, washing machine and dishwasher, whilst Karndean flooring runs under foot, with sliding patio doors onto the garden. The three bedrooms are all finished in a similar style, with uPVC double glazing and fitted carpet installed. The shower room has been re-fitted in a modern style, comprising a double walk-in shower, and fitted low level W.C with a hand wash basin and storage under. Attractive aqua board splash backs are fitted to the main walls, with wood effect Karndean flooring.