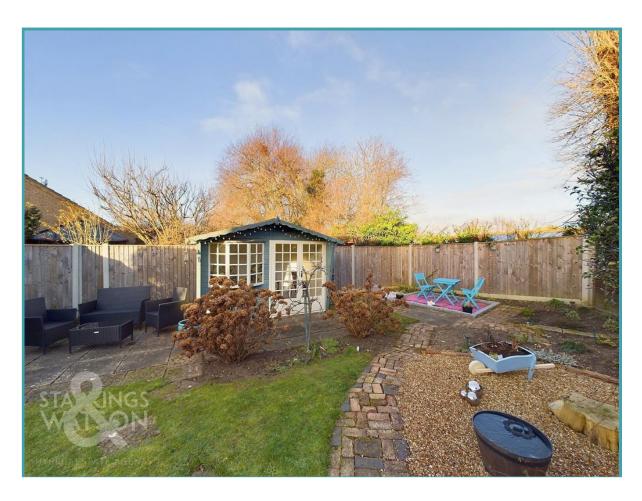

#### THE GREAT OUTDOORS

The rear garden offers a fantastic sized space, remaining private and non-overlooked to the rear. Enclosed with timber panelled fencing, mature planted borders and beds can be found, with a patio running across the rear. Two timber sheds offer storage, along with a well placed summer house to

Price:

For our full list of available properties, or for a FREE INSTANT online valuation visit

starkingsandwatson.co.uk

enjoy the late afternoon sun. Gated access leads to the front garden at the side, where the garage can be found, complete with an electric roller door to front, power and lighting.