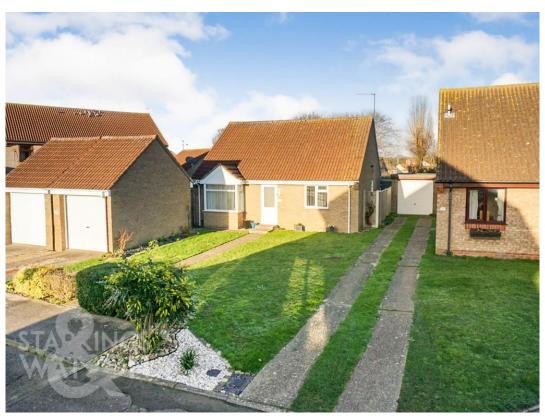

#### **IN SUMMARY**

Occupying a QUIET CUL-DE-SAC SETTING, this MODERNISED and UPDATED detached bungalow enjoys a SIZEABLE PLOT with a large front and NON-OVERLOOKED rear GARDEN. With EXTENSIVE WORKS carried out internally over the years, in 2021 a NEW CENTRAL HEATING BOILER was installed, along with LOFT INSULATION with a pull down ladder and lighting. The DECOR is attractive and inviting, with the accommodation comprising a PORCH and HALL ENTRANCE with STORAGE and KARNDEAN FLOORING for ease of maintenance, bay fronted sitting room, KITCHEN/DINING ROOM including fitted cooking appliances, three bedrooms and SHOWER ROOM.

#### **SETTING THE SCENE**

Approaching the property, a large lawned frontage can be found with various planted borders, and a hard standing footpath to the main front door. The garage is adjacent with parking to the front.