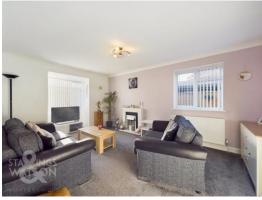

#### THE GRAND TOUR

The uPVC obscure double glazed entrance door leads to the entrance porch, with an inner door to the entrance hall. Finished with wood effect Karndean flooring for ease of maintenance, the hall follows an L-shape with two built-in storage cupboards. To your left, the bay fronted sitting room enjoys dual aspect windows and a feature electric fire place. The perfect size, fitted carpet runs under foot, with a smooth ceiling above. Adjacent is the kitchen/dining room, with a high gloss range of wall and base level units with rolled edge work surfaces. The gas hob and electric double oven are built-in, whilst under cupboard lighting highlights the work surfaces and splash backs. Space is provided for a fridge freezer, washing machine and dishwasher, whilst Karndean flooring runs under foot, with sliding patio doors onto the garden. The three bedrooms are all finished in a similar style, with uPVC double glazing and fitted carpet installed. The shower room has been re-fitted in a modern style, comprising a double walk-in shower, and fitted low level W.C with a hand wash basin and storage under. Attractive aqua board splash backs are fitted to the main walls, with wood effect Karndean flooring.