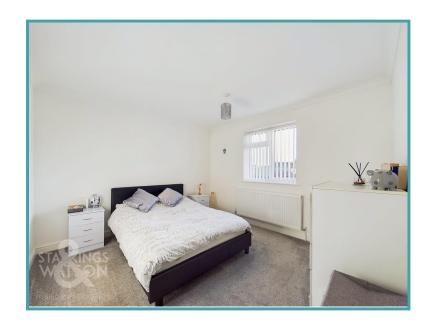

#### THE GRAND TOUR

The uPVC obscure double glazed entrance door leads to the entrance porch, with an inner door to the entrance hall. Finished with wood effect Karndean flooring for ease of maintenance, the hall follows an L-shape with two built-in storage cupboards. To your left, the bay fronted sitting room enjoys dual aspect windows and a feature electric fire place. The perfect size, fitted carpet runs under foot, with a smooth ceiling above. Adjacent is the kitchen/dining room, with a high gloss range of wall and base level units with rolled edge work surfaces. The gas hob and electric double oven are built-in, whilst under cupboard lighting highlights the work surfaces and splash backs. Space is provided for a fridge freezer, washing machine and dishwasher, whilst Karndean flooring runs under foot, with sliding patio doors onto the garden. The three bedrooms are all finished in a similar style, with uPVC double glazing and fitted carpet installed. The shower room has been re-fitted in a modern style, comprising a double walk-in shower, and fitted low level W.C with a hand wash basin and storage under. Attractive aqua board splash backs are fitted to the main walls, with wood effect Karndean flooring.