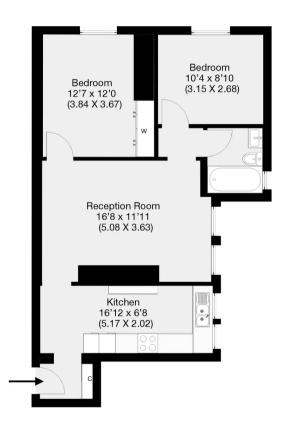

## Beacon House, Hemstal Road, London, NW6 -

Approximate Gross Internal Area 58.1 sqm / 625 sqft

4th Floor