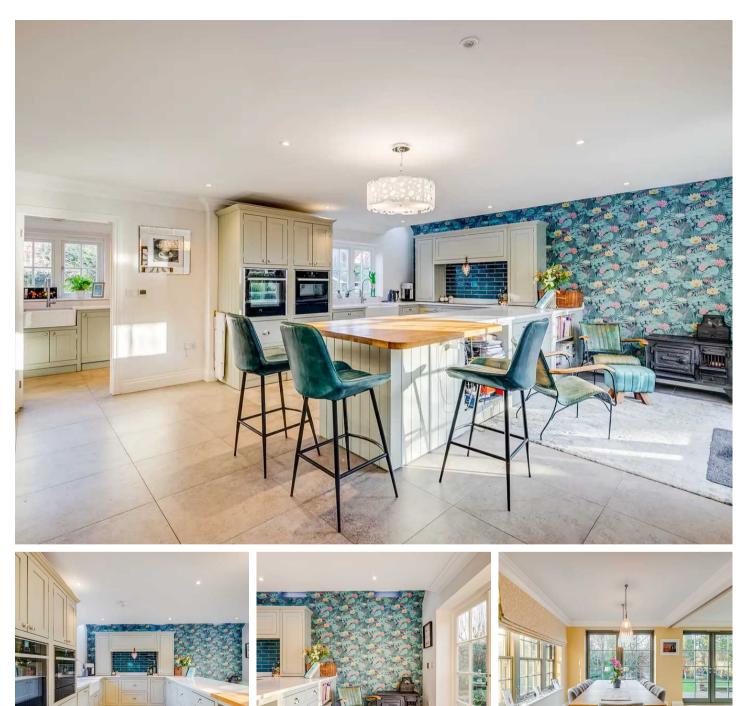

#### Kitchen/Dining Room

28' 9" x 22' 4" (8.76m x 6.81m)

#### **Dining Room**

With double doors and window onto the rear garden, tiled flooring, open to:

#### Kitchen

With double doors opening onto the rear garden, window to front aspect together with skylight windows. Comprehensively fitted with a bespoke rang of wall and base storage units with work surfaces over incorporating a Butler style sink unit, fully integrated, breakfast bar, tiled splash back areas, tiled flooring, door to: