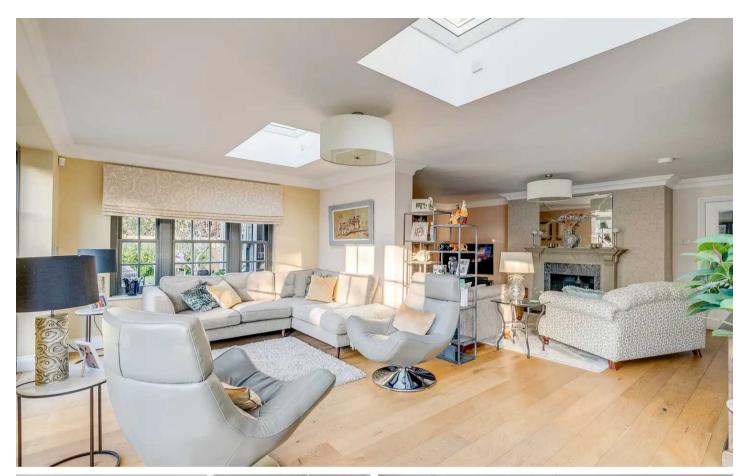

#### **Reception Room**

25' 11" x 19' 11" (7.90m x 6.07m)

A stunning room opening onto the rear garden with two sets of double doors and a window over looking the garden together with two skylight windows, attractive fireplace with wood burning stove, wood flooring, sliding doors to: