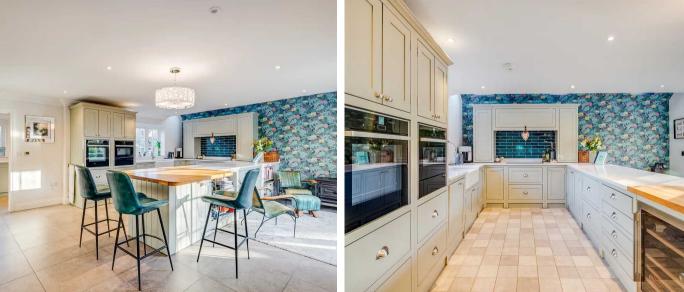

#### Kitchen

With double doors opening onto the rear garden, window to front aspect together with skylight windows. Comprehensively fitted with a bespoke rang of wall and base storage units with work surfaces over incorporating a Butler style sink unit, fully integrated, breakfast bar, tiled splash back areas, tiled flooring, door to:

#### Utility

2.92m x 2.18m (9' 7" x 7' 2")With windows to front aspect and door to side. Fitted wall and base units with work surfaces over incorporating double bowl sink unit, plumbing for washing machine, space for tumble dryer and freezer.