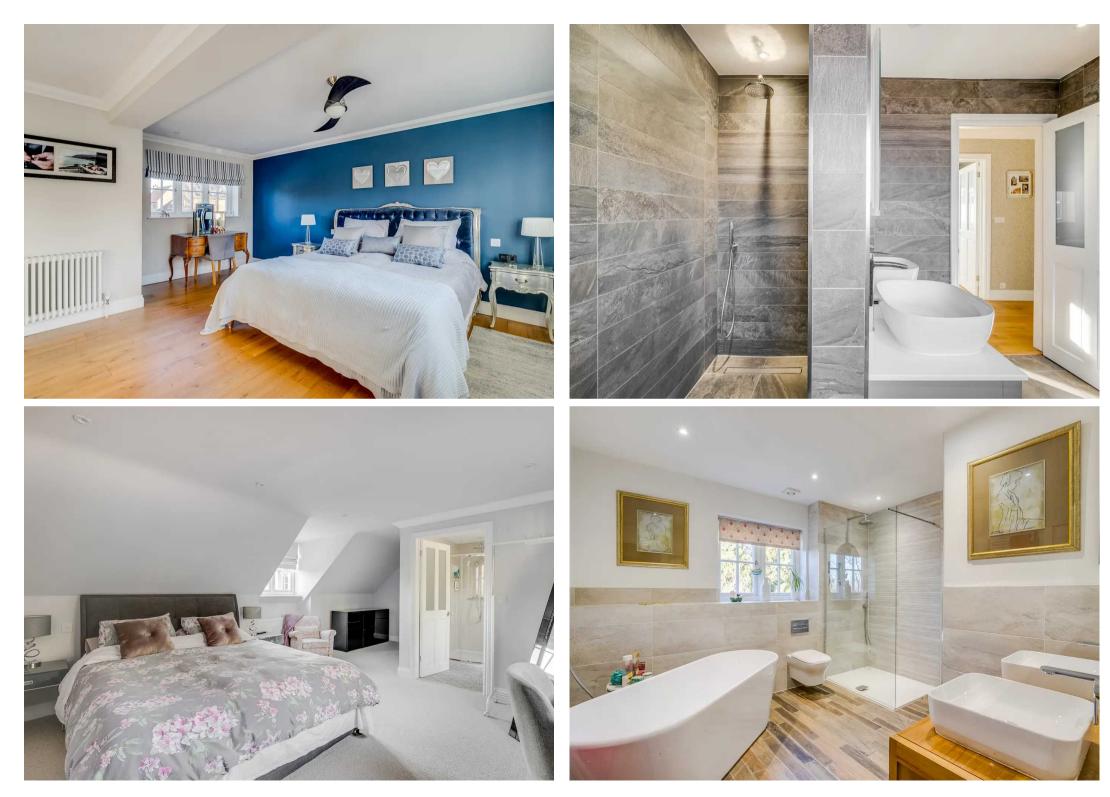

#### Bedroom One

23' 1" x 16' 1" (7.04m x 4.90m) With windows to front and rear aspect, two radiators, wood flooring, doors to en suite and door to:

#### **Dressing Room**

With window to rear aspect, radiator, wood flooring, comprehensively fitted with a range of wardrobe cupboards.

#### **En Suite Shower Room**

With window to front aspect with obscure glass. Fitted with a suite comprising large walk in shower cubicle, vanity units with inset Jack & Jill wash hand basins, dual flush wc, fully tiled, chrome heated towel rail.

#### Bedroom Two

22' 5" x 13' 2" (6.83m x 4.01m)

Dual aspect with windows to side and front aspect, radiator, door to:

#### En Suite

With window to side aspect. Fitted with a suite comprising shower cubicle, vanity unit with inset wash hand basin, dual flush wc, fully tiled, radiator.

#### Family Bathroom

With window to side aspect. Fitted with a suite comprising freestanding bath, large walk in shower cubicle. concealed cistern wc, vanity unit with Jack & Jill wash hand basins, radiator, tiled splash back areas, tiled flooring.