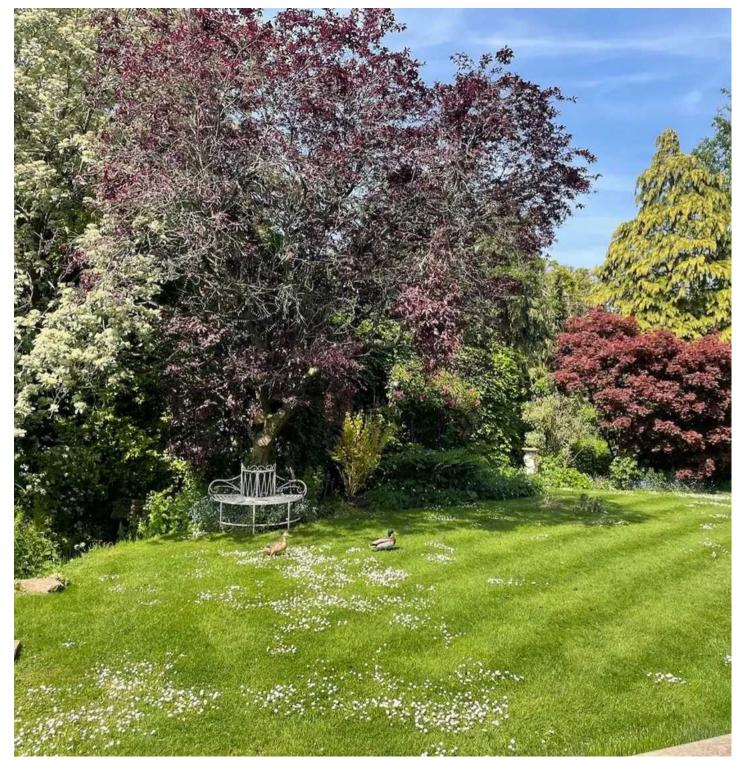

#### **Rear Garden**

#### 140' 3" x 78' 10" (42.75m x 24.03m)

The stunning thoughtfully landscaped gardens wrap around the property and provide several seating areas, mature beds and borders with the remainder laid to lawn with a brook running round the garden. Two garden sheds.