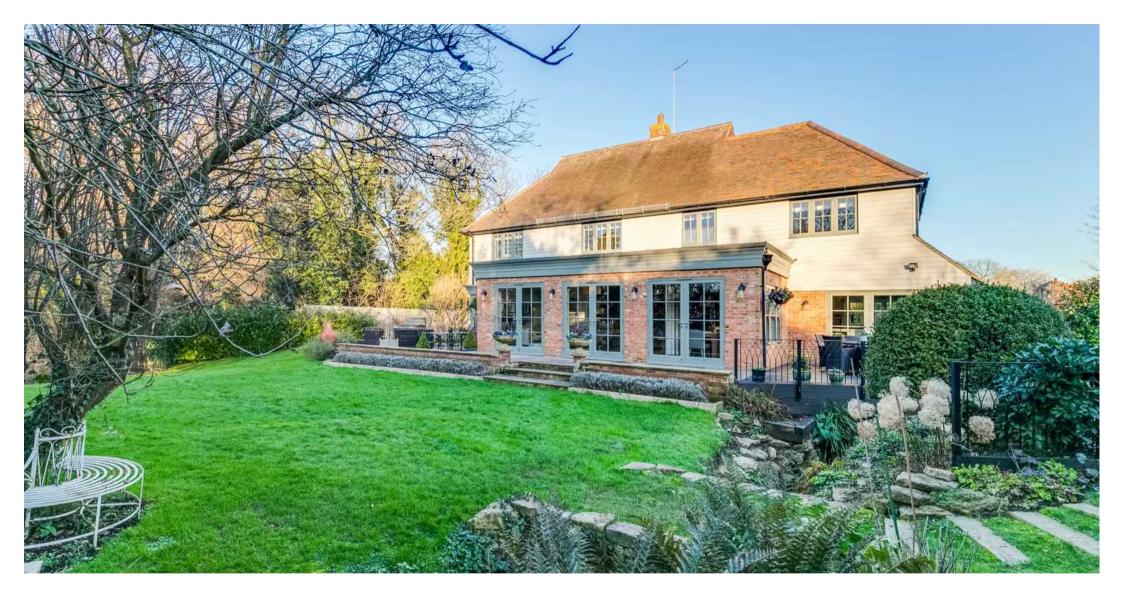

#### **Rear Garden**

#### 140' 3" x 78' 10" (42.75m x 24.03m)

The stunning thoughtfully landscaped gardens wrap around the property and provide several seating areas, mature beds and borders with the remainder laid to lawn with a brook running round the garden. Two garden sheds.