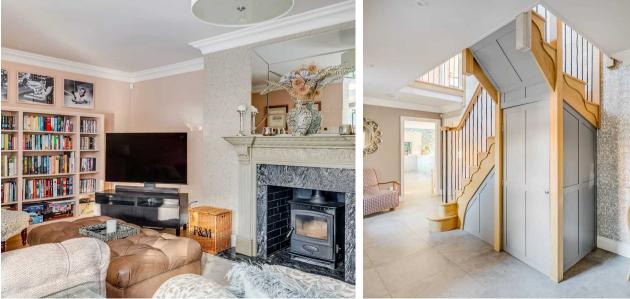

#### **Reception Room**

25' 11" x 19' 11" (7.90m x 6.07m)

A stunning room opening onto the rear garden with two sets of double doors and a window over looking the garden together with two skylight windows, attractive fireplace with wood burning stove, wood flooring, sliding doors to:

#### **First Floor Landing**

With window to front aspect, radiator. Door concealing access to pull down ladder and access hatch to loft. Doors to: