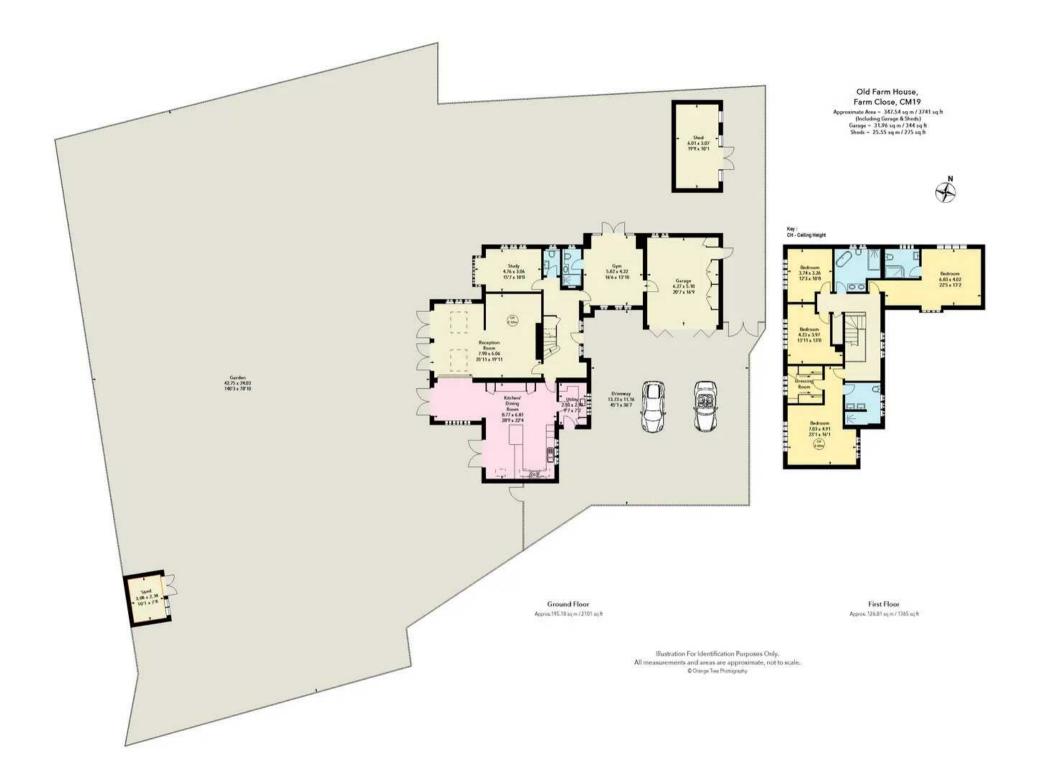

#### **Entrance Hallway**

With two sash windows to front aspect stairs rising to first floor landing, built-in cloaks cupboard, doors to:

#### Study

15' 7" x 10' 0" (4.75m x 3.05m)

Dual aspect with square bay window to rear and window to side, wood flooring.

#### **Reception Room**

25' 11" x 19' 11" (7.90m x 6.07m)

A stunning room opening onto the rear garden with two sets of double doors and a window over looking the garden together with two skylight windows, attractive fireplace with wood burning stove, wood flooring, sliding doors to:

#### Kitchen/Dining Room

28' 9" x 22' 4" (8.76m x 6.81m)

#### Utility

2.92m x 2.18m (9' 7" x 7' 2")With windows to front aspect and door to side. Fitted wall and base units with work surfaces over incorporating double bowl sink unit, plumbing for washing machine, space for tumble dryer and freezer.

#### Gym

#### **First Floor Landing**

With window to front aspect, radiator. Door concealing access to pull down ladder and access hatch to loft. Doors to:

#### Bedroom One

23' 1" x 16' 1" (7.04m x 4.90m) With windows to front and rear aspect, two radiators, wood flooring, doors to en suite and door to:

#### Bedroom Two

22' 5" x 13' 2" (6.83m x 4.01m)

Dual aspect with windows to side and front aspect, radiator, door to:

#### **Bedroom Three**

13' 11" x 13' 0" (4.24m x 3.96m) With window to rear aspect, radiator.

#### **Bedroom Four**

12' 3" x 10' 8" (3.73m x 3.25m) With window to rear aspect, radiator.

#### **Rear Garden**

#### Garage

#### 6 Parking Spaces

Extensive driveway with hard standing for numerous vehicles with access to the large double garage measuring approx.  $20'7 \times 16'9$  (6.27 x 5.10) with window to rear aspect, bi fold doors to front aspect and a personnel door to the rear garden and to the gym, fitted storage cupboards.