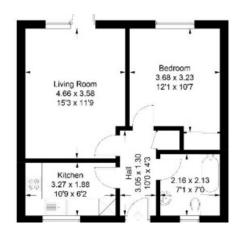

# 2 Muthag Court

Selkirk, TD7 5DP

Offers Over £60,000

Accommodation: Entrance Hallway Lounge Kitchen Double Bedroom Bathroom

Private Courtyard Private Resident's Parking