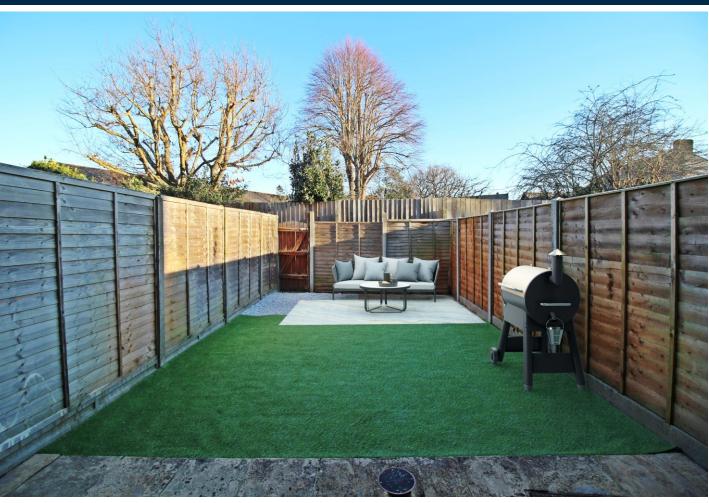

The lounge diner, situated at the back of the property, is a bright and airy space. It boasts double doors that open up to a delightful patio garden, providing a tranquil outdoor retreat. Whether you enjoy gardening, hosting barbecues, or simply relaxing in the fresh air, this garden offers a perfect space to unwind. You also have rear access for convenience.

SUNNY REAR GARDEN

Total Area: 810 ft<sup>2</sup> ... 75.3 m<sup>2</sup>

### **Picture this...**

This is the ideal property to come home to after a long day! Relaxing in your private rear garden whilst enjoying a few drinks in the sun...could there be a better way to switch off?