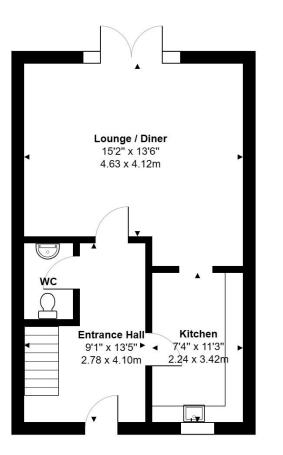

# Accommodation

#### **GROUND FLOOR**

ENTRANCE HALLWAY 9' 01" × 13' 05" (2.78m × 4.10m)

LOUNGE / DINER 15' 02" × 13' 06" (4.63m × 4.12m)

KITCHEN 7' 04" × 11' 03" (2.24m × 3.42m)

W/C