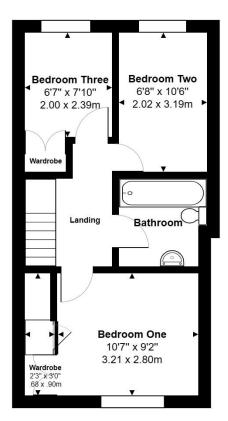

# Accommodation

#### FIRST FLOOR

LANDING

BEDROOM ONE 10' 07" × 9' 02" (3.21m × 2.80m)

BEDROOM TWO 6' 08" × 10' 06" (2.02m × 3.19m)

BEDROOM THREE 6' 07" × 7' 10" (2.00m × 2.39m)

BATHROOM

OUTSIDE

DRIVEWAY