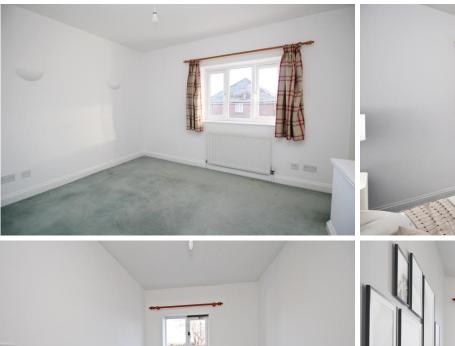

Conveniently located downstairs, you'll find under stairs w/c, adding an extra level of convenience for residents and guests alike.

Moving upstairs, the property offers a master bedroom positioned at the front. This room features a double built-in wardrobe, providing ample storage space for your belongings. Additionally, there are two smaller bedrooms one of which also offers a built-in wardrobe, both located towards the rear of the house, offering comfortable living spaces for family members or guests. Nestled between these bedrooms is a modern family bathroom, complete with a bath and shower, catering to all your bathing needs. Last but certainly not least for upstairs is the loft space meaning this property offers huge potential for a loft conversion (STP).

#### FIRST FLOOR

LANDING

BEDROOM ONE 10' 07" × 9' 02" (3.21m × 2.80m)

BEDROOM TWO 6' 08" × 10' 06" (2.02m × 3.19m)

BEDROOM THREE 6' 07" × 7' 10" (2.00m × 2.39m)

BATHROOM

OUTSIDE

DRIVEWAY