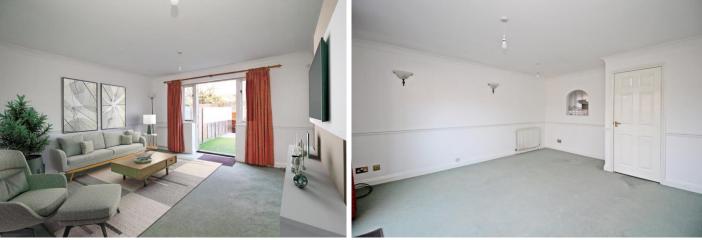

Upon entering, you are greeted by an inviting entrance hall that leads to a separate kitchen. The kitchen features a serving hatch, allowing for easy communication and interaction with the lounge diner. This layout creates a seamless flow between the two spaces, making it ideal for entertaining guests or spending quality time with family.

The lounge diner, situated at the back of the property, is a bright and airy space. It boasts double doors that open up to a delightful patio garden, providing a tranquil outdoor retreat. Whether you enjoy gardening, hosting barbecues, or simply relaxing in the fresh air, this garden offers a perfect space to unwind. You also have rear access for convenience.

#### **GROUND FLOOR**

ENTRANCE HALLWAY 9' 01" × 13' 05" (2.78m × 4.10m)

LOUNGE / DINER 15' 02" × 13' 06" (4.63m × 4.12m)

KITCHEN 7' 04" × 11' 03" (2.24m × 3.42m)

W/C