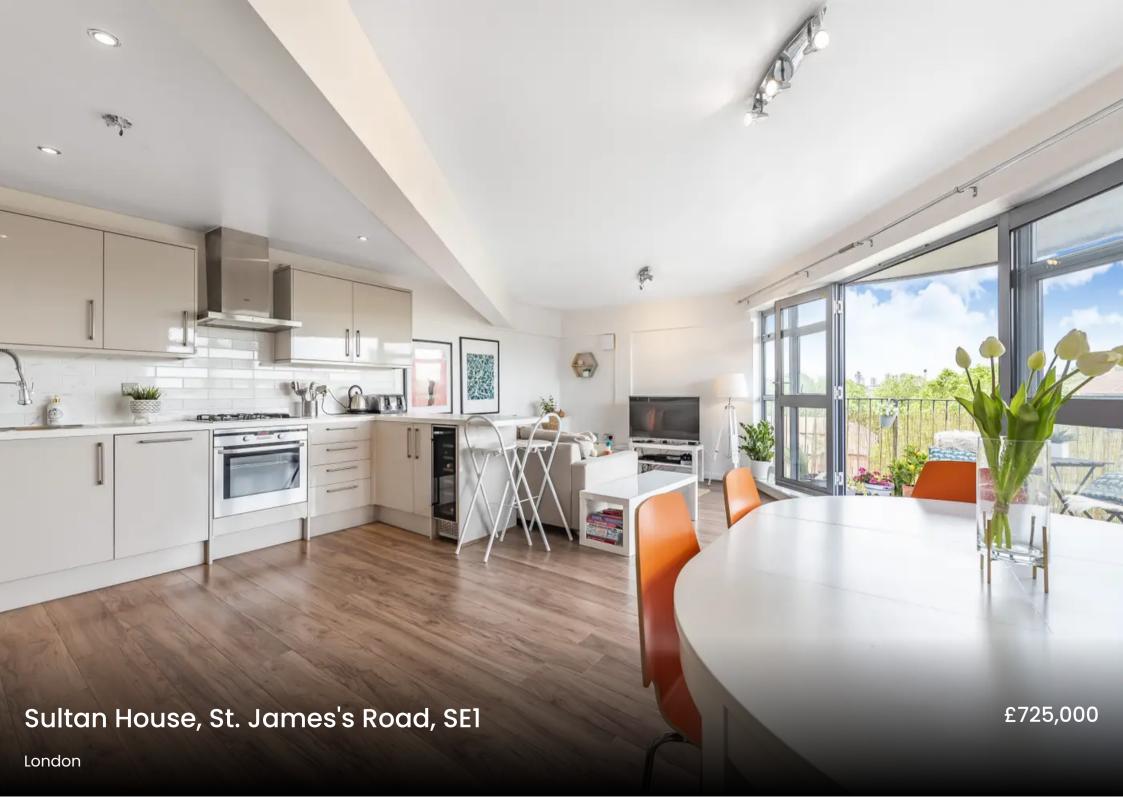

## Sultan House, London

A stunning and spacious three double bedroom penthouse apartment, within this striking contemporary development. The stylish and immaculate interior s complimented by two balconies.

Council Tax band: E

Tenure: Leasehold

EPC Energy Efficiency Rating: C

EPC Environmental Impact Rating: C

- Stunning penthouse style apartment
- Two balconies with fantastic view of London's skyline
- Newly fitted and fully equipped kitchen
- Generous living area flooded with natural light
- Three double bedrooms
- Close to Maltby Street and Bermondsey Tube station
- No Onward chain
- 125 year lease from 2002
- Secure bicycle storage
- Refurbished Communal areas and Lift