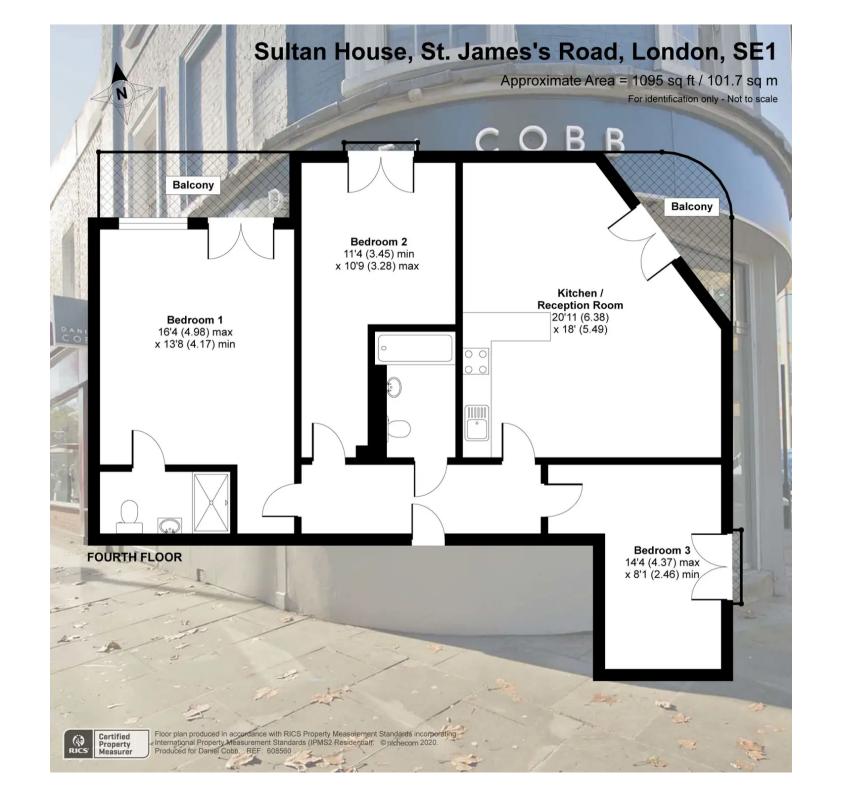

## Sultan House, London

A stunning and spacious three double bedroom penthouse apartment, within this striking contemporary development. The stylish and immaculate interior s complimented by two balconies.

Council Tax band: E

Tenure: Leasehold

EPC Energy Efficiency Rating: C

EPC Environmental Impact Rating: C

- Stunning penthouse style apartment
- Two balconies with fantastic view of London's skyline
- Newly fitted and fully equipped kitchen
- Generous living area flooded with natural light
- Three double bedrooms
- Close to Maltby Street and Bermondsey Tube station
- No Onward chain
- 125 year lease from 2002
- Secure bicycle storage
- Refurbished Communal areas and Lift