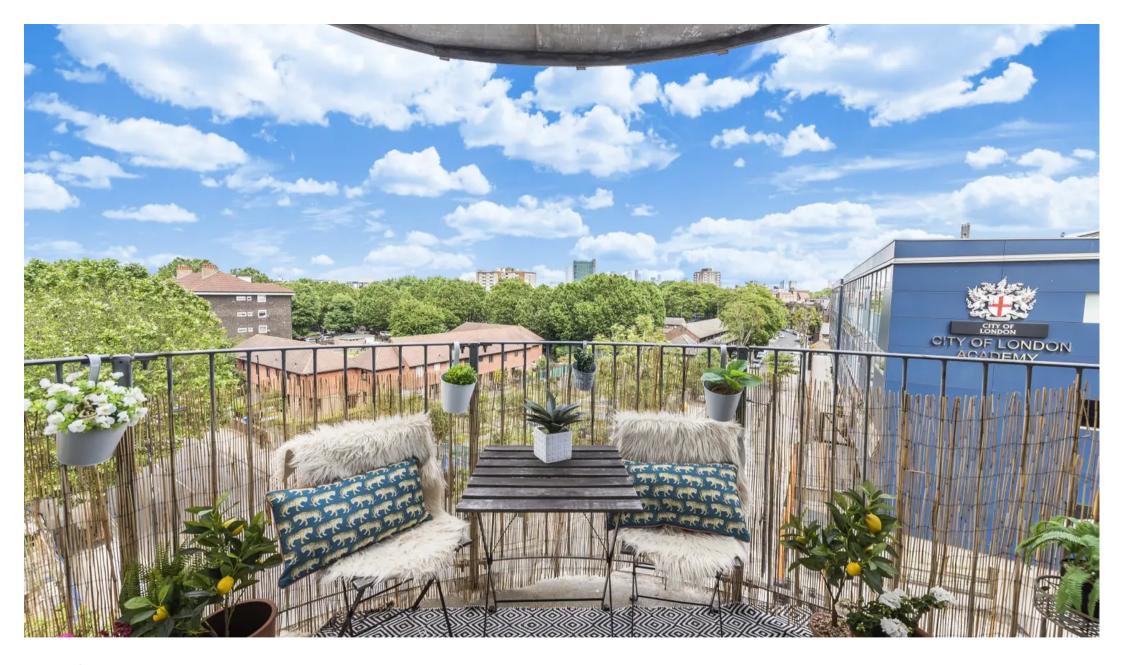

## Sultan House, London

A stunning and spacious three double bedroom penthouse apartment, within this striking contemporary development. The stylish and immaculate interior s complimented by two balconies.

Council Tax band: E

Tenure: Leasehold

EPC Energy Efficiency Rating: C

EPC Environmental Impact Rating: C

- Stunning penthouse style apartment
- Two balconies with fantastic view of London's skyline
- Newly fitted and fully equipped kitchen
- Generous living area flooded with natural light
- Three double bedrooms
- Close to Maltby Street and Bermondsey Tube station
- No Onward chain
- 125 year lease from 2002
- Secure bicycle storage
- Refurbished Communal areas and Lift