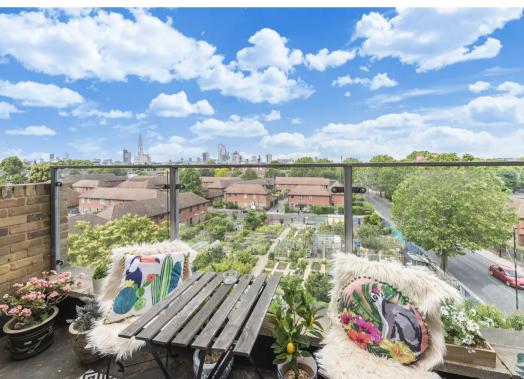

## Sultan House, London

A stunning and spacious three double bedroom penthouse apartment, within this striking contemporary development. The stylish and immaculate interior s complimented by two balconies.

Council Tax band: E

Tenure: Leasehold

EPC Energy Efficiency Rating: C

EPC Environmental Impact Rating: C

- Stunning penthouse style apartment
- Two balconies with fantastic view of London's skyline
- Newly fitted and fully equipped kitchen
- Generous living area flooded with natural light
- Three double bedrooms
- Close to Maltby Street and Bermondsey Tube station
- No Onward chain
- 125 year lease from 2002
- Secure bicycle storage
- Refurbished Communal areas and Lift