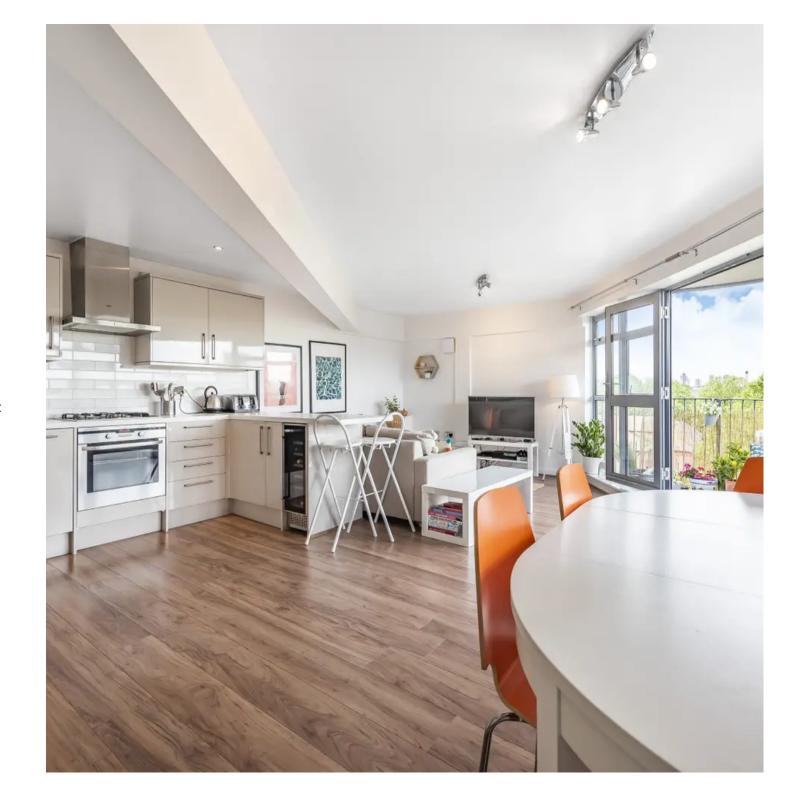

## Sultan House, London

A stunning and spacious three double bedroom penthouse apartment, within this striking contemporary development. The stylish and immaculate interior s complimented by two balconies.

Council Tax band: E

Tenure: Leasehold

EPC Energy Efficiency Rating: C

EPC Environmental Impact Rating: C

- Stunning penthouse style apartment
- Two balconies with fantastic view of London's skyline
- Newly fitted and fully equipped kitchen
- Generous living area flooded with natural light
- Three double bedrooms
- Close to Maltby Street and Bermondsey Tube station
- No Onward chain
- 125 year lease from 2002
- Secure bicycle storage
- Refurbished Communal areas and Lift