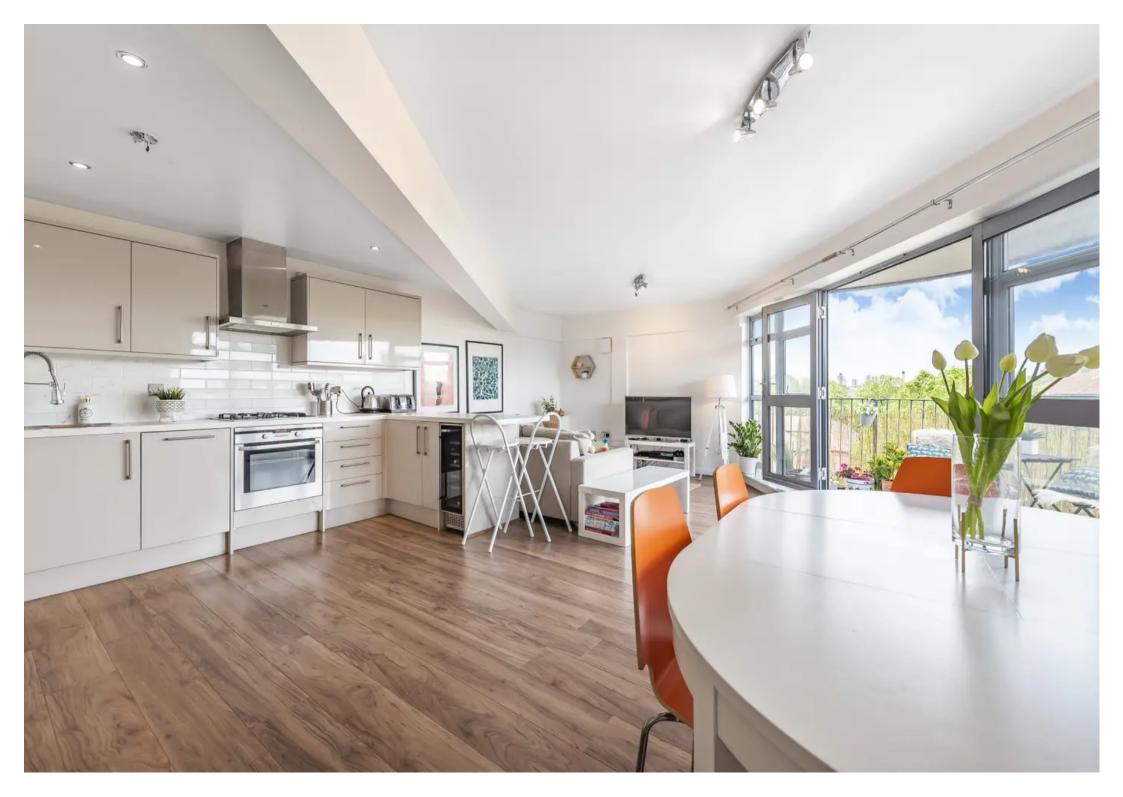

## Sultan House, London

A stunning and spacious three double bedroom penthouse apartment, within this striking contemporary development. The stylish and immaculate interior s complimented by two balconies.

Council Tax band: E

Tenure: Leasehold

EPC Energy Efficiency Rating: C

EPC Environmental Impact Rating: C

- Stunning penthouse style apartment
- Two balconies with fantastic view of London's skyline
- Newly fitted and fully equipped kitchen
- Generous living area flooded with natural light
- Three double bedrooms
- Close to Maltby Street and Bermondsey Tube station
- No Onward chain
- 125 year lease from 2002
- Secure bicycle storage
- Refurbished Communal areas and Lift