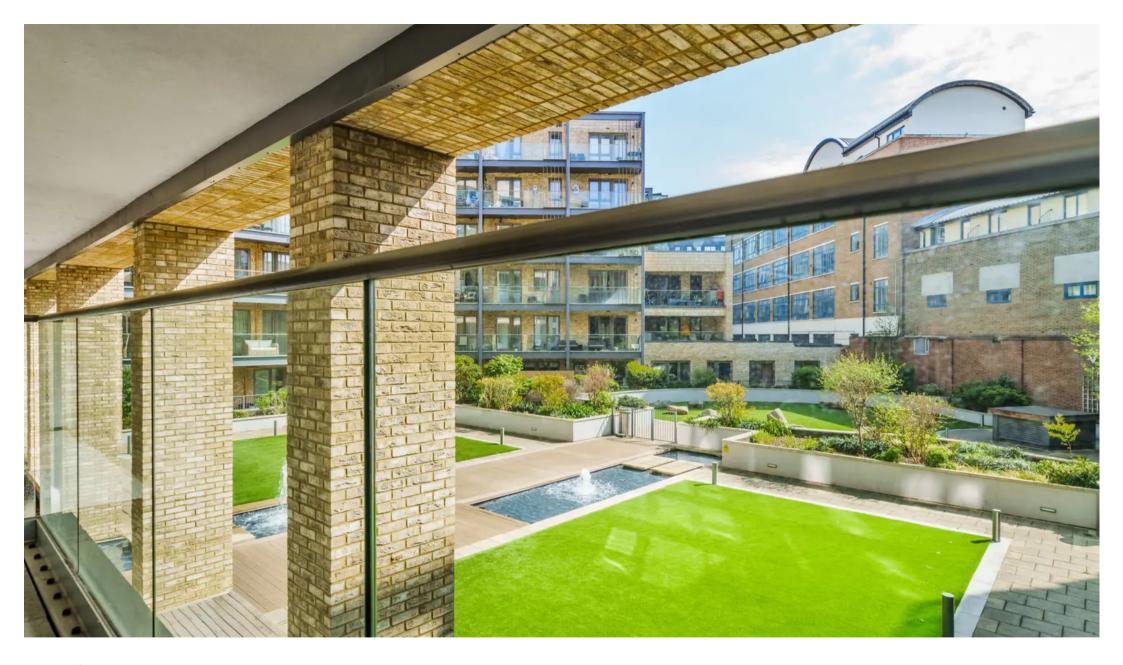

## , London

A beautifully presented, and immaculately maintained, two double bedroom apartment with a south facing balcony. This sought after gated development is within reach of Bermondsey Street and London Bridge Station.

Council Tax band: E

Tenure: Leasehold

- Fully equipped kitchen
- Quietly and conveniently located
- Sizeable living space
- Excellent storage
- First Floor with large south facing balcony
- Beautifully presented and immaculately maintained interior
- Superbly maintained communal gardens
- 250 lease from 2014
- Bathroom & en-suite shower room
- Secure development with concierge service