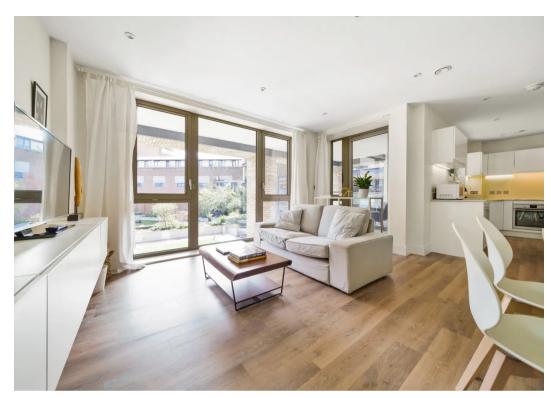

## , London

A beautifully presented, and immaculately maintained, two double bedroom apartment with a south facing balcony. This sought after gated development is within reach of Bermondsey Street and London Bridge Station.

Council Tax band: E

Tenure: Leasehold

- Fully equipped kitchen
- Quietly and conveniently located
- Sizeable living space
- Excellent storage
- First Floor with large south facing balcony
- Beautifully presented and immaculately maintained interior
- Superbly maintained communal gardens
- 250 lease from 2014
- Bathroom & en-suite shower room
- Secure development with concierge service