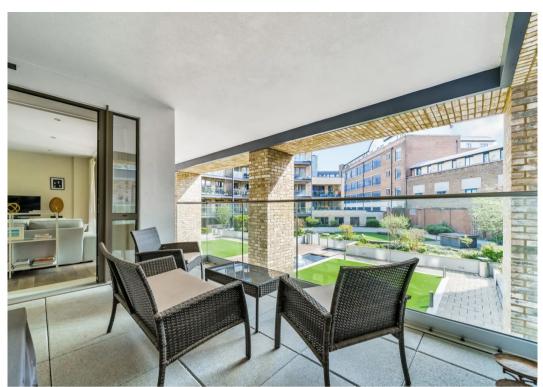

## , London

A beautifully presented, and immaculately maintained, two double bedroom apartment with a south facing balcony. This sought after gated development is within reach of Bermondsey Street and London Bridge Station.

Council Tax band: E

Tenure: Leasehold

- Fully equipped kitchen
- Quietly and conveniently located
- Sizeable living space
- Excellent storage
- First Floor with large south facing balcony
- Beautifully presented and immaculately maintained interior
- Superbly maintained communal gardens
- 250 lease from 2014
- Bathroom & en-suite shower room
- Secure development with concierge service