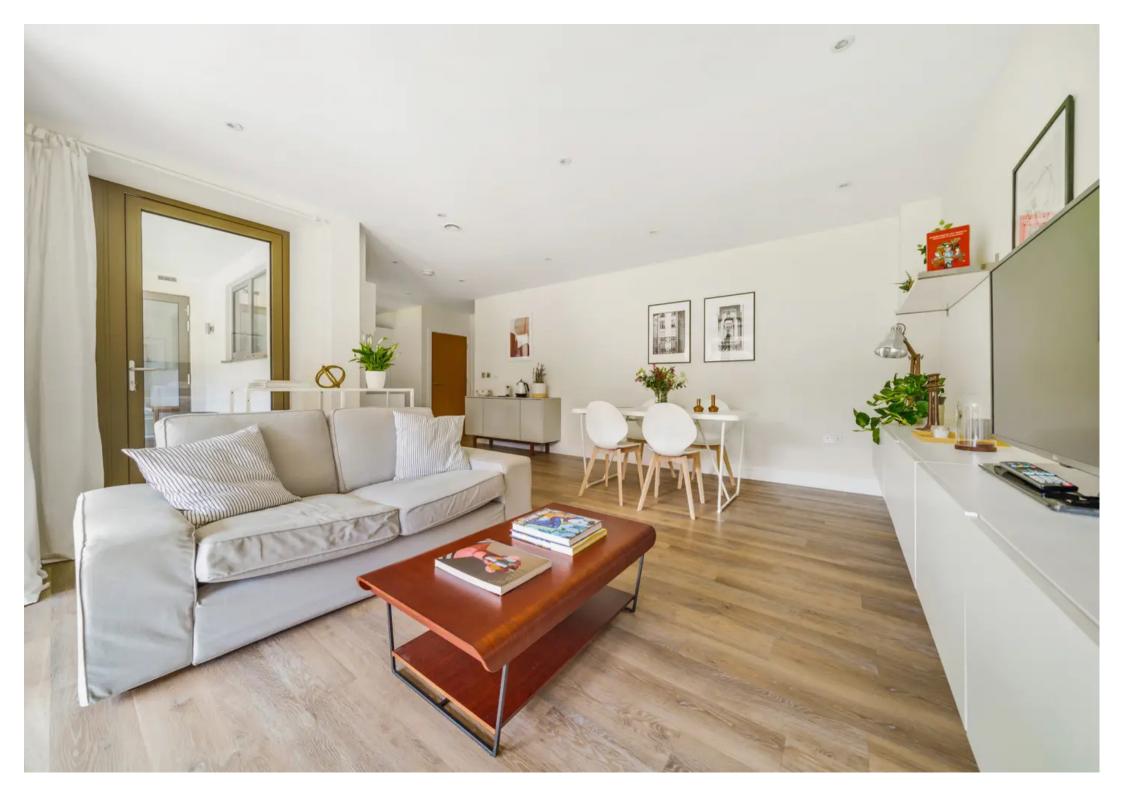

## , London

A beautifully presented, and immaculately maintained, two double bedroom apartment with a south facing balcony. This sought after gated development is within reach of Bermondsey Street and London Bridge Station.

Council Tax band: E

Tenure: Leasehold

- Fully equipped kitchen
- Quietly and conveniently located
- Sizeable living space
- Excellent storage
- First Floor with large south facing balcony
- Beautifully presented and immaculately maintained interior
- Superbly maintained communal gardens
- 250 lease from 2014
- Bathroom & en-suite shower room
- Secure development with concierge service