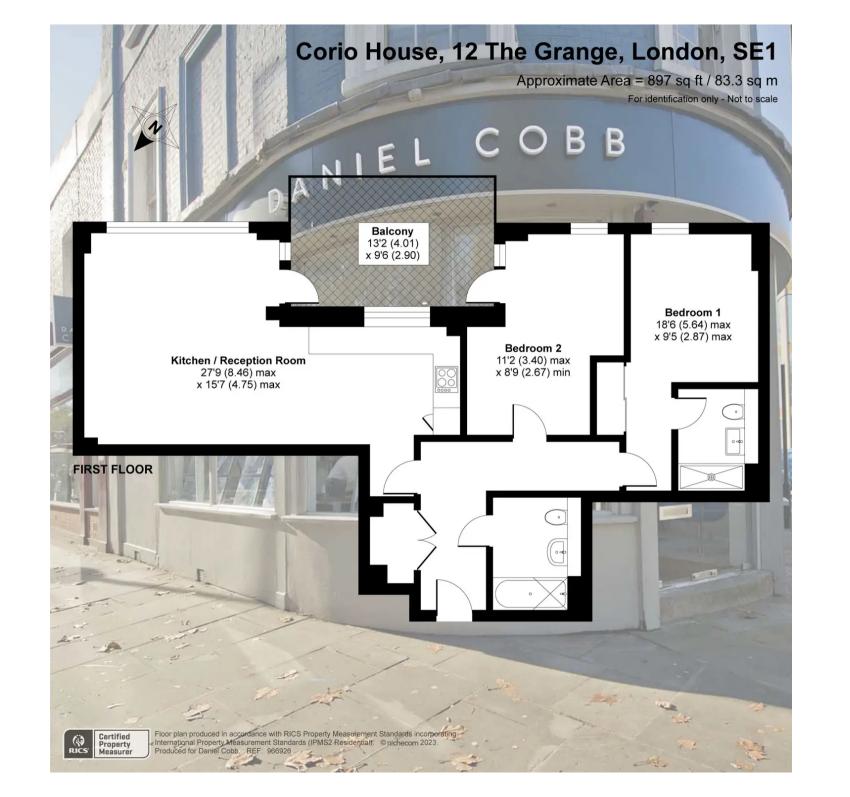

Council Tax band: E

Tenure: Leasehold

- Fully equipped kitchen
- Quietly and conveniently located
- Sizeable living space
- Excellent storage
- First Floor with large south facing balcony
- Beautifully presented and immaculately maintained interior
- Superbly maintained communal gardens
- 250 lease from 2014
- Bathroom & en-suite shower room
- Secure development with concierge service