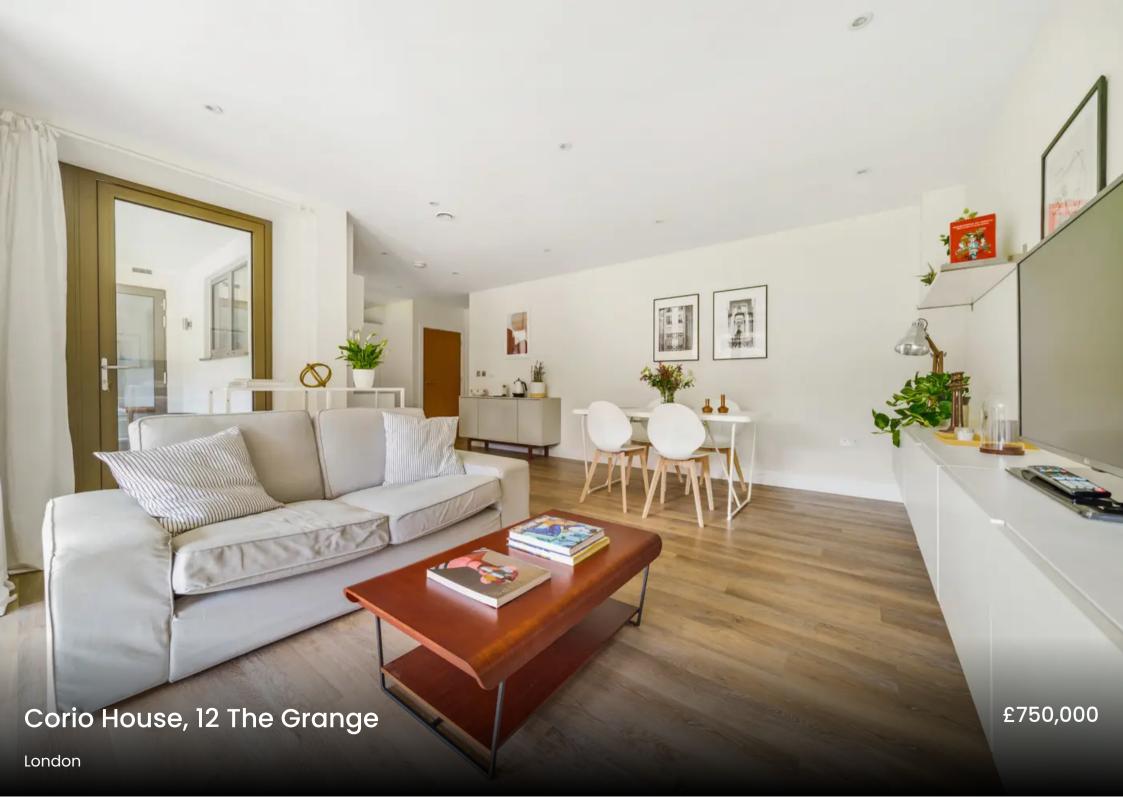

## , London

A beautifully presented, and immaculately maintained, two double bedroom apartment with a south facing balcony. This sought after gated development is within reach of Bermondsey Street and London Bridge Station.

Council Tax band: E

Tenure: Leasehold

- Fully equipped kitchen
- Quietly and conveniently located
- Sizeable living space
- Excellent storage
- First Floor with large south facing balcony
- Beautifully presented and immaculately maintained interior
- Superbly maintained communal gardens
- 250 lease from 2014
- Bathroom & en-suite shower room
- Secure development with concierge service