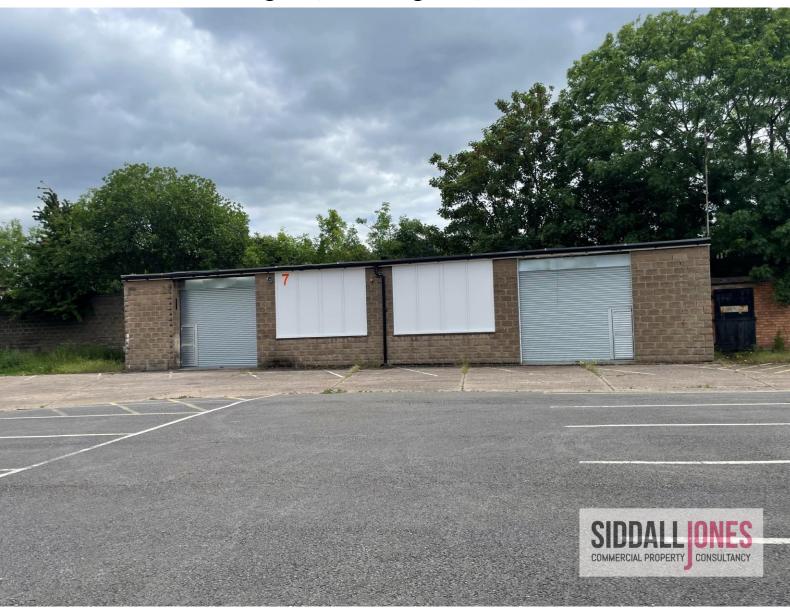

#### Description

The George Road Estate comprises a well-established commercial centre with three large office buildings and industrial space set in a 4.6-acre business park.

The subject units are situated to the rear of the estate and are concrete frame construction with full height blockwork elevations surmounted beneath a flat concreted roof incorporating roof lights.

The units provide warehousing and storage space with each unit benefiting from a large electrically operated roller shutter and pedestrian access.

#### **Accommodation and Rental**

| Unit    | Size (ft2) | Rental (per<br>annum) | Availability |
|---------|------------|-----------------------|--------------|
| Unit 6D | 2,700      | £18,000               | AVAILABLE    |
| Unit 7  | 1,400      | £10,000               | UNDER OFFER  |