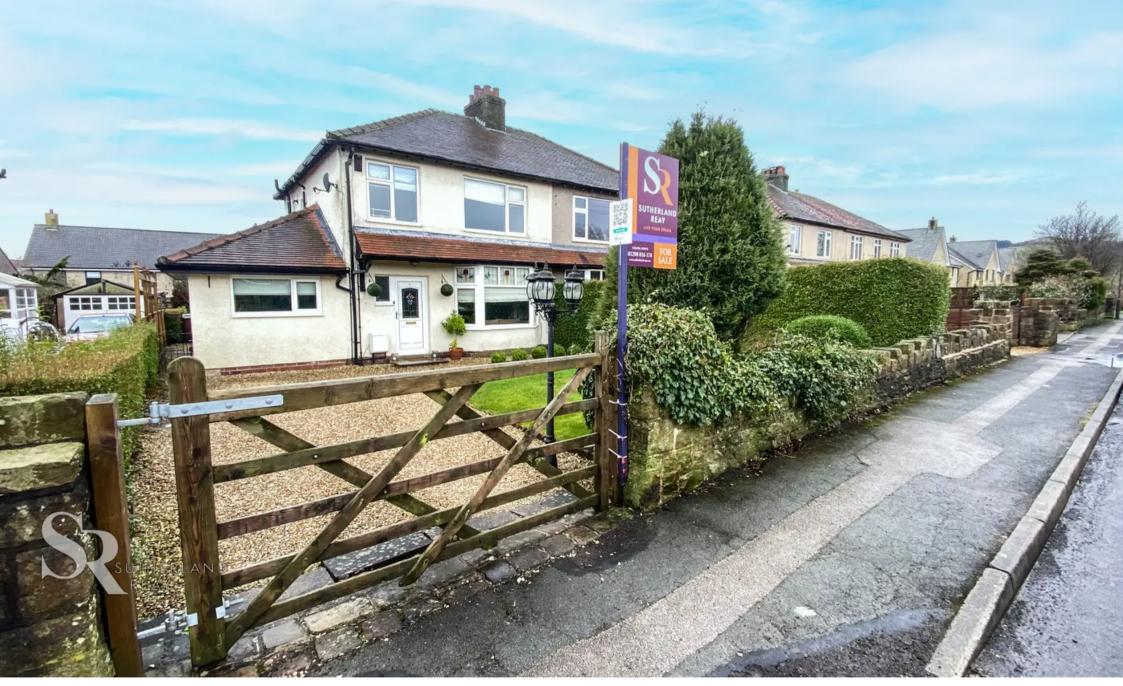

31 Crossings Road, Chapel-en-le-Frith

Guide Price £380,000

## 31 Crossings Road

Chapel-en-le-Frith, High Peak

Immaculate & well-presented 4-bed semidetached house. Exceptional quality, spacious living with 4 bedrooms, 2 bathrooms, 3 reception rooms. Great affordability with low ground rent & tax band C. Energy-efficient & stunning garden with decked patio & shed. Plenty of parking. Perfect family home!

Council Tax band: C

Tenure: Leasehold

- Semi-Detached Freehold
- Immaculate and Well Presented Home
- Leasehold Remainder of a 996 Year Lease
- Four Bedrooms
- Two Bathrooms
- Three Receptions
- Ground Rent £4 p.a.
- Tax Band C
- EPC Rating C