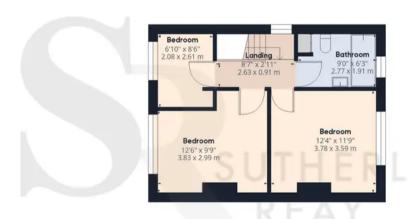

Floor 0

## Approximate total area<sup>(1)</sup>

1280.48 ft<sup>2</sup> 118.96 m<sup>2</sup>

## Reduced headroom

5.83 ft<sup>2</sup> 0.54 m<sup>2</sup>

Excluding balconies and terraces

() Reduced headroom (below 1.5m/4.92ft)

While every attempt has been made to ensure accuracy, all measurements are approximate, not to scale. This floor plan is for illustrative purposes only.