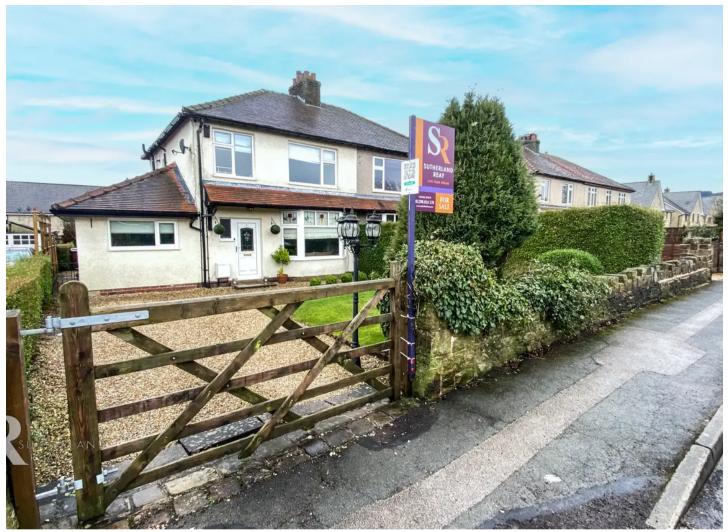

31 Crossings Road, Chapel-en-le-Frith

Guide Price £380,000

## 31 Crossings Road

Chapel-en-le-Frith, High Peak

Immaculate & well-presented 4-bed semidetached house. Exceptional quality, spacious living with 4 bedrooms, 2 bathrooms, 3 reception rooms. Great affordability with low ground rent & tax band C. Energy-efficient & stunning garden with decked patio & shed. Plenty of parking. Perfect family home!

Council Tax band: C

Tenure: Leasehold

- Semi-Detached Freehold
- Immaculate and Well Presented Home
- Leasehold Remainder of a 996 Year Lease
- Four Bedrooms
- Two Bathrooms
- Three Receptions
- Ground Rent £4 p.a.
- Tax Band C
- EPC Rating C