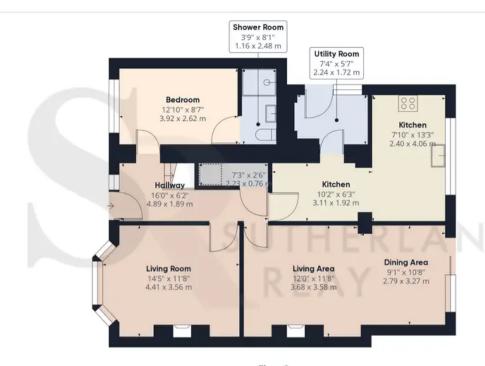

Floor 0

## Approximate total area<sup>(1)</sup>

1280.48 ft<sup>2</sup> 118.96 m<sup>2</sup>

## Reduced headroom

5.83 ft<sup>2</sup> 0.54 m<sup>2</sup>

Excluding balconies and terraces

() Reduced headroom (below 1.5m/4.92ft)

While every attempt has been made to ensure accuracy, all measurements are approximate, not to scale. This floor plan is for illustrative purposes only.