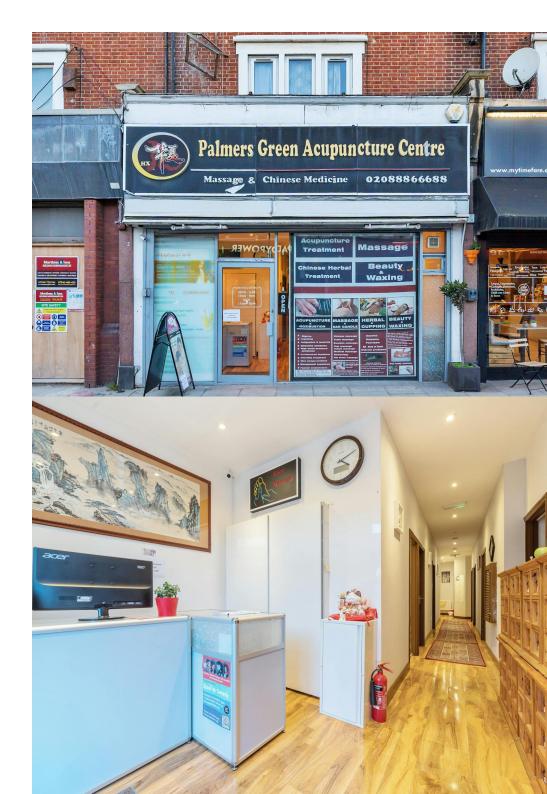

## Description

Previously used as acupuncture treatments rooms, the shop has been split into several partitioned rooms that could be made entirely open plan.

Benefitting from 3 WC's and a shower and a frontage exceeding 11 ft.