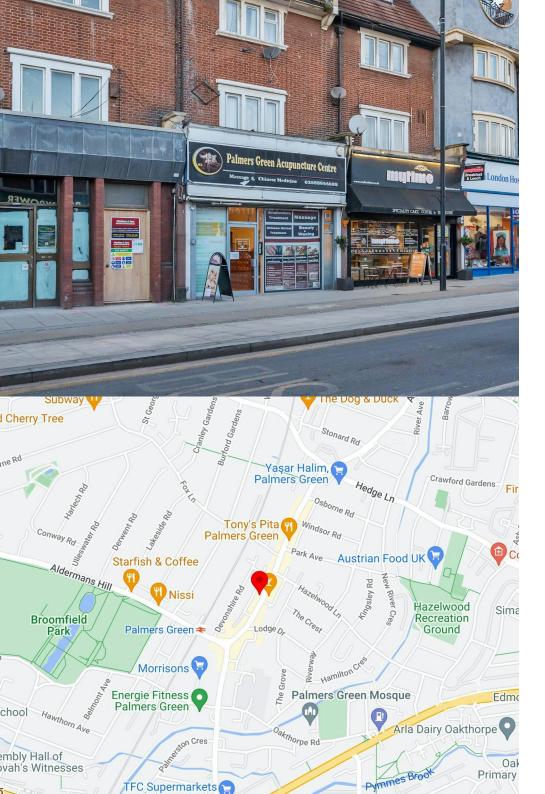

## Location

Palmers Green has a thriving high street with a mix of shops, cafes, and restaurants. Securing a spot in this bustling commercial area ensures high visibility and foot traffic, providing ample exposure for your business.

Within a short walk of Palmers Green Station (Great Northern Line).