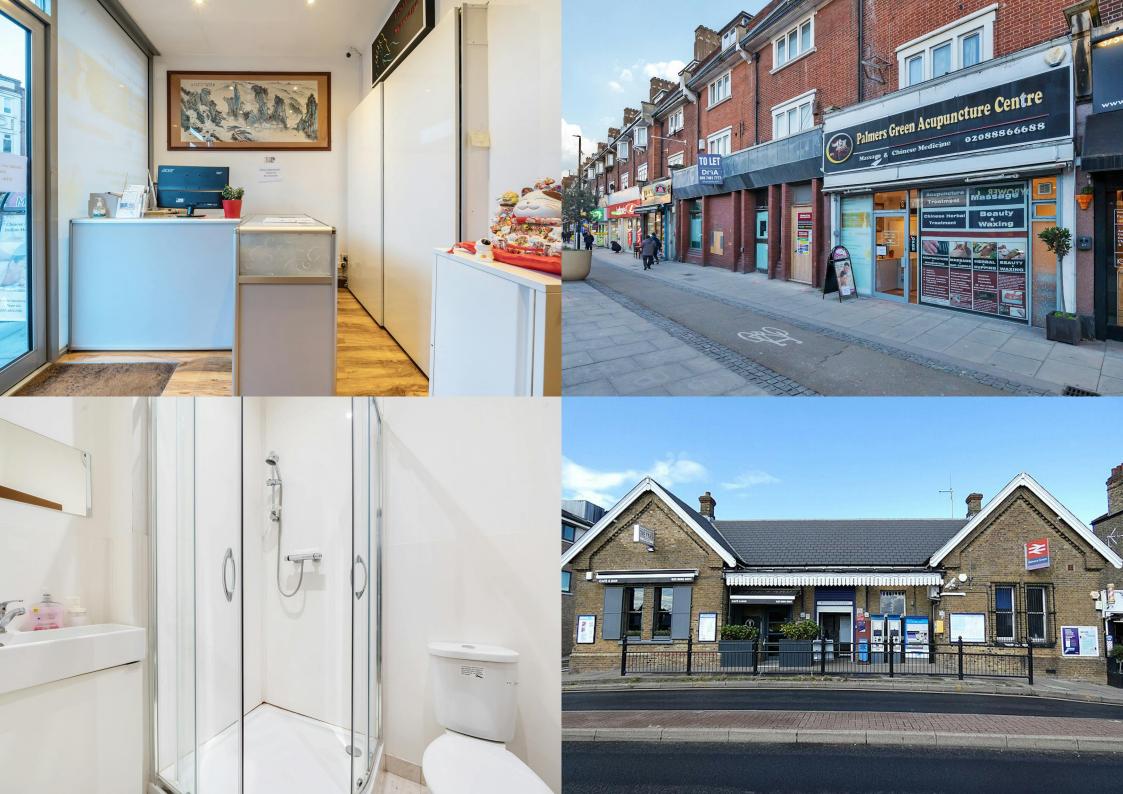

## Description

Previously used as acupuncture treatments rooms, the shop has been split into several partitioned rooms that could be made entirely open plan.

Benefitting from 3 WC's and a shower and a frontage exceeding 11 ft.

Within a short walk of Palmers Green Station (Great Northern Line).