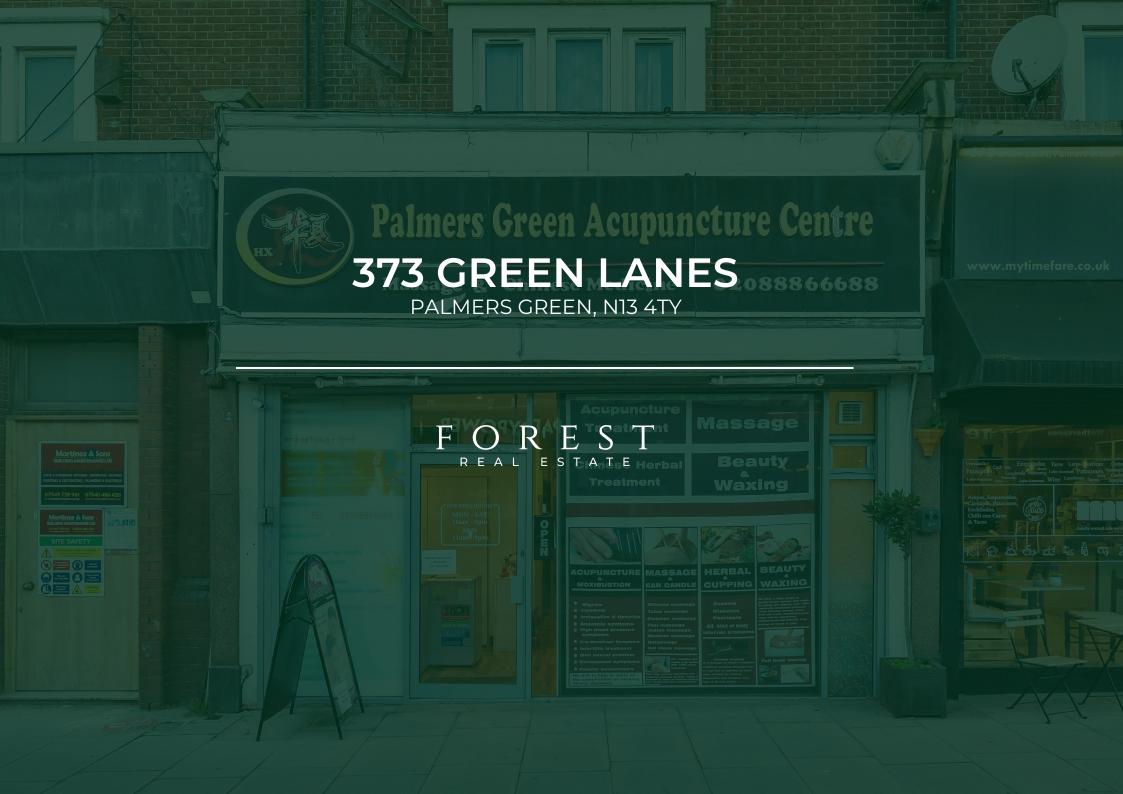

# Retail Shop Located in a Busy Position on Green Lanes

# **Key Features**

• Frontage of 11.31 ft

3 WC's

 4 Minute Walk From Palmers Green Railway Station Good Footfall

Rear Access

• Available Now

**373 Green Lanes**Palmers Green, N13 4TY