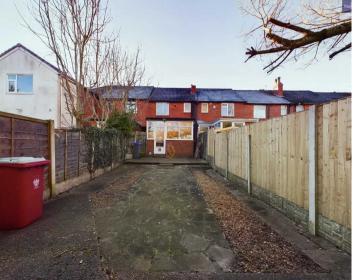

The front of the property features a paved garden and to the rear, an enclosed low maintenance paved garden offers privacy and tranquillity. This outdoor area also includes a wooden shed, ideal for storage. Additionally, a gate provides convenient side access leading out to the front of the property.

# REAR GARDEN

Enclosed low maintenance paved garden to the rear with wooden shed for storage. Gate for side access leading out to the front of the property.