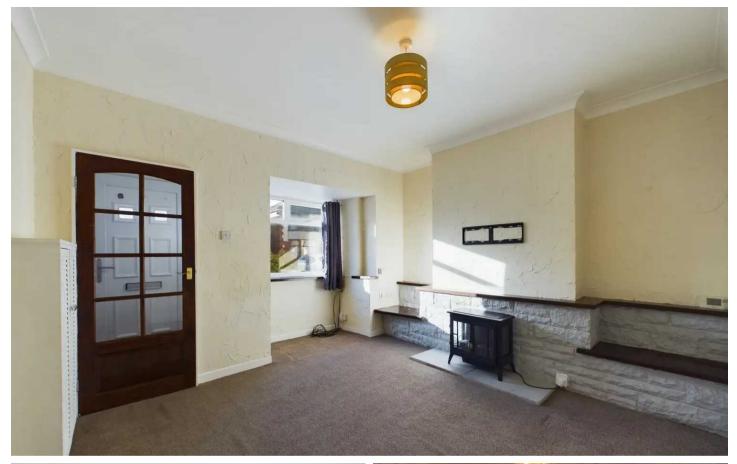

### Lounge

13' 4" x 12' 10" (4.06m x 3.91m)

UPVC double glazed window to the front elevation, radiator, electric fire, brick feature fire surround.

Access to meter cupboard.

## **Dining Room**

10' 11" x 12' 11" (3.32m x 3.93m)

Radiator, electric fire with surround, access to under stairs storage cupboard and door leading onto kitchen.