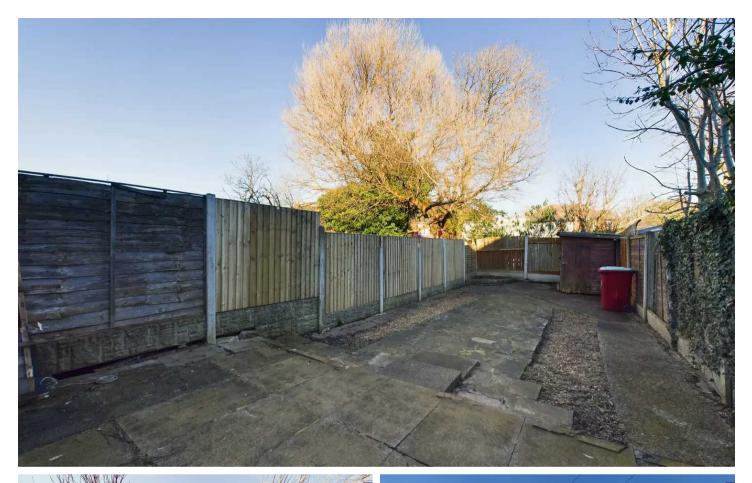

The front of the property features a paved garden and to the rear, an enclosed low maintenance paved garden offers privacy and tranquillity. This outdoor area also includes a wooden shed, ideal for storage. Additionally, a gate provides convenient side access leading out to the front of the property.

# REAR GARDEN

Enclosed low maintenance paved garden to the rear with wooden shed for storage. Gate for side access leading out to the front of the property.