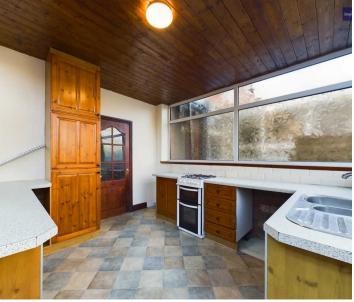

#### Kitchen

11' 10" x 10' 3" (3.60m x 3.12m)

Matching range of base units and fitted worktops with larder cupboard, stainless steel one and half bowl sink with draining board and mixer tap. UPVC double glazed windows and door leading to garden, radiator.