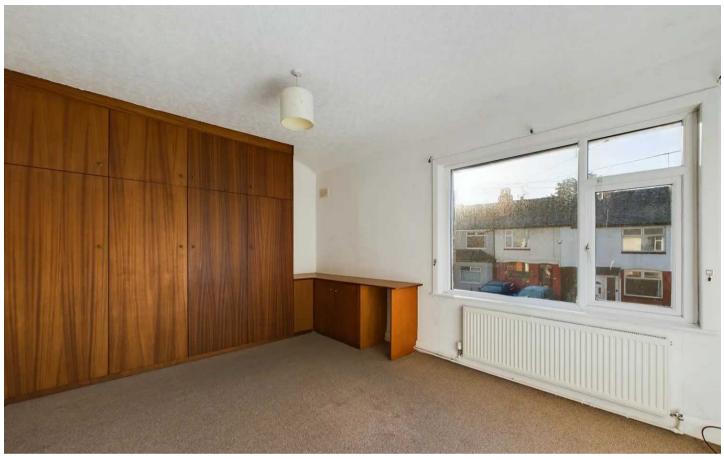

### Bedroom 1

10' 8" x 15' 2" (3.24m x 4.63m)

UPVC double glazed window to the front elevation, radiator and fitted wardrobes and storage cupboards.