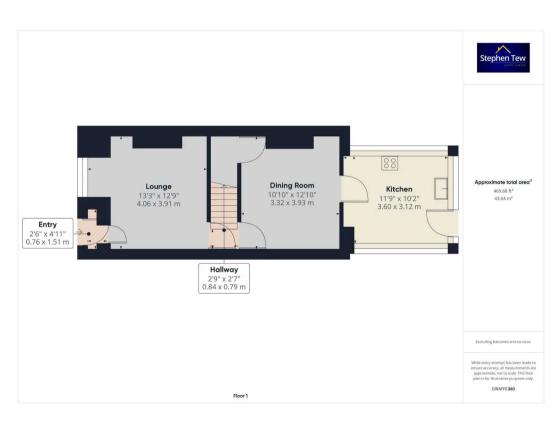

## **Entrance porch**

2' 6" x 4' 11" (0.76m x 1.51m)

### Lounge

13' 4" x 12' 10" (4.06m x 3.91m)

UPVC double glazed window to the front elevation, radiator, electric fire, brick feature fire surround.

Access to meter cupboard.

### Inner Hallway

2' 9" x 2' 7" (0.84m x 0.79m)

## **Dining Room**

10' 11" x 12' 11" (3.32m x 3.93m)

Radiator, electric fire with surround, access to under stairs storage cupboard and door leading onto kitchen.

#### Kitchen

11' 10" x 10' 3" (3.60m x 3.12m)

Matching range of base units and fitted worktops with larder cupboard, stainless steel one and half bowl sink with draining board and mixer tap. UPVC double glazed windows and door leading to garden, radiator.