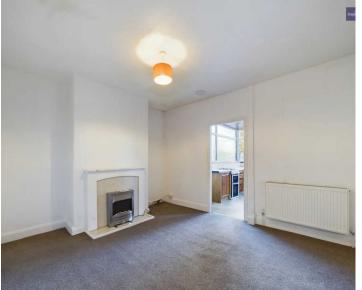

### Lounge

13' 4" x 12' 10" (4.06m x 3.91m)

UPVC double glazed window to the front elevation, radiator, electric fire, brick feature fire surround.

Access to meter cupboard.

## **Dining Room**

10' 11" x 12' 11" (3.32m x 3.93m)

Radiator, electric fire with surround, access to under stairs storage cupboard and door leading onto kitchen.