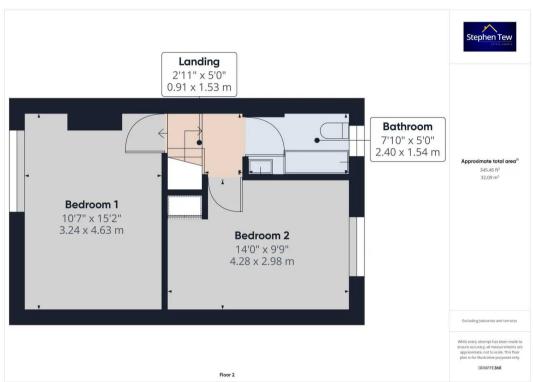

### Bedroom 1

10' 8" x 15' 2" (3.24m x 4.63m)

UPVC double glazed window to the front elevation, radiator and fitted wardrobes and storage cupboards.

#### Bedroom 2

14' 1" x 9' 9" (4.28m x 2.98m)

UPVC double glazed window to the rear elevation, radiator and fitted wardrobes housing the boiler.

#### Bathroom

7' 10" x 5' 1" (2.40m x 1.54m)

Three piece white suite comprising of low flush WC, wash basin and panelled bath with overhead shower attachment. UPVC double glazed opaque window, radiator.