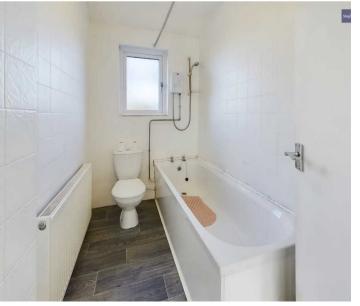

#### Bathroom

7' 10" x 5' 1" (2.40m x 1.54m)

Three piece white suite comprising of low flush WC, wash basin and panelled bath with overhead shower attachment. UPVC double glazed opaque window, radiator.