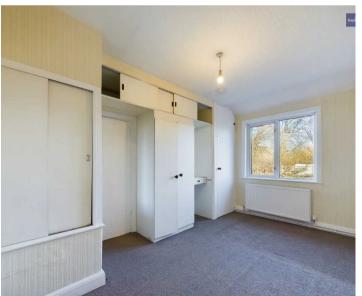

#### Bedroom 2

14' 1" x 9' 9" (4.28m x 2.98m)

UPVC double glazed window to the rear elevation, radiator and fitted wardrobes housing the boiler.