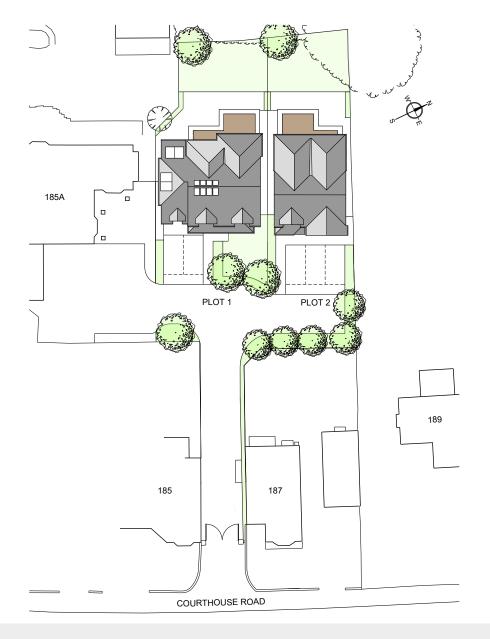

### Exclusive gated development

This exclusive gated development of just two new four-bedroom detached houses is due for completion in early 2024.

Set behind electric entry gates, Pemberley has a spacious kitchen/dining area on the ground floor with bifold doors opening out onto the fully landscaped garden together with a separate living room and study. To the first floor the master bedroom with en-suite bathroom is joined by a further 3 double bedrooms, one of which is also ensuite, plus a family bathroom.