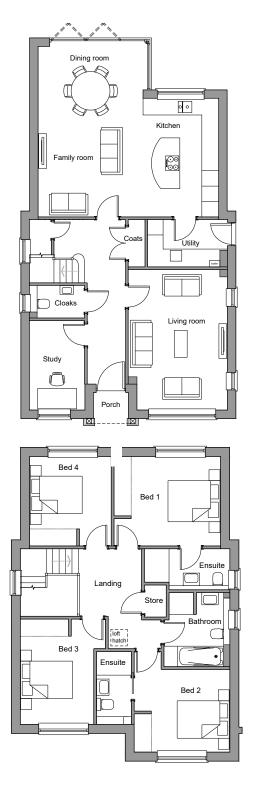

## Pemberley Floor Plan

 $1832 ft^2 (170.2 m^2)$ 

| Ground Floor | Metres      | Feet/inches    |
|--------------|-------------|----------------|
| Living Room  | 5.4m x 3.7m | 17'10" x 12'5" |
| Study        | 3.4m x 2.1m | 11'4" x 6'11"  |
| Utility      | 3m x 1.8m   | 10' x 5'11"    |
| Dining Room  | 4m x 2m     | 13'2" x 6'7"   |
| Kitchen      | 4.6m x 2.9m | 15'1" x 9'6"   |
| Family Room  | 4.6m x 4m   | 15'1" x 13'3"  |

| First Floor | Metres      | Feet/inches   |
|-------------|-------------|---------------|
| Bed 1       | 3.8m x 3.2m | 12'8" x 10'7" |
| Bed 2       | 3.4m x 2.9m | 11'4" x 9'10" |
| Bed 3       | 3.8m x 2.6m | 12'6" x 8'8"  |
| Bed 4       | 3.2m x 2.9m | 10'7" x 9'8"  |