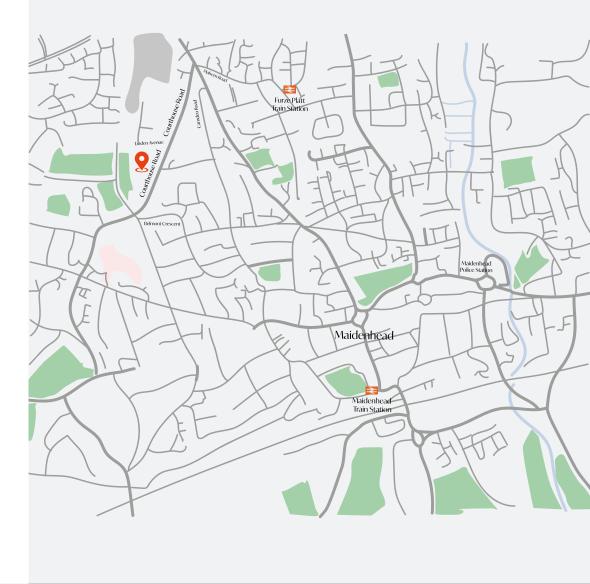

Courthouse Road is situated within the St Marks area of Maidenhead close to excellent primary and secondary schools. There are extensive shopping and leisure facilities available in Maidenhead town centre, plus you are only a few miles from the renowned towns of Cookham, Marlow and Bray as well as the River Thames.

Trains into London Paddington in 18 minutes are available from Maidenhead station as well as Crossrail services on the Elizabeth Line. By road the M4, M40/A404 are all easily accessible.