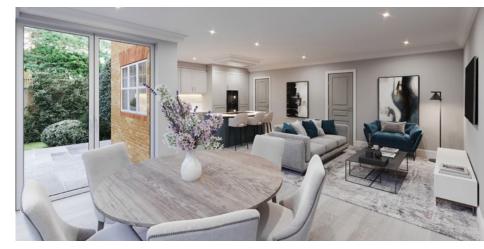

### Exclusive gated development

This exclusive gated development of just two new four-bedroom detached houses is due for completion in early 2024.

Set behind electric entry gates, Pemberley has a spacious kitchen/dining area on the ground floor with bifold doors opening out onto the fully landscaped garden together with a separate living room and study. To the first floor the master bedroom with en-suite bathroom is joined by a further 3 double bedrooms, one of which is also ensuite, plus a family bathroom.

#### **Key Features**

- Private gated development
- Energy efficient homes with underfloor heating to ground floor
- PV panels
- Electric vehicle charging point
- Shaker style cabinets in kitchen
- Fully integrated kitchen appliances with Quooker boiling water tap
- Contemporary Laufen bathroom suites with Grohe brassware

- Built-in wardrobes
- Karndean wood effect plank flooring to ground floor entrance hall, wc, kitchen/family/dining and utility room.
- Carpet to living room, study, stairs, first floor landing and bedrooms.
- Fully tiled bathrooms.
- Security alarm
- Landscaped and turfed gardens
- 10 year LABC structural warranty