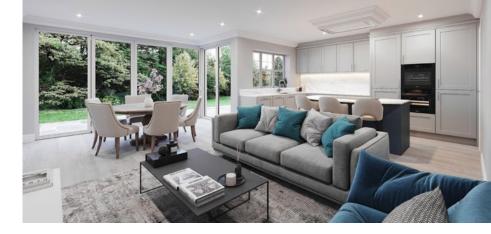

### Exclusive gated development

This exclusive gated development of just two new four-bedroom detached houses is due for completion in early 2024.

Set behind electric entry gates, Pemberley has a spacious kitchen/dining area on the ground floor with bifold doors opening out onto the fully landscaped garden together with a separate living room and study. To the first floor the master bedroom with en-suite bathroom is joined by a further 3 double bedrooms, one of which is also ensuite, plus a family bathroom.

#### **Key Features**

- Private gated development
- Energy efficient homes with underfloor heating to ground floor
- PV panels
- Electric vehicle charging point
- Shaker style cabinets in kitchen
- Fully integrated kitchen appliances with Quooker boiling water tap
- Contemporary Laufen bathroom suites with Grohe brassware

- Built-in wardrobes
- Karndean wood effect plank flooring to ground floor entrance hall, wc, kitchen/family/dining and utility room.
- Carpet to living room, study, stairs, first floor landing and bedrooms.
- Fully tiled bathrooms.
- Security alarm
- Landscaped and turfed gardens
- 10 year LABC structural warranty