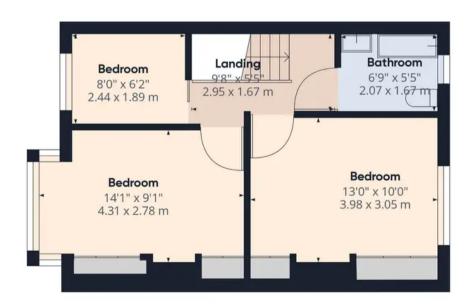

Approximate total area®

1187.43 ft<sup>2</sup> 110.32 m<sup>2</sup>

Excluding balconies and terraces

While every attempt has been made to ensure accuracy, all measurements are approximate, not to scale. This floor plan is for illustrative purposes only.

GIRAFFE360

Ground Floor Building 2