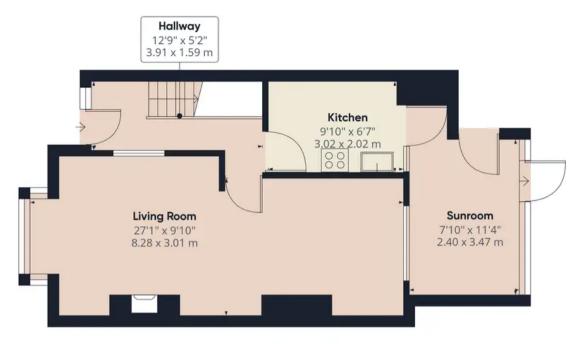

Approximate total area®

1187.43 ft<sup>2</sup> 110.32 m<sup>2</sup>

Excluding balconies and terraces

While every attempt has been made to ensure accuracy, all measurements are approximate, not to scale. This floor plan is for illustrative purposes only.

GIRAFFE360

Ground Floor Building 2