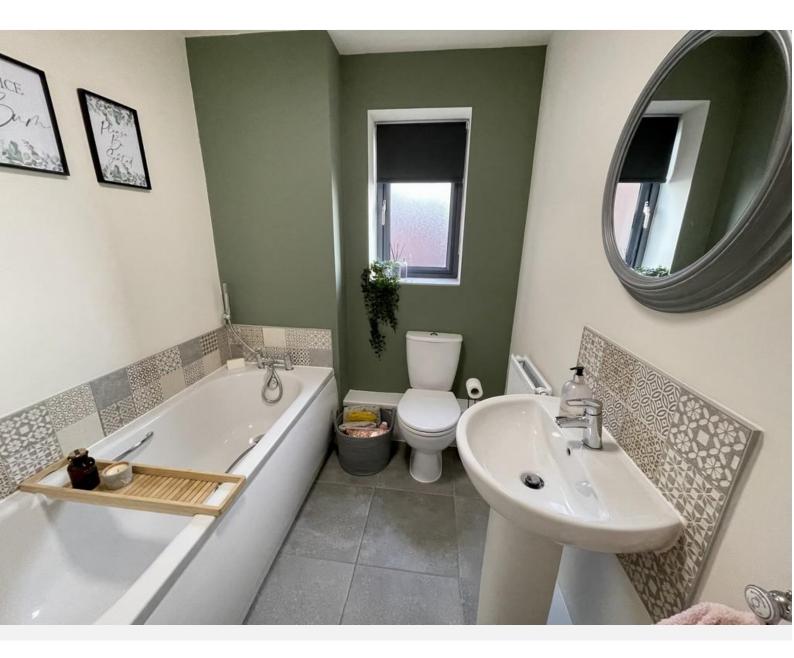

£925 pcm Hopwood Road, Gedling, Nottingham, NG4 4NA EPC Rating B

Ground floor apartment with allocated parking. In brief, the well presented accommodation comprises an entrance lobby, with secure entry phone, entrance hallway, an open plan kitchen living room with French doors and Juliet style balcony off the living room. The kitchen is fitted with a range of units, fitted oven, gas hob, extractor, integrated fridge freezer, dishwasher and washing machine. There are two double bedrooms with an en-suite shower room to the master bedroom and feature panelling to bedroom two. The bathroom has a three piece suite with a bath and mixer shower attachment.

BATHROOM 6' 0" x 6' 3" into recess (1.83m x 1.93m)