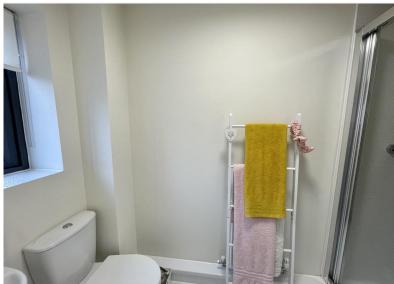

£925 pcm Hopwood Road, Gedling, Nottingham, NG4 4NA EPC Rating B

Ground floor apartment with allocated parking. In brief, the well presented accommodation comprises an entrance lobby, with secure entry phone, entrance hallway, an open plan kitchen living room with French doors and Juliet style balcony off the living room. The kitchen is fitted with a range of units, fitted oven, gas hob, extractor, integrated fridge freezer, dishwasher and washing machine. There are two double bedrooms with an en-suite shower room to the master bedroom and feature panelling to bedroom two. The bathroom has a three piece suite with a bath and mixer shower attachment.

BATHROOM 6' 0" x 6' 3" into recess (1.83m x 1.93m)