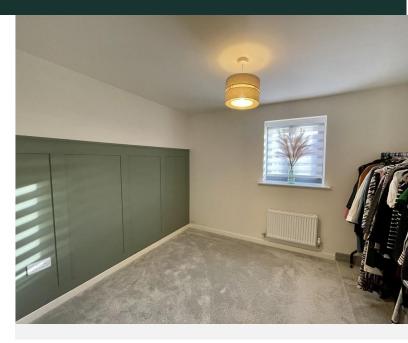

£925 pcm Hopwood Road, Gedling, Nottingham, NG4 4NA EPC Rating B

Ground floor apartment with allocated parking. In brief, the well presented accommodation comprises an entrance lobby, with secure entry phone, entrance hallway, an open plan kitchen living room with French doors and Juliet style balcony off the living room. The kitchen is fitted with a range of units, fitted oven, gas hob, extractor, integrated fridge freezer, dishwasher and washing machine. There are two double bedrooms with an en-suite shower room to the master bedroom and feature panelling to bedroom two. The bathroom has a three piece suite with a bath and mixer shower attachment.

LIVING ROOM 14' 9" x 11' 3" (4.50m x 3.45m)

BEDROOM ONE 12' 10" x 11' 10" (3.93m x 3.62m)

ENSUITE 8' 6" in recess and into ahower recess x 3' 10" (2.60m x 1.19m)

BEDROOM TWO 10'9" into recess x 8'11" (3.28m x 2.74m)