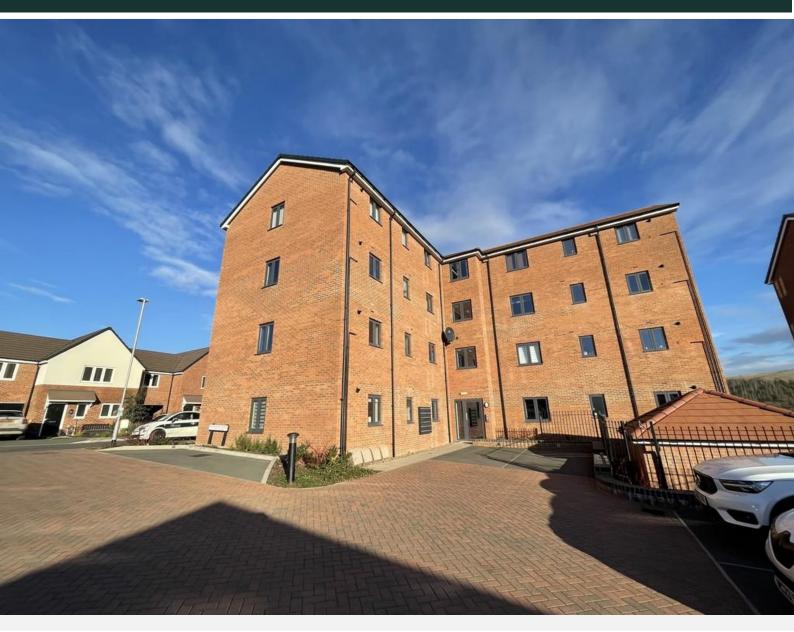

£925 pcm Hopwood Road, Gedling, Nottingham, NG4 4NA EPC Rating B

Ground floor apartment with allocated parking. In brief, the well presented accommodation comprises an entrance lobby, with secure entry phone, entrance hallway, an open plan kitchen living room with French doors and Juliet style balcony off the living room. The kitchen is fitted with a range of units, fitted oven, gas hob, extractor, integrated fridge freezer, dishwasher and washing machine. There are two double bedrooms with an en-suite shower room to the master bedroom and feature panelling to bedroom two. The bathroom has a three piece suite with a bath and mixer shower attachment.