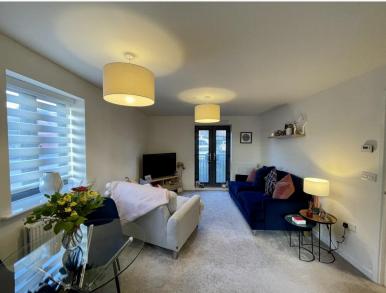

£925 pcm Hopwood Road, Gedling, Nottingham, NG4 4NA EPC Rating B

Ground floor apartment with allocated parking. In brief, the well presented accommodation comprises an entrance lobby, with secure entry phone, entrance hallway, an open plan kitchen living room with French doors and Juliet style balcony off the living room. The kitchen is fitted with a range of units, fitted oven, gas hob, extractor, integrated fridge freezer, dishwasher and washing machine. There are two double bedrooms with an en-suite shower room to the master bedroom and feature panelling to bedroom two. The bathroom has a three piece suite with a bath and mixer shower attachment.

LIVING ROOM 14' 9" x 11' 3" (4.50m x 3.45m)

BEDROOM ONE 12' 10" x 11' 10" (3.93m x 3.62m)

ENSUITE 8' 6" in recess and into ahower recess x 3' 10" (2.60m x 1.19m)

BEDROOM TWO 10'9" into recess x 8'11" (3.28m x 2.74m)