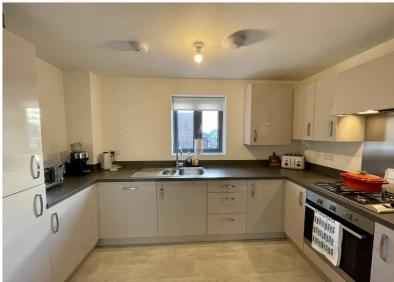

£925 pcm Hopwood Road, Gedling, Nottingham, NG4 4NA EPC Rating B

Ground floor apartment with allocated parking. In brief, the well presented accommodation comprises an entrance lobby, with secure entry phone, entrance hallway, an open plan kitchen living room with French doors and Juliet style balcony off the living room. The kitchen is fitted with a range of units, fitted oven, gas hob, extractor, integrated fridge freezer, dishwasher and washing machine. There are two double bedrooms with an en-suite shower room to the master bedroom and feature panelling to bedroom two. The bathroom has a three piece suite with a bath and mixer shower attachment.

Initial 6 months fixed term Shorthold Tenancy Deposit £1,067.30 Council Tax Band B

LOBBY 3' 4" x 3' 1" (1.03m x 0.94m)

HALLWAY 13' 8" x 3' 4" (4.17m x 1.04m (extending to 1.88m)

KITCHEN 11' 4" x 6' 5" (3.46m x 1.96m)