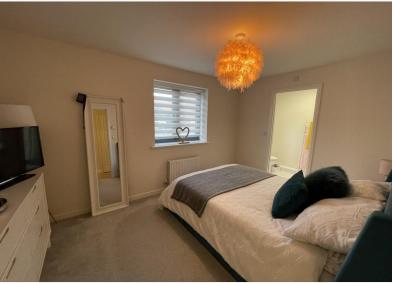

£925 pcm Hopwood Road, Gedling, Nottingham, NG4 4NA EPC Rating B

Ground floor apartment with allocated parking. In brief, the well presented accommodation comprises an entrance lobby, with secure entry phone, entrance hallway, an open plan kitchen living room with French doors and Juliet style balcony off the living room. The kitchen is fitted with a range of units, fitted oven, gas hob, extractor, integrated fridge freezer, dishwasher and washing machine. There are two double bedrooms with an en-suite shower room to the master bedroom and feature panelling to bedroom two. The bathroom has a three piece suite with a bath and mixer shower attachment.

LIVING ROOM 14' 9" x 11' 3" (4.50m x 3.45m)

BEDROOM ONE 12' 10" x 11' 10" (3.93m x 3.62m)

ENSUITE 8' 6" in recess and into ahower recess x 3' 10" (2.60m x 1.19m)

BEDROOM TWO 10'9" into recess x 8'11" (3.28m x 2.74m)