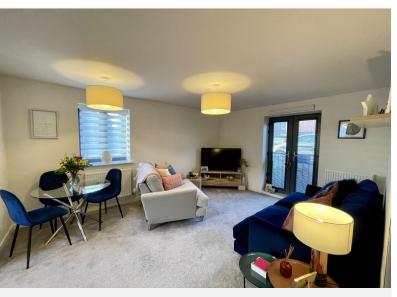

£925 pcm Hopwood Road, Gedling, Nottingham, NG4 4NA EPC Rating B

Ground floor apartment with allocated parking. In brief, the well presented accommodation comprises an entrance lobby, with secure entry phone, entrance hallway, an open plan kitchen living room with French doors and Juliet style balcony off the living room. The kitchen is fitted with a range of units, fitted oven, gas hob, extractor, integrated fridge freezer, dishwasher and washing machine. There are two double bedrooms with an en-suite shower room to the master bedroom and feature panelling to bedroom two. The bathroom has a three piece suite with a bath and mixer shower attachment.

LIVING ROOM 14' 9" x 11' 3" (4.50m x 3.45m)

BEDROOM ONE 12' 10" x 11' 10" (3.93m x 3.62m)

ENSUITE 8' 6" in recess and into ahower recess x 3' 10" (2.60m x 1.19m)

BEDROOM TWO 10'9" into recess x 8'11" (3.28m x 2.74m)