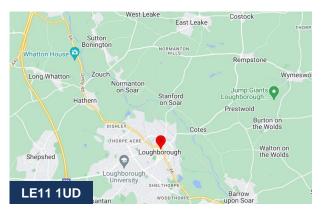

#### Location

16 Churchgate is located on one of the main pedestrianised routes in the Town Centre of Loughborough.

The town has a population in the region of 60,000 making it the largest settlement outside of the County capital of Leicester. The Town lies on the A6 and is approximately midway between Leicester and Nottingham. Loughborough is home to Loughborough university, an excellent facility that boasts one of the largest sports scholarship schemes in the UK. Good road and rail links to surrounding towns and cities, with the M1, M42 and M69 / M6 all within a 20-mile radius and direct rail access to St Pancras station.