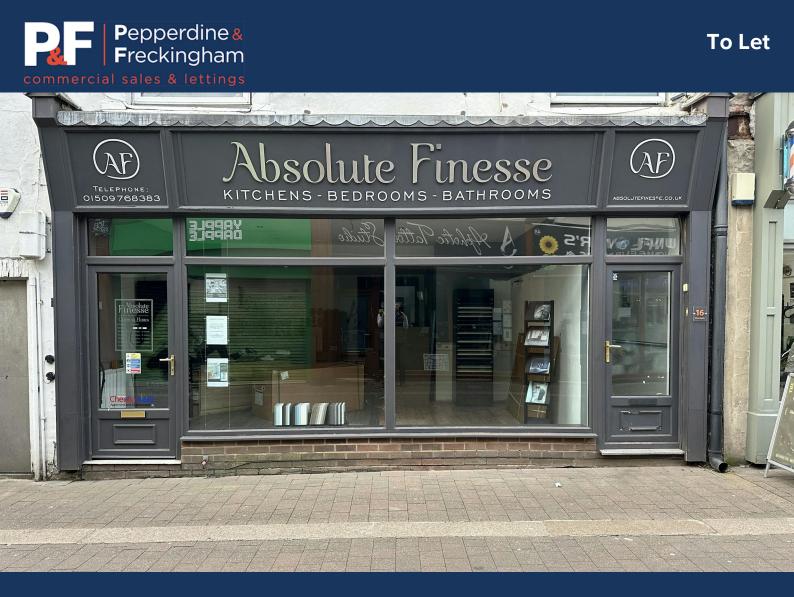

# Shop to let - Loughborough Town Centre

Rent £12,000 per annum No VAT

**763 sq ft** (70.89 sq m)

- 763 Sq ft ground floor retail unit
- Excellent Frontage to Church Gate
- Busy Central Shopping Street
- Available Feb 2024
- Town centre location

#### Description

The property has been trading as a kitchen and bathroom showroom for a local business. Offering large window display frontage onto Churchgate, within a busy retail position, upper floors are occupied by residential tenants.

#### Location

16 Churchgate is located on one of the main pedestrianised routes in the Town Centre of Loughborough.

The town has a population in the region of 60,000 making it the largest settlement outside of the County capital of Leicester. The Town lies on the A6 and is approximately midway between Leicester and Nottingham. Loughborough is home to Loughborough university, an excellent facility that boasts one of the largest sports scholarship schemes in the UK. Good road and rail links to surrounding towns and cities, with the M1, M42 and M69 / M6 all within a 20-mile radius and direct rail access to St Pancras station.