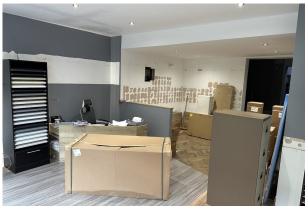

#### Description

The property has been trading as a kitchen and bathroom showroom for a local business. Offering large window display frontage onto Churchgate, within a busy retail position, upper floors are occupied by residential tenants.

#### Accommodation

The accommodation comprises the following areas: Ground floor open plan with w/c and small kitchenette.

| Name                 | sq ft | sq m  | Availability |
|----------------------|-------|-------|--------------|
| Ground - Retail Unit | 763   | 70.89 | Available    |
| Total                | 763   | 70.89 |              |