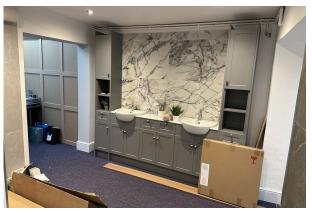

#### Description

The property has been trading as a kitchen and bathroom showroom for a local business. Offering large window display frontage onto Churchgate, within a busy retail position, upper floors are occupied by residential tenants.

#### Accommodation

The accommodation comprises the following areas: Ground floor open plan with w/c and small kitchenette.

| Name                 | sq ft | sq m  | Availability |
|----------------------|-------|-------|--------------|
| Ground - Retail Unit | 763   | 70.89 | Available    |
| Total                | 763   | 70.89 |              |