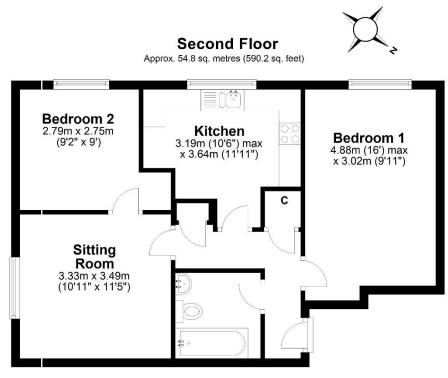

Lewis White Estate Agents Ltd, Somers House, Linkfield Corner, Redhill, RH1 1BB www.lewiswhite.net info@lewiswhite.net

01737 245779

Total area: approx. 54.8 sq. metres (590.2 sq. feet) Produced by Lewis White, not to scale and indicative only Plan produced using PlanUp.