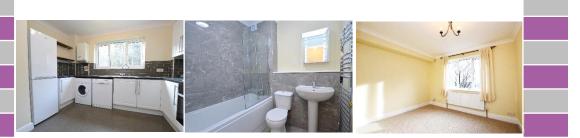

### **Appliances:**

Dishwasher, washing machine, electric oven, hob and fridge/ freezer.