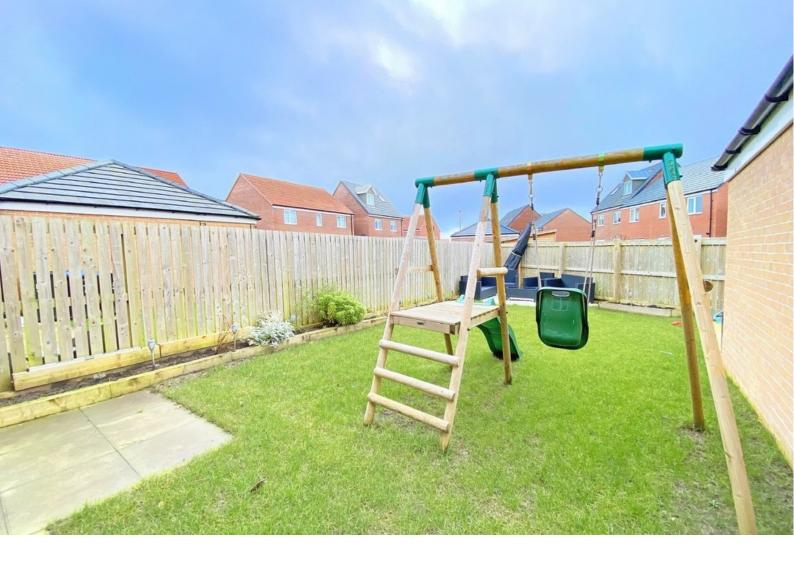

### **OUTSIDE**

A driveway with electric car charging point provides parking and leads to a single garage in a detached block including power and storage above. Attractive rear garden with lawn, planted borders and patio.