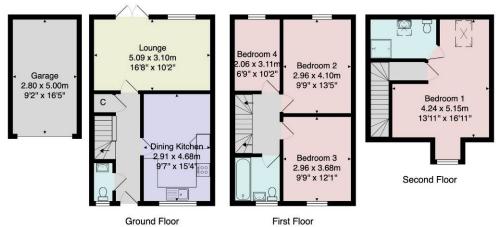

# GROUND FLOOR ENTRANCE HALL

With store cupboard.

### **CLOAKROOM / WC**

### SITTING ROOM

A spacious reception room with glazed doors overlooking the garden.

#### **KITCHEN**

With dining area and window to the front. A stylish fitted kitchen with a range of wall and base units with electric hob, double oven and space for appliances.

# FIRST FLOOR BEDROOMS

There are three good-sized bedrooms on the first floor.

#### **BATHROOM**

A modern family house bathroom with WC, washbasin and bath.

### **SECOND FLOOR**

The second floor accommodates the master bedroom with en-suite shower room, fitted wardrobes and eaves storage.

### **EN-SUITE SHOWER ROOM**

With WC, basin and shower.

### **OUTSIDE**

A driveway with electric car charging point provides parking and leads to a single garage in a detached block including power and storage above. Attractive rear garden with lawn, planted borders and patio.

Tenure - Freehold

**Council Tax Band** - D

Total Area: 122.7 m² ... 1320 ft²

All measurements are approximate and for display purposes only.

No liability is accepted by either the agency or Box Property Solutions Ltd as to the exact measurements of the rooms.