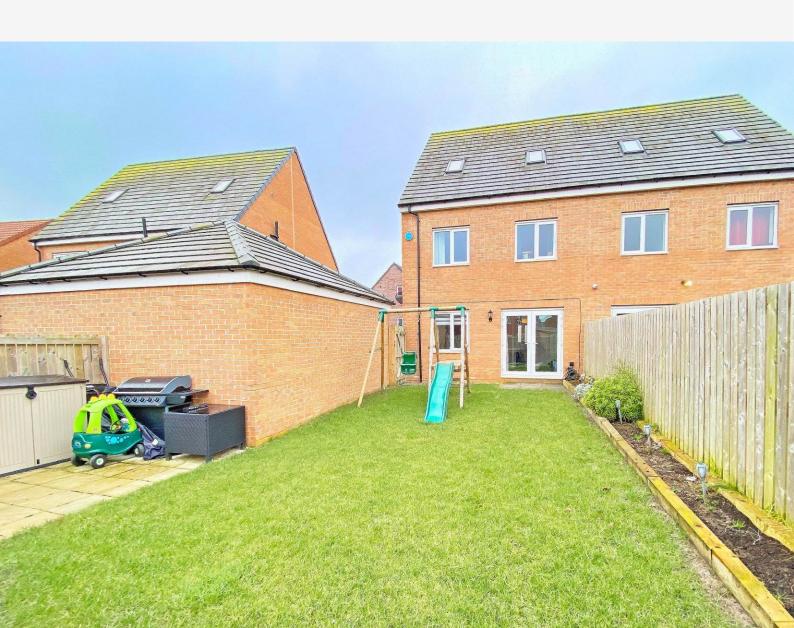

### **OUTSIDE**

A driveway with electric car charging point provides parking and leads to a single garage in a detached block including power and storage above. Attractive rear garden with lawn, planted borders and patio.