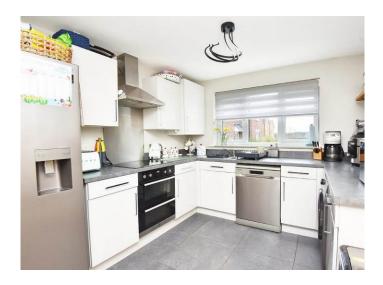

#### **KITCHEN**

With dining area and window to the front. A stylish fitted kitchen with a range of wall and base units with electric hob, double oven and space for appliances.