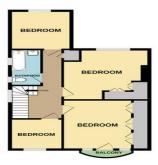

GROUND FLOOR 764 sq.ft. (71.0 sq.m.) approx

TOTAL FLOOR AREA: 1383 sq.ft. (128.5 sq.m.) approx.

Whilst every attempt has been made to ensure the accuracy of the floorpian contained here, measurement of doors, windows, rooms and any other items are approximate and no responsibility is taken for any error, omission or mis-statement. This plan is for illustrative purposes only and should be used as such by any prospective purchaser. The services, systems and appliances shown have not been tested and no guarante as to their operability or efficiency can be given.

## SPACIOUS ENTRANCE HALL

LOUNGE 13' 0" x 12' 8" (3.96m x 3.86m)

**DINING ROOM** 15' 5" x 13' 5" (4.7m x 4.09m)

**KITCHEN** 24' 1" x 8' 10" (7.34m x 2.69m)

UTILITY AREA/WC

STAIRS TO FIRST FLOOR

LANDING

**BEDROOM 1** 13' 1" x 12' 6" (3.99m x 3.81m)

**BEDROOM 2** 13' 1" x 12' 6" (3.99m x 3.81m)

**BEDROOM 3** 10' 0" x 8' 10" (3.05m x 2.69m)

**BEDROOM 4** 8' 0" x 7' 10" (2.44m x 2.39m)

**BATHROOM** 

LANDSCAPED REAR GARDEN

**OFF STREET PARKING X2** 

**CLOSE TO EXCELLENT SCHOOLS** 