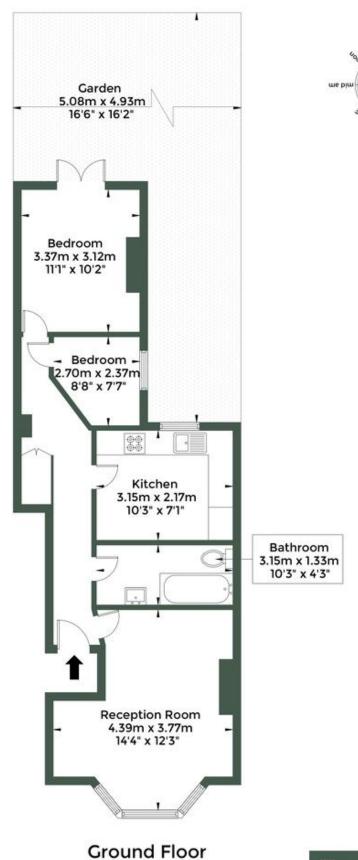

## **JOHNS AVENUE, NW10 4EJ**

## Approx. Gross Internal Area = 50 sq.m / 538 sq.ft

MILE

## The Floor plan is not to scale and measurements and areas shown are approximate and therefore should be used for

MONEY LAUNDERING REGULATIONS 2003: Intending purchasers will be asked to produce identification documentation at a later stage and we would ask for your co-operation in order that there will be no delay in agreeing the sale.