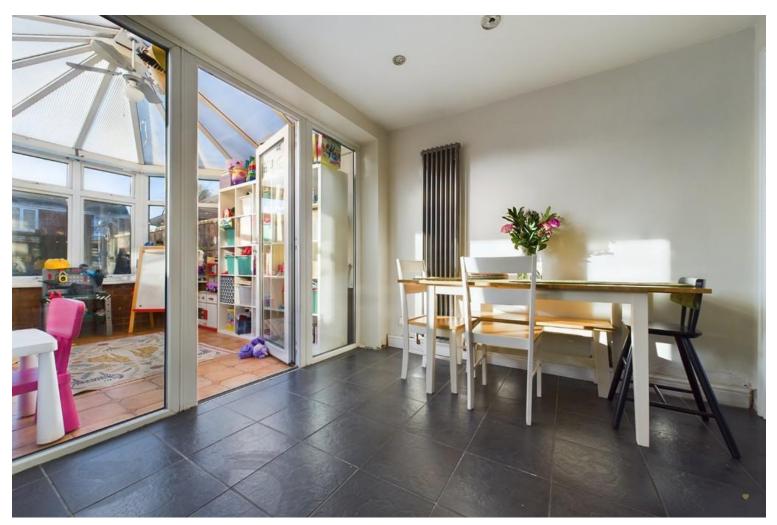

The kitchen is equipped with a range of base and eye level units with work surfaces over, integrated oven and hob, space for further appliances and window to rear. French doors open into a conservatory with views over the rear garden.