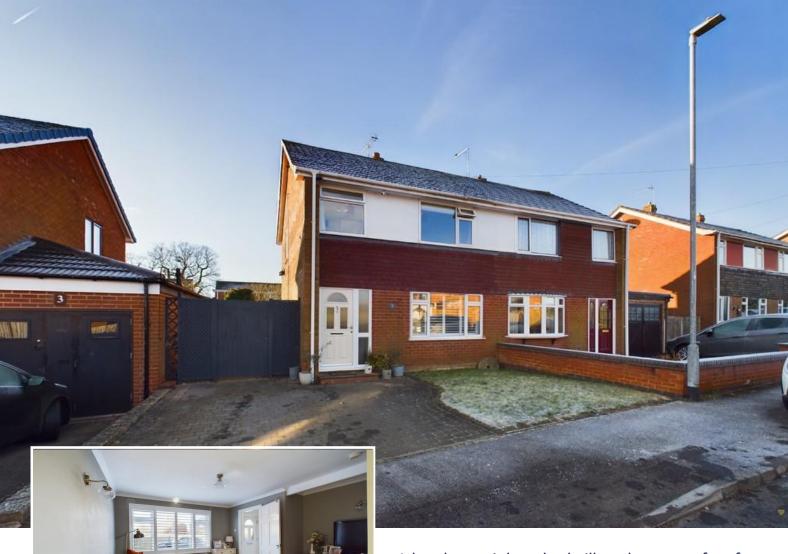

# Lightwood Road Yoxall, DE13 8QD

A lovely semi detached village home perfect for a family. Well presented throughout and ready to move into with light and spacious accommodation including lounge, dining kitchen, conservatory, three bedrooms and bathroom, drive and detached garage.

£245,000

Situated in the sought after village of Yoxall is this lovely semi detached home, perfect for a family ready to embrace village life with popular primary school close by together with village store and pubs. Yoxall is also well placed for the John Taylor Academy in the neighbouring village of Barton under Needwood.

Set behind a driveway providing off road parking and front garden, the front door opens into an entrance hall with staircase off to first floor and door off to a light and spacious lounge with window framing views to front. From here, an archway leads through into a dining kitchen.