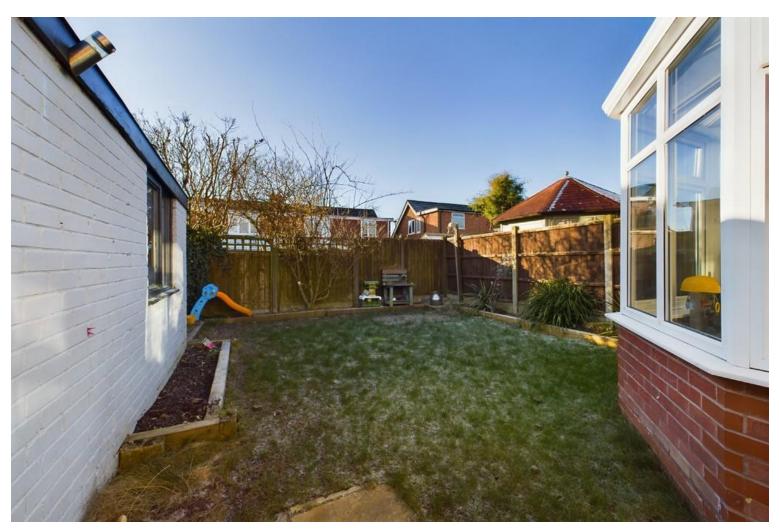

To the first floor, the landing has doors leading off to three bedrooms, all sharing a modern family bathroom with a white suite comprising panelled bath, pedestal wash hand basin and WC.

The garden to rear is laid to lawn with a paved terrace. There is a gated enclosed side driveway leading to a detached garage with timber opening front entrance doors.