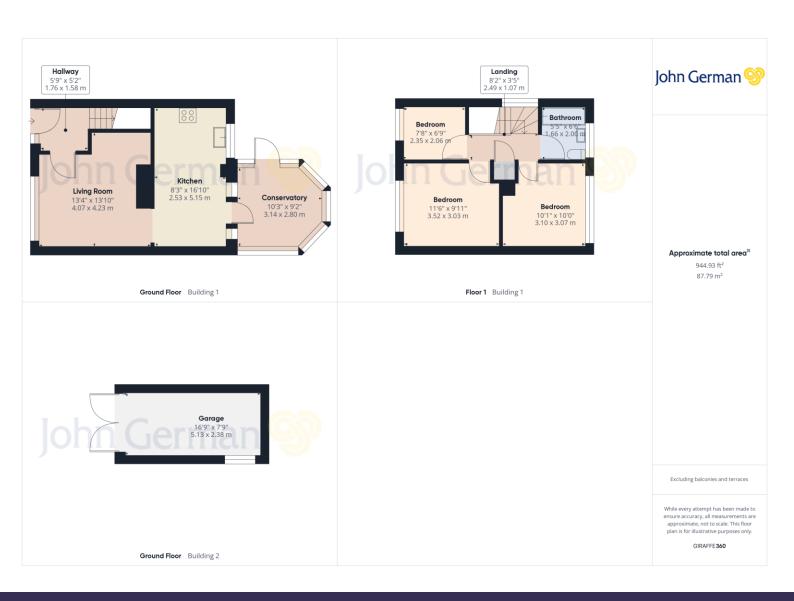

Set behind a driveway providing off road parking and front garden, the front door opens into an entrance hall with staircase off to first floor and door off to a light and spacious lounge with window framing views to front. From here, an archway leads through into a dining kitchen.

The kitchen is equipped with a range of base and eye level units with work surfaces over, integrated oven and hob, space for further appliances and window to rear. French doors open into a conservatory with views over the rear garden.

To the first floor, the landing has doors leading off to three bedrooms, all sharing a modern family bathroom with a white suite comprising panelled bath, pedestal wash hand basin and WC.

The garden to rear is laid to lawn with a paved terrace. There is a gated enclosed side driveway leading to a detached garage with timber opening front entrance doors.