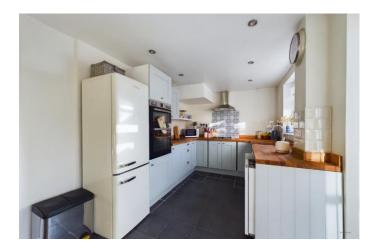

The kitchen is equipped with a range of base and eye level units with work surfaces over, integrated oven and hob, space for further appliances and window to rear. French doors open into a conservatory with views over the rear garden.