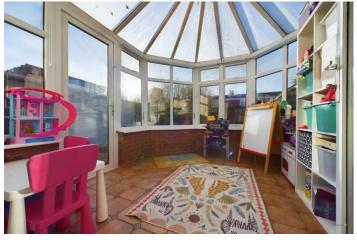

The kitchen is equipped with a range of base and eye level units with work surfaces over, integrated oven and hob, space for further appliances and window to rear. French doors open into a conservatory with views over the rear garden.