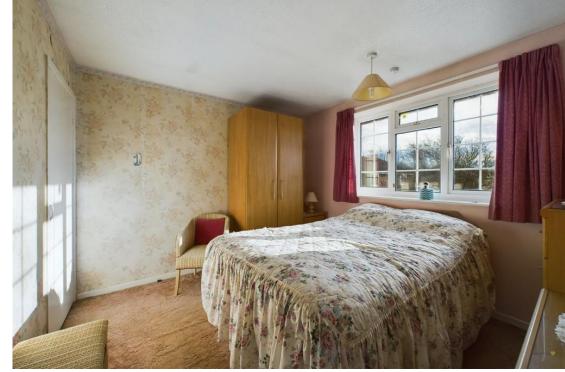

To the rear of the living room, stairs lead off to the first floor landing having fitted wardrobes and an airing cupboard. Off this is situated a double bedroom with built in wardrobe and the bathroom having panelled bath in tiled surround with wash hand basin, low level WC and electric shower over the bath.