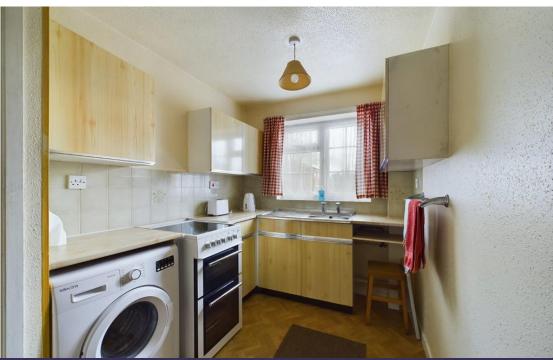

# Offered with vacant possession offering enormous potential for further improvement and in a great location, this is a must view property.

A PVCu double glazed entrance door leads you directly into the attractive living room which has a night store heater and stairs leading off to the rear. Off this is a kitchen having fitted base and wall units with extensive roll edge worktops, inset stainless steel sink having tiled splashbacks, further appliance space with electric cooker inset and plumbing for automatic washing machine, together with fitted pantry cupboard and window to front.