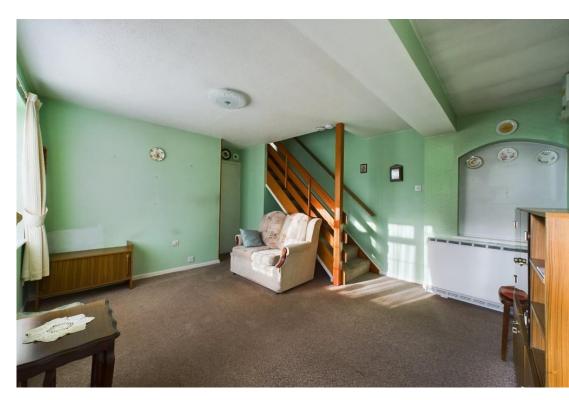

# Offered with vacant possession offering enormous potential for further improvement and in a great location, this is a must view property.

A PVCu double glazed entrance door leads you directly into the attractive living room which has a night store heater and stairs leading off to the rear. Off this is a kitchen having fitted base and wall units with extensive roll edge worktops, inset stainless steel sink having tiled splashbacks, further appliance space with electric cooker inset and plumbing for automatic washing machine, together with fitted pantry cupboard and window to front.

To the rear of the living room, stairs lead off to the first floor landing having fitted wardrobes and an airing cupboard. Off this is situated a double bedroom with built in wardrobe and the bathroom having panelled bath in tiled surround with wash hand basin, low level WC and electric shower over the bath.