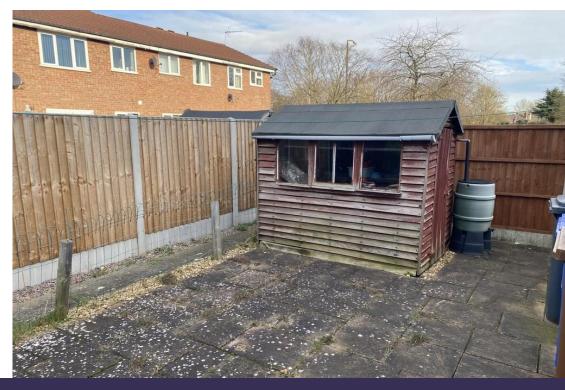

To the exterior, the property has a part lawned and bordered front garden with paved path, together with a car parking space immediately to the front. There is an allocated car parking space in the adjacent courtyard and side pedestrian access leading to an enclosed rear garden having a timber garden shed.