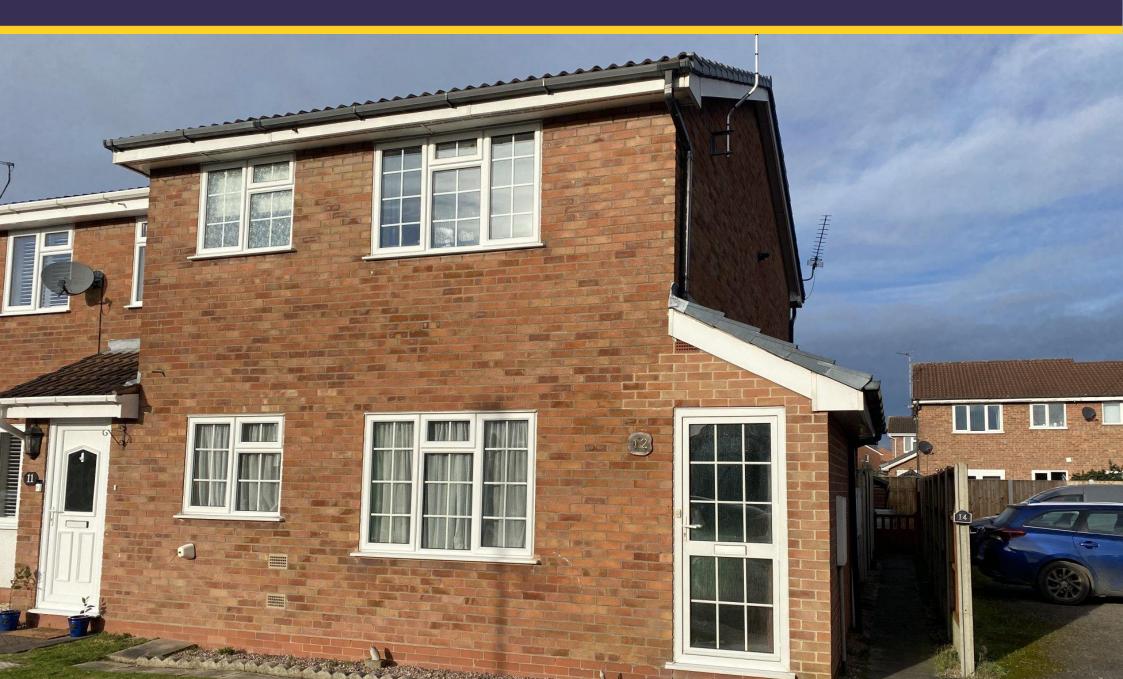

## Monarch Close

Stretton, Burton-on-Trent, DE13 0EX

### Monarch Close

Stretton, Burton-on-Trent, DE13 0EX

£125,000

To the exterior, the property has a part lawned and bordered front garden with paved path, together with a car parking space immediately to the front. There is an allocated car parking space in the adjacent courtyard and side pedestrian access leading to an enclosed rear garden having a timber garden shed.