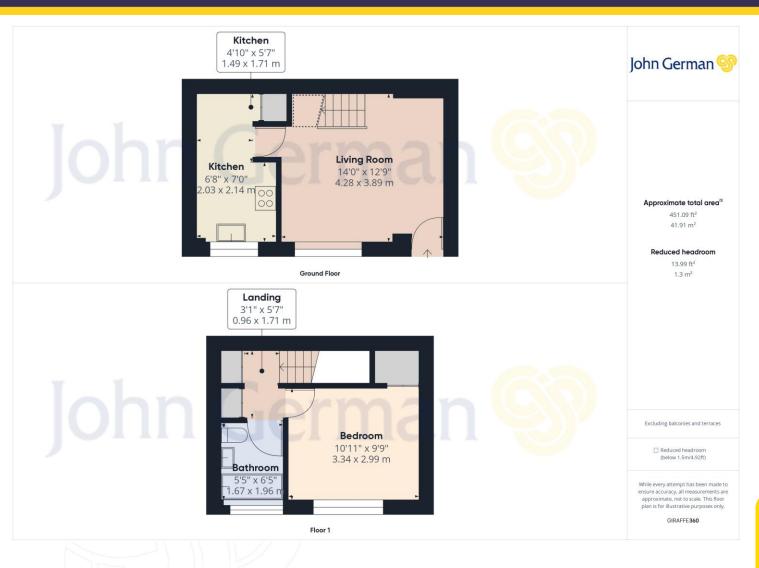

# Offered with vacant possession offering enormous potential for further improvement and in a great location, this is a must view property.

A PVCu double glazed entrance door leads you directly into the attractive living room which has a night store heater and stairs leading off to the rear. Off this is a kitchen having fitted base and wall units with extensive roll edge worktops, inset stainless steel sink having tiled splashbacks, further appliance space with electric cooker inset and plumbing for automatic washing machine, together with fitted pantry cupboard and window to front.

To the rear of the living room, stairs lead off to the first floor landing having fitted wardrobes and an airing cupboard. Off this is situated a double bedroom with built in wardrobe and the bathroom having panelled bath in tiled surround with wash hand basin, low level WC and electric shower over the bath.