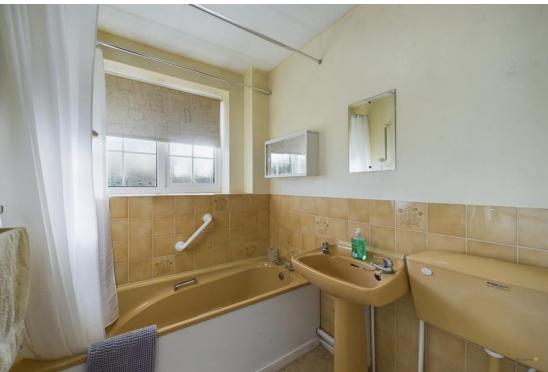

To the rear of the living room, stairs lead off to the first floor landing having fitted wardrobes and an airing cupboard. Off this is situated a double bedroom with built in wardrobe and the bathroom having panelled bath in tiled surround with wash hand basin, low level WC and electric shower over the bath.