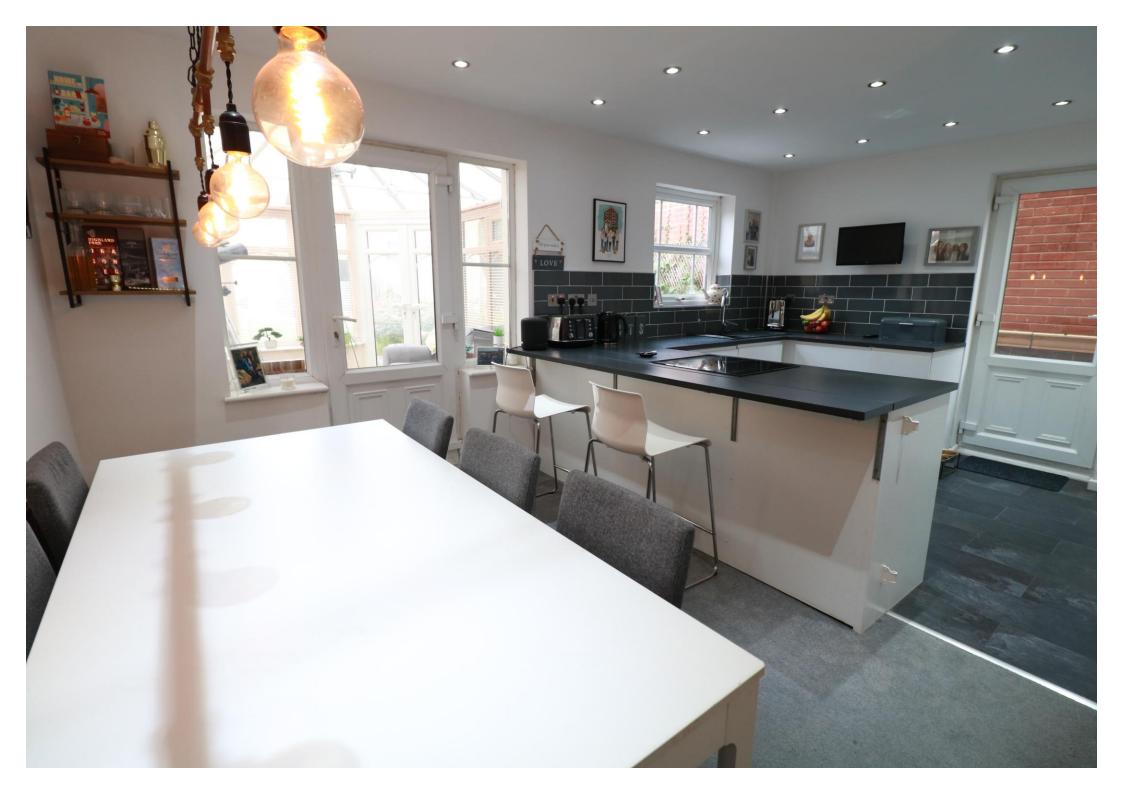

#### **ENTRANCE HALL**

GUEST CLOAKROOM/WC

LOUNGE 15' 1" x 13' 7" (4.6m x 4.14m)

SUPERB DINING KITCHEN 16' 0" x 12' 2" (4.88m x 3.71m)

CONSERVATORY 11' 9" x 10' 0" (3.58m x 3.05m)

**FIRST FLOOR LANDING** 

BEDROOM ONE 12' 10" x 10' 4" (3.91m x 3.15m)