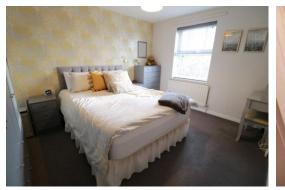

#### **ENTRANCE HALL**

GUEST CLOAKROOM/WC

LOUNGE 15' 1" x 13' 7" (4.6m x 4.14m)

SUPERB DINING KITCHEN 16' 0" x 12' 2" (4.88m x 3.71m)

CONSERVATORY 11' 9" x 10' 0" (3.58m x 3.05m)

**FIRST FLOOR LANDING** 

BEDROOM ONE 12' 10" x 10' 4" (3.91m x 3.15m)

BEDROOM TWO 10' 4" x 8' 10" (3.15m x 2.69m)

BEDROOM THREE 9' 4" x 6' 4" (2.84m x 1.93m) BEDROOM FOUR 9' 6" max 6' 6" min x 6' 4" (2.9m 1.98m x 1.93m) storage cupboard