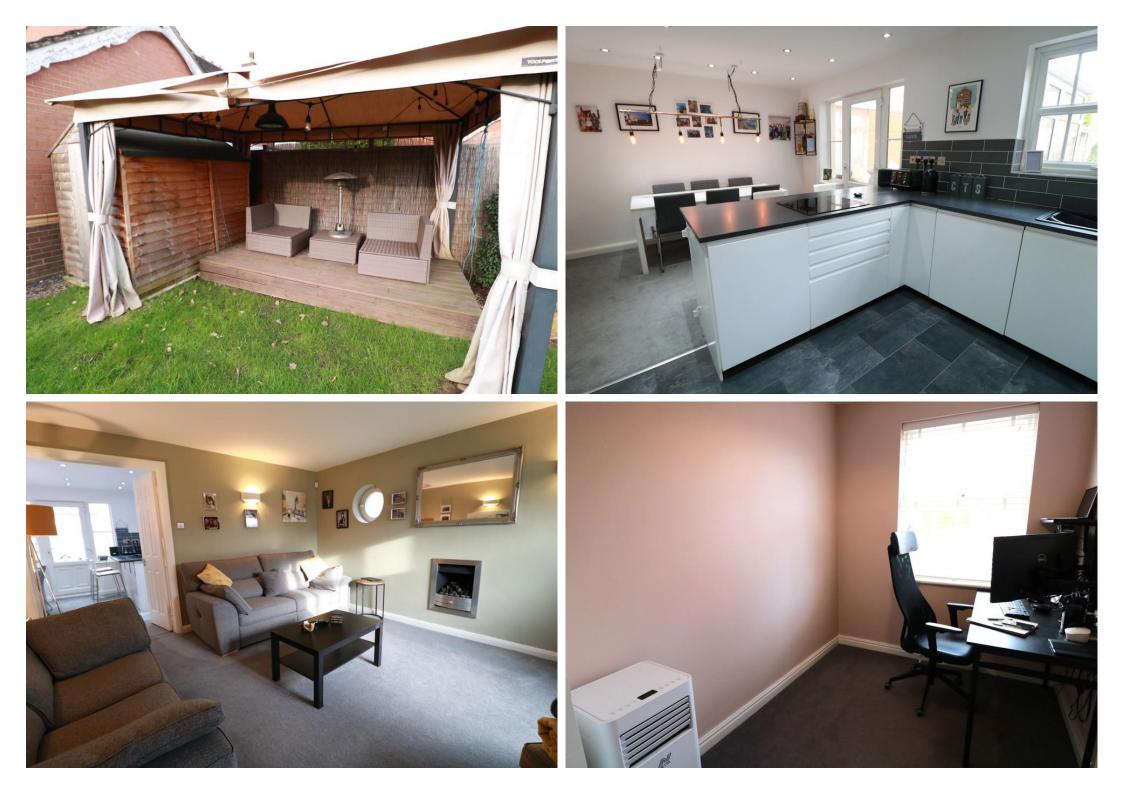

#### **ENTRANCE HALL**

GUEST CLOAKROOM/WC

LOUNGE 15' 1" x 13' 7" (4.6m x 4.14m)

SUPERB DINING KITCHEN 16' 0" x 12' 2" (4.88m x 3.71m)

CONSERVATORY 11' 9" x 10' 0" (3.58m x 3.05m)

**FIRST FLOOR LANDING** 

BEDROOM ONE 12' 10" x 10' 4" (3.91m x 3.15m)

BEDROOM TWO 10' 4" x 8' 10" (3.15m x 2.69m)

BEDROOM THREE 9' 4" x 6' 4" (2.84m x 1.93m) BEDROOM FOUR 9' 6" max 6' 6" min x 6' 4" (2.9m 1.98m x 1.93m) storage cupboard