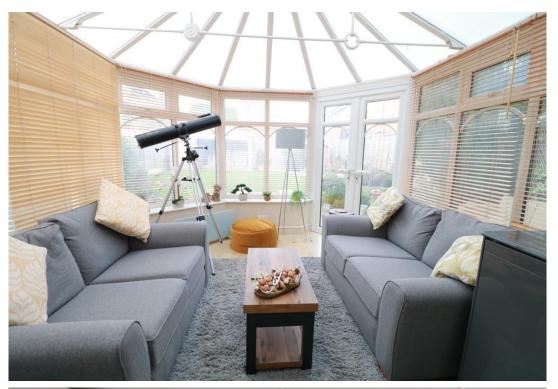

#### **ENTRANCE HALL**

GUEST CLOAKROOM/WC

LOUNGE 15' 1" x 13' 7" (4.6m x 4.14m)

SUPERB DINING KITCHEN 16' 0" x 12' 2" (4.88m x 3.71m)

CONSERVATORY 11' 9" x 10' 0" (3.58m x 3.05m)

**FIRST FLOOR LANDING** 

BEDROOM ONE 12' 10" x 10' 4" (3.91m x 3.15m)