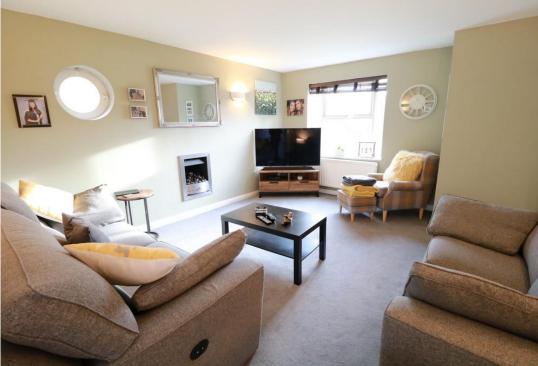

#### **ENTRANCE HALL**

GUEST CLOAKROOM/WC

LOUNGE 15' 1" x 13' 7" (4.6m x 4.14m)

SUPERB DINING KITCHEN 16' 0" x 12' 2" (4.88m x 3.71m)

CONSERVATORY 11' 9" x 10' 0" (3.58m x 3.05m)

**FIRST FLOOR LANDING** 

BEDROOM ONE 12' 10" x 10' 4" (3.91m x 3.15m)