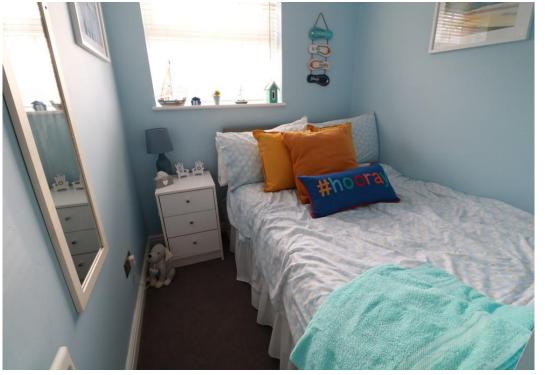

BEDROOM TWO 10' 4" x 8' 10" (3.15m x 2.69m)

BEDROOM THREE 9' 4" x 6' 4" (2.84m x 1.93m) BEDROOM FOUR 9' 6" max 6' 6" min x 6' 4" (2.9m 1.98m x 1.93m) storage cupboard