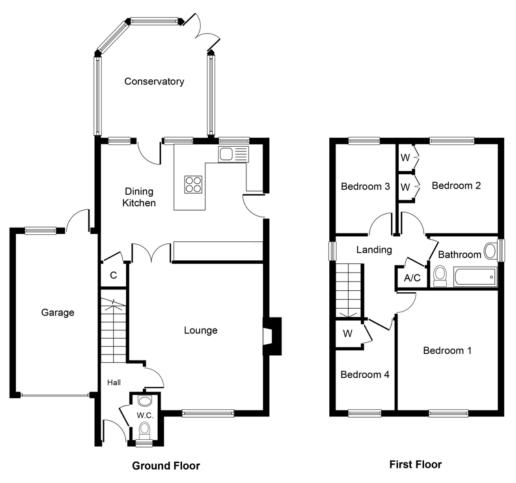

Ruxton Independent Estate Agents & Valuers LLP 6 The Square, Solihull B91 3RB 0121 704 0100

Approx. Gross Internal Floor Area 1,230 sq. ft. (114.3 sq. m.)

Whilst every attempt has been made to ensure the accuracy of the floor plan contained here, measurements of doors, windows, rooms and any other items are approximate and no responsibility is taken for any error, omission, or mis-statement. The measurements should not be relied upon for valuation, transaction and/or funding purposes. This plan is for illustrative purposes only and should be used as such by any prospective purchaser or tenant. The services, systems and appliances shown have not been tested and no guarantee as to their operability or efficiency can be given.
Copyright V360 Ltd 2024 | www.houseviz.com

Floorplan - For identification purposes only

Important Notice: These particulars are believed to be accurate but they are not guaranteed to be so. They are intended only as a general guide and cannot be construed as any form of contract, warranty or offer. The details are issued on the strict understanding that any negotiations in respect of the property named herein are conducted through the agent.