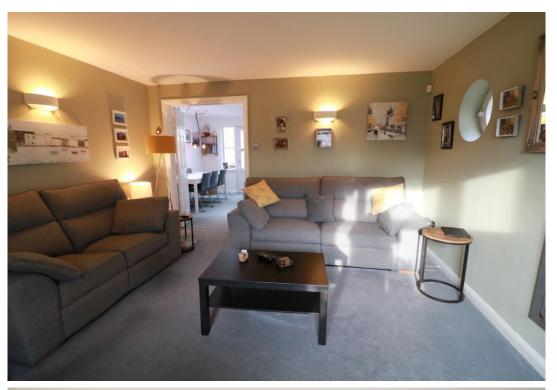

#### **ENTRANCE HALL**

GUEST CLOAKROOM/WC

LOUNGE 15' 1" x 13' 7" (4.6m x 4.14m)

SUPERB DINING KITCHEN 16' 0" x 12' 2" (4.88m x 3.71m)

CONSERVATORY 11' 9" x 10' 0" (3.58m x 3.05m)

**FIRST FLOOR LANDING** 

BEDROOM ONE 12' 10" x 10' 4" (3.91m x 3.15m)