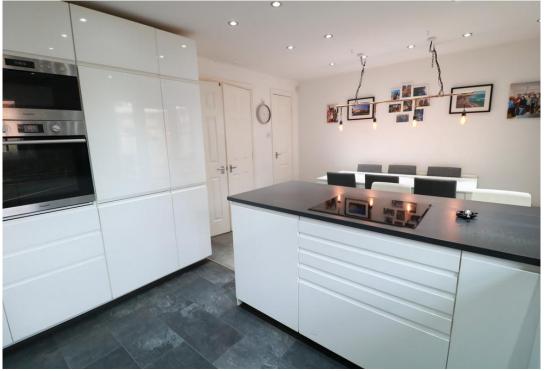

#### **ENTRANCE HALL**

GUEST CLOAKROOM/WC

LOUNGE 15' 1" x 13' 7" (4.6m x 4.14m)

SUPERB DINING KITCHEN 16' 0" x 12' 2" (4.88m x 3.71m)

CONSERVATORY 11' 9" x 10' 0" (3.58m x 3.05m)

**FIRST FLOOR LANDING** 

BEDROOM ONE 12' 10" x 10' 4" (3.91m x 3.15m)