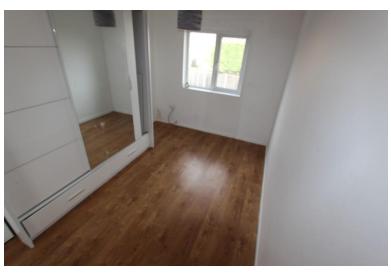

### Bedroom 1

3.76m (12'4") x 3.35m (11')

UPVC double glazed window to front, radiator, door to:

4.02m (13'2") x 3.75m (12'4")

UPVC double glazed window to front, Storage cupboard, radiator, door to: