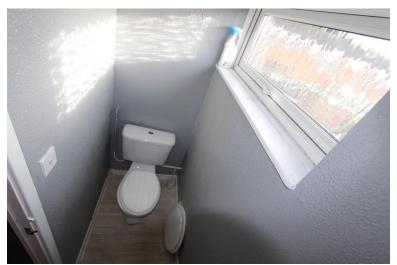

ty cupboard, stairs leading to upstairs and doors to:

### Kitchen/Dining Room

5.70m (18'8") x 3.79m (12'5")

Fitted with a matching range of base and eye level units with worktop space over, stainless steel sink with single drainer, uPVC double glazed bay window to rear, uPVC double glazed window to front,

Storage cupboard under the stairs, uPVC double glazed rear door

# Lounge

5.70m (18'8") x 3.31m (10'10")

UPVC double glazed window to front, radiator, decorative fireplace, uPVC double glazed sliding patio door.



#### **First Floor**

### Landing

Boiler cupboard, doors to.



### Bedroom 1

3.76m (12'4") x 3.35m (11')

UPVC double glazed window to front, radiator, door to:



4.02m (13'2") x 3.75m (12'4")

UPVC double glazed window to front, Storage cupboard, radiator, door to:



# Bedroom 3

2.84m (9'4") x 2.39m (7'10") plus 0.12m (0'5") x 0.12m (0'5")

UPVC double glazed window to rear, radiator, door to:



# WC

UPVC double glazed window to rear, fitted with low-level WC, door to:

## **Bathroom**

Fitted with two-piece suite comprising pedestal wash hand basin, uPVC double glazed window to rear, radiator, door to:





#### **Ground Floor**