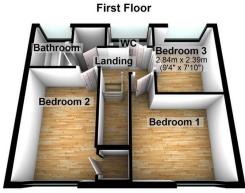

#### **First Floor**

### Landing

Boiler cupboard, doors to.

### Bedroom 1

3.76m (12'4") x 3.35m (11')

UPVC double glazed window to front, radiator, door to:

4.02m (13'2") x 3.75m (12'4")

UPVC double glazed window to front, Storage cupboard, radiator, door to:

# Bedroom 3

2.84m (9'4") x 2.39m (7'10") plus 0.12m (0'5") x 0.12m (0'5")

UPVC double glazed window to rear, radiator, door to:

# WC

UPVC double glazed window to rear, fitted with low-level WC, door to:

## **Bathroom**

Fitted with two-piece suite comprising pedestal wash hand basin, uPVC double glazed window to rear, radiator, door to: