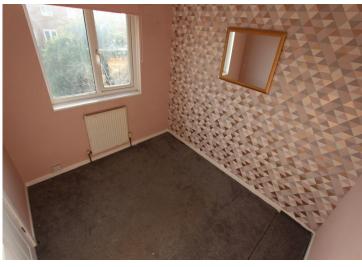

### Bedroom 1

3.76m (12'4") x 3.35m (11')

UPVC double glazed window to front, radiator, door to:

4.02m (13'2") x 3.75m (12'4")

UPVC double glazed window to front, Storage cupboard, radiator, door to: