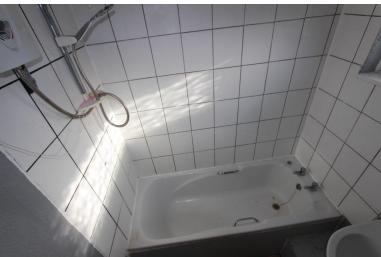

## **Bathroom**

Fitted with two-piece suite comprising pedestal wash hand basin, uPVC double glazed window to rear, radiator, door to: