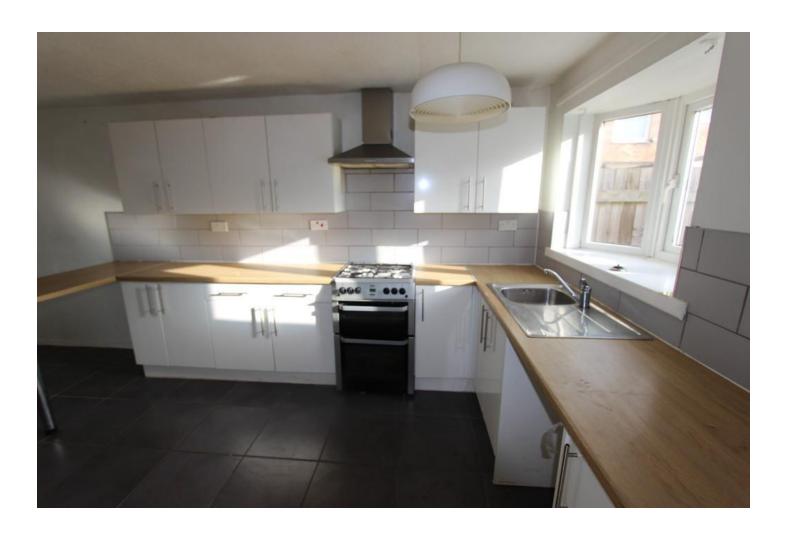

### Kitchen/Dining Room

5.70m (18'8") x 3.79m (12'5")

Fitted with a matching range of base and eye level units with worktop space over, stainless steel sink with single drainer, uPVC double glazed bay window to rear, uPVC double glazed window to front,

Storage cupboard under the stairs, uPVC double glazed rear door