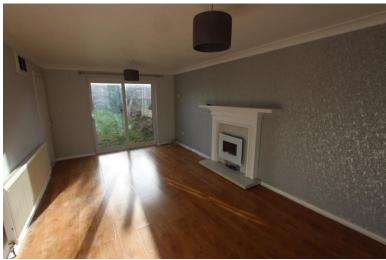

# Lounge

5.70m (18'8") x 3.31m (10'10")

UPVC double glazed window to front, radiator, decorative fireplace, uPVC double glazed sliding patio door.