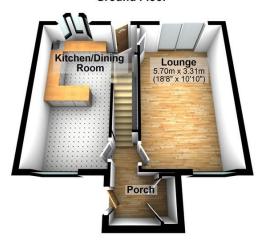

#### **Ground Floor**

#### Porch

Entering via the uPVC double glazed entrance door, in to the porch area, Housing the Utility cupboard, stairs leading to upstairs and doors to:

### Kitchen/Dining Room

5.70m (18'8") x 3.79m (12'5")

Fitted with a matching range of base and eye level units with worktop space over, stainless steel sink with single drainer, uPVC double glazed bay window to rear, uPVC double glazed window to front,

Storage cupboard under the stairs, uPVC double glazed rear door

# Lounge

5.70m (18'8") x 3.31m (10'10")

UPVC double glazed window to front, radiator, decorative fireplace, uPVC double glazed sliding patio door.