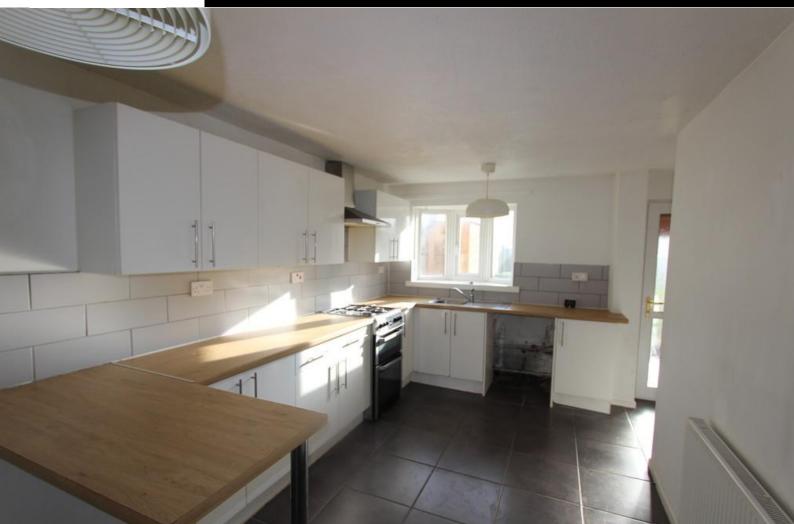

### Kitchen/Dining Room

5.70m (18'8") x 3.79m (12'5")

Fitted with a matching range of base and eye level units with worktop space over, stainless steel sink with single drainer, uPVC double glazed bay window to rear, uPVC double glazed window to front,

Storage cupboard under the stairs, uPVC double glazed rear door