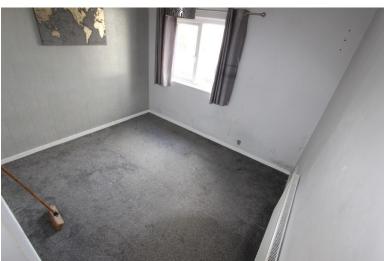

# Bedroom 3

2.84m (9'4") x 2.39m (7'10") plus 0.12m (0'5") x 0.12m (0'5")

UPVC double glazed window to rear, radiator, door to: