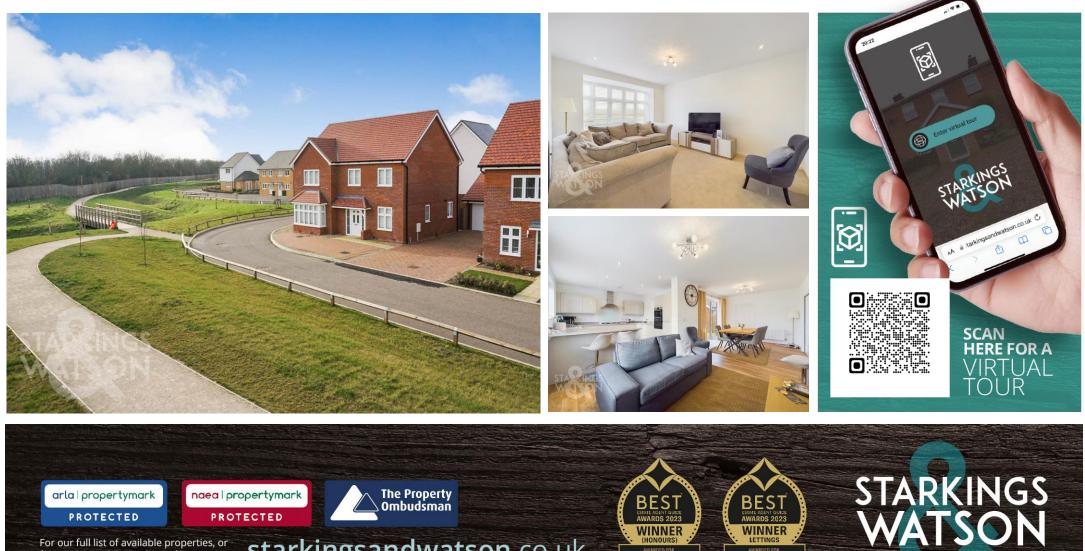

#### **IN SUMMARY**

NO CHAIN. Sitting on the EDGE of the DEVELOPMENT with OPEN GREEN SPACE to FRONT, this detached family home is LIKE NEW, with CLOSE to 1700 Sq. ft (stms) of accommodation, with a TANDEM DRIVE and GARAGE. Presented in a BRIGHT and INVITING DECOR, the exterior is LOW MAINTENANCE and ready for busy family life. The accommodation comprises a SPACIOUS and WELCOMING HALL ENTRANCE, study, W.C, 14' BAY FRONTED SITTING ROOM, OPEN PLAN FAMILY/DINING ROOM with a FULLY FITTED KITCHEN including a range of appliances, with the utility room leading off. BI-FOLDING DOORS lead from the family room, ensuring a fantastic flow into the outside space. Upstairs, FOUR DOUBLE BEDROOMS lead off the landing, along with the family bathroom, complete with a FOUR PIECE SUITE and SHOWER. TWO EN SUITES can be found - both offering showers, with a WARDROBE built-in the main bedroom. Outside, the GARDENS have been brickweaved, whilst being FENCED and WALLED.

#### SETTING THE SCENE

Occupying a corner plot, a low maintenance brick weave frontage with shingled borders has been created for ease of maintenance. The tandem driveway offers ample parking, with a garage at the end. Overlooking open green space, being tucked away at the edge of the development, privacy

#### THE GRAND TOUR

The reception hall is an ideal meet and greet space with wood effect flooring running under foot, and ample storage, including a built-in cupboard. Stairs rise up to the first floor, with room for coats, shoes and even a pushchair. The hall sweeps to the left, with double doors opening to the main open plan living space. The accommodation starts on your right, with a carpeted study/bedroom enjoying views over the green space. Next door, the convenient W.C is a great size, with tiled splash backs and wood effect flooring. Opposite, the sitting room creates a cosy ambience, with a bay fronted window and recessed spot lights. The hub of the home is the open plan kitchen, dining and family room. Wood effect flooring runs through the entire space, with bifolding doors leading onto the rear garden which creates a seamless entertaining space in the summer months. With room for a large dining table and full suite of sitting room furniture, this spacious room is fully fitted and ready to move-in. To the kitchen, the units create a breakfast bar, with an inset gas hob and built-in electric double oven, along with a fridge freezer and dishwasher. Three windows flood the room with excellent natural light, with matching upstands installed. Leading off the dining area is the utility room, with further cupboard space, and room for a washing machine and dishwasher, with a large built-in cupboard housing the hot water system, and a door leading to the rear garden. Heading upstairs, the painted balustrades are completed with a solid wood handrail, whilst fitted carpet is included and a built-in cupboard. The four bedrooms are all spacious doubles, with built-in double wardrobes included in the main bedroom. The family bathroom is an excellent size, comprising a four piece suite with a separate shower and bath, complete with tiled splash backs, mixer shower taps over the bath and a heated towel rail. En suites can be found in the main and second bedrooms, both of a

#### VIRTUAL TOUR

View our virtual tour for a full 360 degree of the interior of the property.