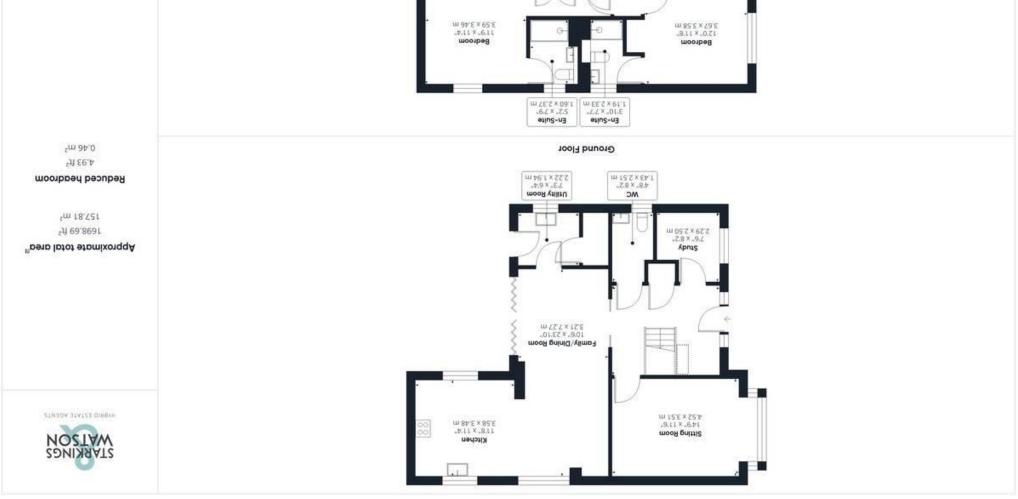

#### **IN SUMMARY**

NO CHAIN. Sitting on the EDGE of the DEVELOPMENT with OPEN GREEN SPACE to FRONT, this detached family home is LIKE NEW, with CLOSE to 1700 Sq. ft (stms) of accommodation, with a TANDEM DRIVE and GARAGE. Presented in a BRIGHT and INVITING DECOR, the exterior is LOW MAINTENANCE and ready for busy family life. The accommodation comprises a SPACIOUS and WELCOMING HALL ENTRANCE, study, W.C, 14' BAY FRONTED SITTING ROOM, OPEN PLAN FAMILY/DINING ROOM with a FULLY FITTED KITCHEN including a range of appliances, with the utility room leading off. BI-FOLDING DOORS lead from the family room, ensuring a fantastic flow into the outside space. Upstairs, FOUR DOUBLE BEDROOMS lead off the landing, along with the family bathroom, complete with a FOUR PIECE SUITE and SHOWER. TWO EN SUITES can be found - both offering showers, with a WARDROBE built-in the main bedroom. Outside, the GARDENS have been brickweaved, whilst being FENCED and WALLED.

#### THE GRAND TOUR

The reception hall is an ideal meet and greet space with wood effect flooring running under foot, and ample storage, including a built-in cupboard. Stairs rise up to the first floor, with room for coats, shoes and even a pushchair. The hall sweeps to the left, with double doors opening to the main open plan living space. The accommodation starts on your right, with a carpeted study/bedroom enjoying views over the green space. Next door, the convenient W.C is a great size, with tiled splash backs and wood effect flooring. Opposite, the sitting room creates a cosy ambience, with a bay fronted window and recessed spot lights. The hub of the home is the open plan kitchen, dining and family room. Wood effect flooring runs through the entire space, with bifolding doors leading onto the rear garden which creates a seamless entertaining space in the summer months. With room for a large dining table and full suite of sitting room furniture, this spacious room is fully fitted and ready to move-in. To the kitchen, the units create a breakfast bar, with an inset gas hob and built-in electric double oven, along with a fridge freezer and dishwasher. Three windows flood the room with excellent natural light, with matching upstands installed. Leading off the dining area is the utility room, with further cupboard space, and room for a washing machine and dishwasher, with a large built-in cupboard housing the hot water system, and a door leading to the rear garden. Heading upstairs, the painted balustrades are completed with a solid wood handrail, whilst fitted carpet is included and a built-in cupboard. The four bedrooms are all spacious doubles, with built-in double wardrobes included in the main bedroom. The family bathroom is an excellent size, comprising a four piece suite with a separate shower and bath, complete with tiled splash backs, mixer shower taps over the bath and a heated towel rail. En suites can be found in the main and second bedrooms, both of a

similar style, with a three piece suite, wall hung sink unit, tiled splash backs and a heated towel rail, with the main bedroom enjoying a large double shower.

#### THE GREAT OUTDOORS

The rear garden is fully enclosed with timber panelled fencing and brick walling, with low maintenance shingled beds and gated access to the driveway. The main garden has been laid to brick weave for a low maintenance finish and creating a fantastic entertaining space for the summer months, with grass found just opposite on the communal green space if needed. The garage is next door, with an up and over door to front.