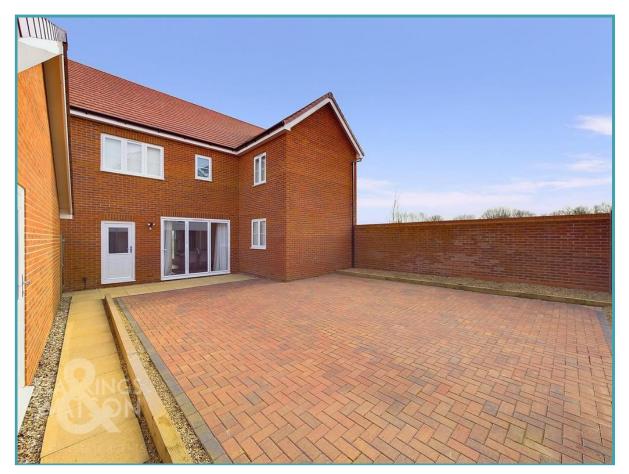

#### THE GREAT OUTDOORS

The rear garden is fully enclosed with timber panelled fencing and brick walling, with low maintenance shingled beds and gated access to the driveway. The main garden has been laid to brick weave for a low maintenance finish and creating a fantastic entertaining space for the summer months, with grass found just opposite on the communal green space if needed. The garage is next door, with an up and over door to front.