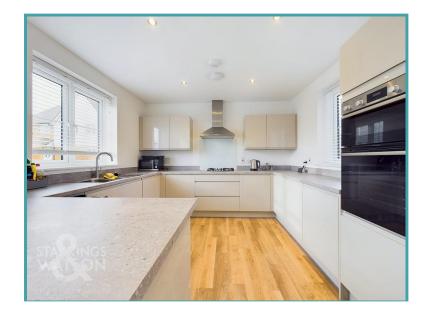

#### THE GRAND TOUR

The reception hall is an ideal meet and greet space with wood effect flooring running under foot, and ample storage, including a built-in cupboard. Stairs rise up to the first floor, with room for coats, shoes and even a pushchair. The hall sweeps to the left, with double doors opening to the main open plan living space. The accommodation starts on your right, with a carpeted study/bedroom enjoying views over the green space. Next door, the convenient W.C is a great size, with tiled splash backs and wood effect flooring. Opposite, the sitting room creates a cosy ambience, with a bay fronted window and recessed spot lights. The hub of the home is the open plan kitchen, dining and family room. Wood effect flooring runs through the entire space, with bifolding doors leading onto the rear garden which creates a seamless entertaining space in the summer months. With room for a large dining table and full suite of sitting room furniture, this spacious room is fully fitted and ready to move-in. To the kitchen, the units create a breakfast bar, with an inset gas hob and built-in electric double oven, along with a fridge freezer and dishwasher. Three windows flood the room with excellent natural light, with matching upstands installed. Leading off the dining area is the utility room, with further cupboard space, and room for a washing machine and dishwasher, with a large built-in cupboard housing the hot water system, and a door leading to the rear garden. Heading upstairs, the painted balustrades are completed with a solid wood handrail, whilst fitted carpet is included and a built-in cupboard. The four bedrooms are all spacious doubles, with built-in double wardrobes included in the main bedroom. The family bathroom is an excellent size, comprising a four piece suite with a separate shower and bath, complete with tiled splash backs, mixer shower taps over the bath and a heated towel rail. En suites can be found in the main and second bedrooms, both of a