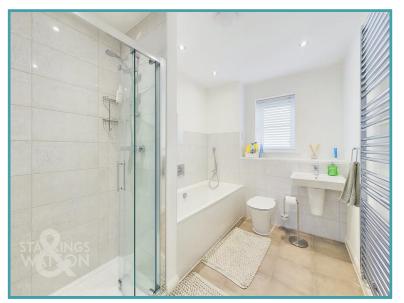

#### THE GRAND TOUR

The reception hall is an ideal meet and greet space with wood effect flooring running under foot, and ample storage, including a built-in cupboard. Stairs rise up to the first floor, with room for coats, shoes and even a pushchair. The hall sweeps to the left, with double doors opening to the main open plan living space. The accommodation starts on your right, with a carpeted study/bedroom enjoying views over the green space. Next door, the convenient W.C is a great size, with tiled splash backs and wood effect flooring. Opposite, the sitting room creates a cosy ambience, with a bay fronted window and recessed spot lights. The hub of the home is the open plan kitchen, dining and family room. Wood effect flooring runs through the entire space, with bifolding doors leading onto the rear garden which creates a seamless entertaining space in the summer months. With room for a large dining table and full suite of sitting room furniture, this spacious room is fully fitted and ready to move-in. To the kitchen, the units create a breakfast bar, with an inset gas hob and built-in electric double oven, along with a fridge freezer and dishwasher. Three windows flood the room with excellent natural light, with matching upstands installed. Leading off the dining area is the utility room, with further cupboard space, and room for a washing machine and dishwasher, with a large built-in cupboard housing the hot water system, and a door leading to the rear garden. Heading upstairs, the painted balustrades are completed with a solid wood handrail, whilst fitted carpet is included and a built-in cupboard. The four bedrooms are all spacious doubles, with built-in double wardrobes included in the main bedroom. The family bathroom is an excellent size, comprising a four piece suite with a separate shower and bath, complete with tiled splash backs, mixer shower taps over the bath and a heated towel rail. En suites can be found in the main and second bedrooms, both of a

similar style, with a three piece suite, wall hung sink unit, tiled splash backs and a heated towel rail, with the main bedroom enjoying a large double shower.