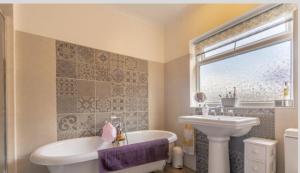

## BEDROOM TWO 8' 8" x 12' 7" (2.66m x 3.86m) Double glazed upvc window to rear, carpet and radiator.

BATHROOM 9' 4" x 7' 4" (2.87m x 2.24m) Double glazed upvc window to the side, re fitted four piece suite comprising of freestanding double ended roll top bath, WC, traditional basin and pedestal sink, walk in shower enclosure with tray and rainwater and flexible shower heads. Karndean flooring, extractor fan, tiled walls and radiator with heated towel rail.