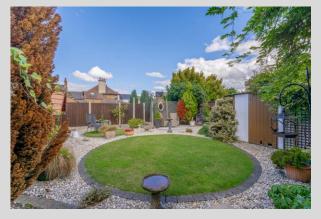

The property comprises, welcoming hallway, living room, dining room, kitchen, two double bedrooms, over stairs storage, and bathroom. Outside to the front of the property is a good sized driveway which allows access to the rear garden. The garage is positioned at the end of the driveway towards the rear garden which accommodates power. The beautifully kept and well designed rear garden has a private patio seating area with pergola along with further patio a reas and lawn. The garden further offers well established shrubs, bushes and peaceful setting.

OUTSIDE To the front of the property is a driveway and front low maintained garden which allows access to the rear enclosed garden. The garage is situated at the bottom of the driveway and offers power and electrics. The carefully designed private garden has a beautiful patio seating area with pergola and shrubs along with further patio areas and lawn. Well established bushes, shrubs and trees offer a peaceful and tranquil setting.