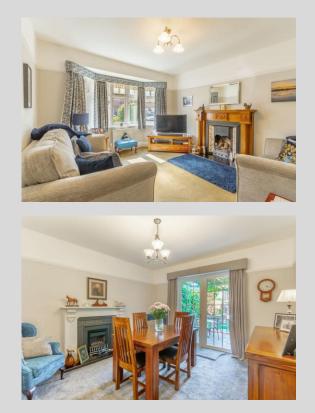

ENTRANCE HALL Double glazed Stained glass front door, Karndean flooring, radiator, understairs cupboard, stairs to first floor.

LIVING ROOM 11' 10" x 12' 2" (3.61m x 3.71m) Double glazed stained glass bay window to the front, feature fireplace, carpets and radiator.

DINING ROOM 11' 10" x 12' 7" (3.61m x 3.86m) Double glazed upvc French doors to garden, gas fire, carpet and radiator.

KITCHEN 8' 2" x 14' 5" (2.49m x 4.40m) Double glazed upvc door to rear garden and windows to rear and side. Karndean flooring, Worcester boiler, integrated appliances including fridge, freezer, washing machine and extractor fan. Free standing