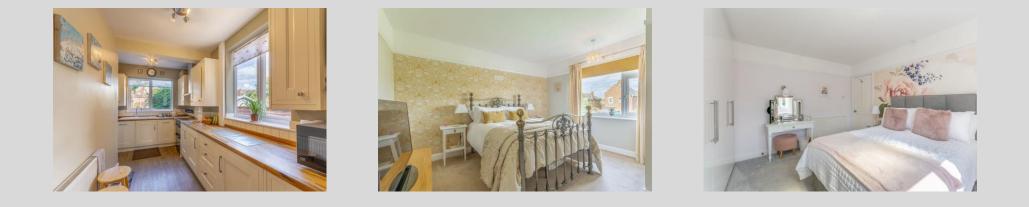

ENTRANCE HALL Double glazed Stained glass front door, Karndean flooring, radiator, understairs cupboard, stairs to first floor.

LIVING ROOM 11' 10" x 12' 2" (3.61m x 3.71m) Double glazed stained glass bay window to the front, feature fireplace, carpets and radiator.

DINING ROOM 11' 10" x 12' 7" (3.61m x 3.86m) Double glazed upvc French doors to garden, gas fire, carpet and radiator.

KITCHEN 8' 2" x 14' 5" (2.49m x 4.40m) Double glazed upvc door to rear garden and windows to rear and side. Karndean flooring, Worcester boiler, integrated appliances including fridge, freezer, washing machine and extractor fan. Free standing

electric hob and oven, ceramic sink and drainer, over and under counter storage.

BEDROOM ONE 11' 10" x 12' 1" (3.61m x 3.70m) Double glazed stained glass windows to the front, built in wardrobes, carpet and radiator.

## BEDROOM TWO 8' 8" x 12' 7" (2.66m x 3.86m) Double glazed upvc window to rear, carpet and radiator.

BATHROOM 9' 4" x 7' 4" (2.87m x 2.24m) Double glazed upvc window to the side, re fitted four piece suite comprising of freestanding double ended roll top bath, WC, traditional basin and pedestal sink, walk in shower enclosure with tray and rainwater and flexible shower heads. Karndean flooring, extractor fan, tiled walls and radiator with heated towel rail.