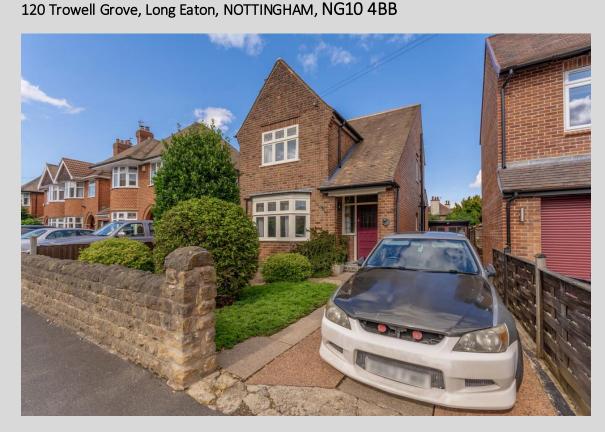

## Two bedroom Detached House located in Long Eaton, NOTTINGHAM

For sale an extremely well presented two double bed detached house that is situated on this popular road in Long Eaton. The home has been presented to a high standard throughout and benefits from two double bedrooms, two reception rooms, extended kitchen, beautiful landscaped garden and garage.

## **Property Description**

BEAUTIFULLY PRESENTED DETACHED HOUSE For sale an extremely well presented two double bed detached house that is situated on this popular road in Long Eaton. The home has been presented to a high standard throughout and benefits from two double bedrooms, two reception rooms, extended kitchen, beautiful, landscaped garden, off street parking and garage. The home offers stunning features such as stained glass windows, feature fireplace, bay front window and Karndean flooring. The property further benefits from being tastefully decorated throughout and offers a modern four piece bathroom suite along with extended kitchen to the rear. The property is situated on a good sized plot and has the potential for further double storey extensions (subject to planning permission) if a buyer wishes to make further changes.