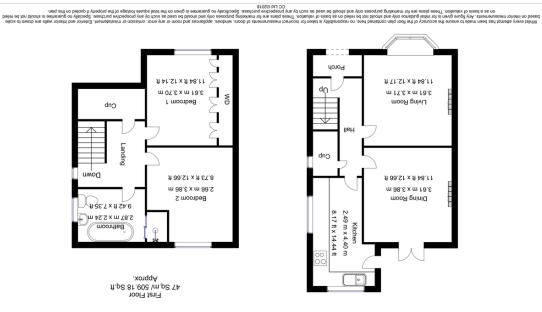

The property comprises, welcoming hallway, living room, dining room, kitchen, two double bedrooms, over stairs storage, and bathroom. Outside to the front of the property is a good sized driveway which allows access to the rear garden. The garage is positioned at the end of the driveway towards the rear garden which accommodates power. The beautifully kept and well designed rear garden has a private patio seating area with pergola along with further patio a reas and lawn. The garden further offers well established shrubs, bushes and peaceful setting.

ENTRANCE HALL Double glazed Stained glass front door, Karndean flooring, radiator, understairs cupboard, stairs to first floor.

LIVING ROOM 11' 10" x 12' 2" (3.61m x 3.71m) Double glazed stained glass bay window to the front, feature fireplace, carpets and radiator.

DINING ROOM 11' 10" x 12' 7" (3.61m x 3.86m) Double glazed upvc French doors to garden, gas fire, carpet and radiator.

KITCHEN 8' 2" x 14' 5" (2.49m x 4.40m) Double glazed upvc door to rear garden and windows to rear and side. Karndean flooring, Worcester boiler, integrated appliances including fridge, freezer, washing machine and extractor fan. Free standing

electric hob and oven, ceramic sink and drainer, over and under counter storage.

BEDROOM ONE 11' 10" x 12' 1" (3.61m x 3.70m) Double glazed stained glass windows to the front, built in wardrobes, carpet and radiator.

## BEDROOM TWO 8' 8" x 12' 7" (2.66m x 3.86m) Double glazed upvc window to rear, carpet and radiator.

BATHROOM 9' 4" x 7' 4" (2.87m x 2.24m) Double glazed upvc window to the side, re fitted four piece suite comprising of freestanding double ended roll top bath, WC, traditional basin and pedestal sink, walk in shower enclosure with tray and rainwater and flexible shower heads. Karndean flooring, extractor fan, tiled walls and radiator with heated towel rail.