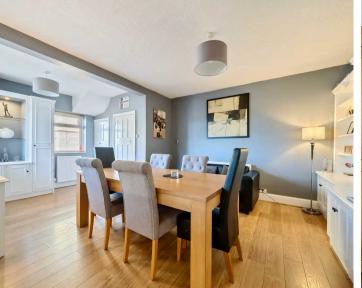

## Parkland Cottage, Spacey Houses

, Pannal

Parkland Cottage is a charming 3 bedroom detached house revealing modern open plan interiors standing in lawned gardens with a side driveway and single garage located in the south side village of Spacey Houses next door to Pannal and Burn Bridge within a short walk of the train station, school and golf course.

## Spacey Houses, Harrogate, HG3

Approximate Area = 1134 sq ft / 105.3 sq m Garage = 136 sq ft / 12.6 sq m Total = 1270 sq ft / 117.9 sq m For identification only - Not to scale Kitchen 12'2 (3.71) x 9'5 (2.87) Dining Room 20' (6.10) max Bedroom 2 13' (3.96) x 12'11 (3.94) max Garage x 11'9 (3.58) 14'10 (4.52) x 9'2 (2.79) Down tate Agent Bedroom 1 12'6 (3.81) Living Room x 10'2 (3.10) 12'8 (3.86) Bedroom 3 x 10'3 (3.12) 7'1 (2.16) x 6'11 (2.11) **GROUND FLOOR FIRST FLOOR** 