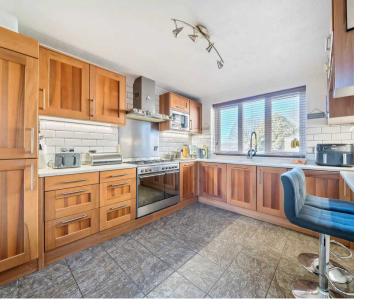

## Parkland Cottage, Spacey Houses

, Pannal

Parkland Cottage is a charming 3 bedroom detached house revealing modern open plan interiors standing in lawned gardens with a side driveway and single garage located in the south side village of Spacey Houses next door to Pannal and Burn Bridge within a short walk of the train station, school and golf course.

## Spacey Houses, Harrogate, HG3

Approximate Area = 1134 sq ft / 105.3 sq m Garage = 136 sq ft / 12.6 sq m Total = 1270 sq ft / 117.9 sq m For identification only - Not to scale Kitchen 12'2 (3.71) x 9'5 (2.87) Dining Room 20' (6.10) max Bedroom 2 13' (3.96) x 12'11 (3.94) max Garage x 11'9 (3.58) 14'10 (4.52) x 9'2 (2.79) Down tate Agent Bedroom 1 12'6 (3.81) Living Room x 10'2 (3.10) 12'8 (3.86) Bedroom 3 x 10'3 (3.12) 7'1 (2.16) x 6'11 (2.11) **GROUND FLOOR FIRST FLOOR** 