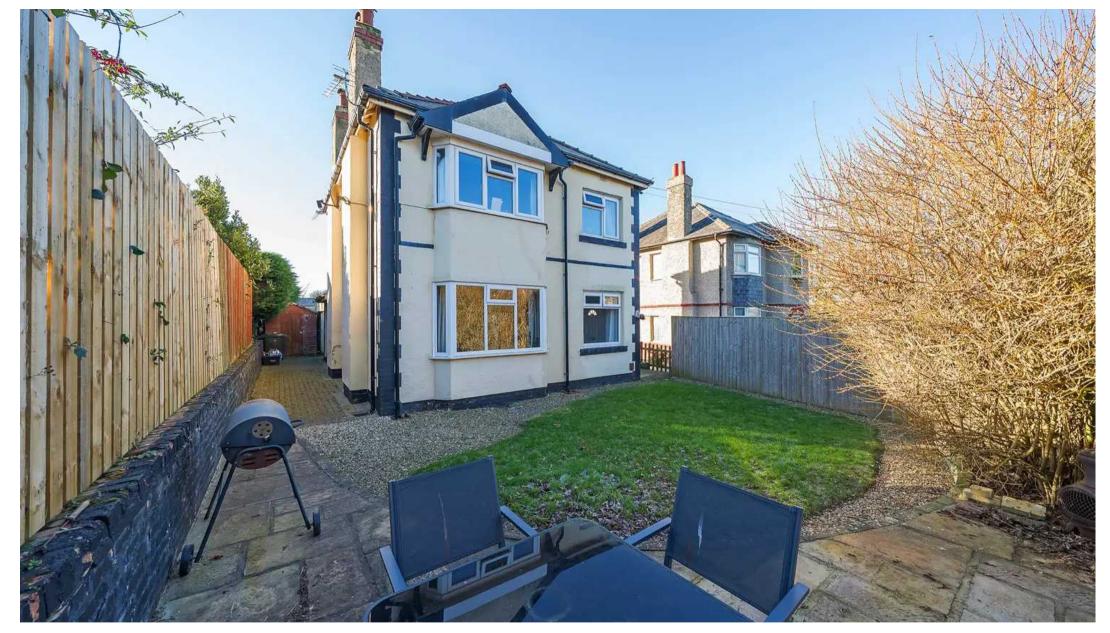

## Parkland Cottage, Spacey Houses

, Pannal

Parkland Cottage is a charming 3 bedroom detached house revealing modern open plan interiors standing in lawned gardens with a side driveway and single garage located in the south side village of Spacey Houses next door to Pannal and Burn Bridge within a short walk of the train station, school and golf course.

Tenure: Freehold

Council Tax band: D

- MODERN OPEN PLAN INTERIORS
- PRIVATE LAWNED GARDENS
- CLOSE TO PANNAL GOLF COURSE
- DRIVEWAY & GARAGING
- NEAR TRAIN STATION & PRIMARY SCHOOL

MYRINGS