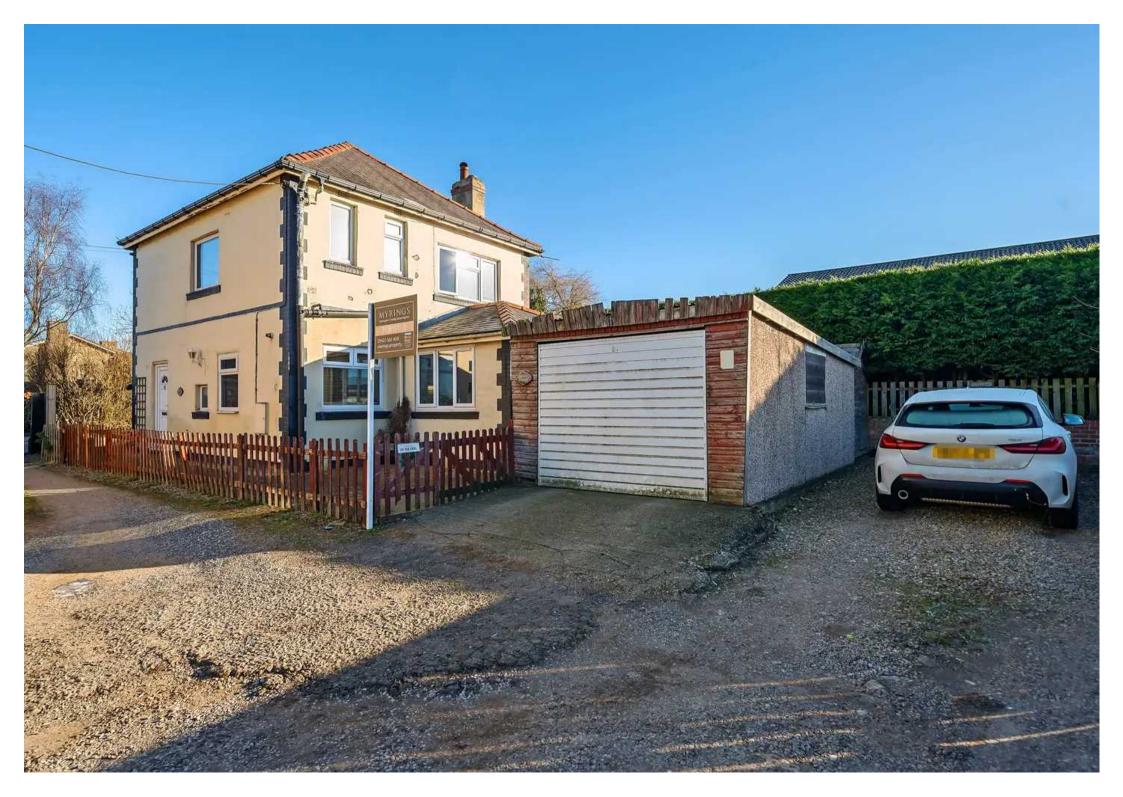

## Parkland Cottage, Spacey Houses

, Pannal

Parkland Cottage is a charming 3 bedroom detached house revealing modern open plan interiors standing in lawned gardens with a side driveway and single garage located in the south side village of Spacey Houses next door to Pannal and Burn Bridge within a short walk of the train station, school and golf course.

Tenure: Freehold

Council Tax band: D

- MODERN OPEN PLAN INTERIORS
- PRIVATE LAWNED GARDENS
- CLOSE TO PANNAL GOLF COURSE
- DRIVEWAY & GARAGING
- NEAR TRAIN STATION & PRIMARY SCHOOL

MYRINGS