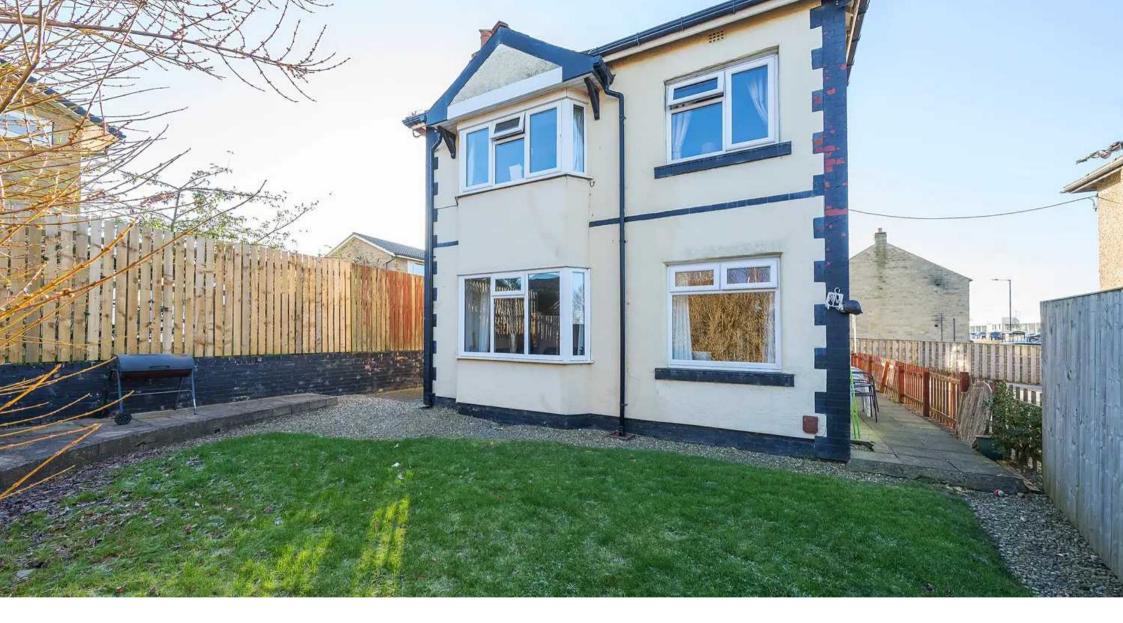

## Parkland Cottage, Spacey Houses

, Pannal

Parkland Cottage is a charming 3 bedroom detached house revealing modern open plan interiors standing in lawned gardens with a side driveway and single garage located in the south side village of Spacey Houses next door to Pannal and Burn Bridge within a short walk of the train station, school and golf course.

Tenure: Freehold

Council Tax band: D

- MODERN OPEN PLAN INTERIORS
- PRIVATE LAWNED GARDENS
- CLOSE TO PANNAL GOLF COURSE
- DRIVEWAY & GARAGING
- NEAR TRAIN STATION & PRIMARY SCHOOL

MYRINGS