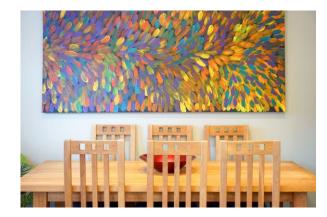

Bath Bed And Beyond- from the first floor landing you II discover a lovely 'L' shaped lounge with two double glazed windows looking over the rear garden. To the front is your third bedroom which is currently being used as a second sitting room by the current owners, it has double glazed windows and doors with a Juliet balcony to enjoy the view of the historic landmarks and the flowing brook. You have another modern 2 piece cloaks on this floor, handy for any visiting guests and fitted with Villeroy & Boch sanitary wear. Take another flight of stairs up to the Second floor, off the landing to your right is bedroom one with fantastic views to the rear over the brook and towards Winter Hill, you have a pristine en suite shower room. To the front of the property you'll find bedroom two with a window looking over the brook. Between the two bedrooms is your stunning 3 piece bathroom, fully tiled with natural Apple Stone tiles and a deep freestanding bath with feature tap's and shower hose...imagine relaxing in the tub after a long day at work! Loft access from the landing via a pull down ladder provides further storage.