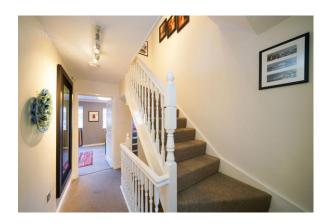

step Inside- Step inside and into the spacious hallway, pass the understairs storage to find a handy downstairs wc with Villeroy & Boch sanitary ware including concealed flusher and wall mounted wash basin. A door to your left leads to your integral garage, continue straight ahead and into the impressive German fitted Schuller kitchen, this is just a stunning room, beautifully finished, and flooded with natural light. The crisp white cabinets are a striking contrast to the oak surfaces. You will have plenty of space for all your pots and pans in this kitchen and your appliances are all

### **Entrance Hall**