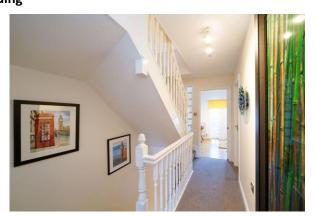

step Inside- Step inside and into the spacious hallway, pass the understairs storage to find a handy downstairs wc with Villeroy & Boch sanitary ware including concealed flusher and wall mounted wash basin. A door to your left leads to your integral garage, continue straight ahead and into the impressive German fitted Schuller kitchen, this is just a stunning room, beautifully finished, and flooded with natural light. The crisp white cabinets are a striking contrast to the oak surfaces. You will have plenty of space for all your pots and pans in this kitchen and your appliances are all

### **Entrance Hall**

### **Downstairs Wc**