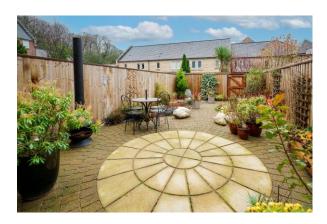

step Outside- Step outside where your tranquil riverside retreat awaits, fully enclosed, and designed for you to relax and enjoy your outdoor space without any of the hard work. The paved patios are perfect to enjoy the summer sun through those warmer months!

#### Outside