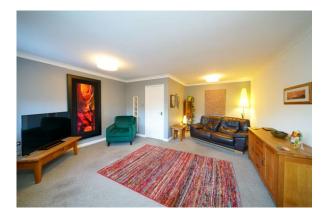

Bath Bed And Beyond- from the first floor landing you II discover a lovely 'L' shaped lounge with two double glazed windows looking over the rear garden. To the front is your third bedroom which is currently being used as a second sitting room by the current owners, it has double glazed windows and doors with a Juliet balcony to enjoy the view of the historic landmarks and the flowing brook. You have another modern 2 piece cloaks on this floor, handy for any visiting guests and fitted with Villeroy & Boch sanitary wear. Take another flight of stairs up to the Second floor, off the landing to your right is bedroom one with fantastic views to the rear over the brook and towards Winter Hill, you have a pristine en suite shower room. To the front of the property you'll find bedroom two with a window looking over the brook. Between the two bedrooms is your stunning 3 piece bathroom, fully tiled with natural Apple Stone tiles and a deep freestanding bath with feature tap's and shower hose...imagine relaxing in the tub after a long day at work! Loft access from the landing via a pull down ladder provides further storage.

### Lounge