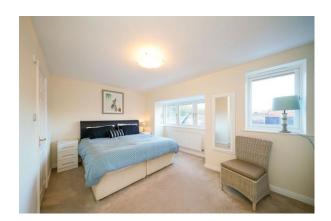

Bath Bed And Beyond- from the first floor landing you II discover a lovely 'L' shaped lounge with two double glazed windows looking over the rear garden. To the front is your third bedroom which is currently being used as a second sitting room by the current owners, it has double glazed windows and doors with a Juliet balcony to enjoy the view of the historic landmarks and the flowing brook. You have another modern 2 piece cloaks on this floor, handy for any visiting guests and fitted with Villeroy & Boch sanitary wear. Take another flight of stairs up to the Second floor, off the landing to your right is bedroom one with fantastic views to the rear over the brook and towards Winter Hill, you have a pristine en suite shower room. To the front of the property you'll find bedroom two with a window looking over the brook. Between the two bedrooms is your stunning 3 piece bathroom, fully tiled with natural Apple Stone tiles and a deep freestanding bath with feature tap's and shower hose...imagine relaxing in the tub after a long day at work! Loft access from the landing via a pull down ladder provides further storage.

### Bedroom 1