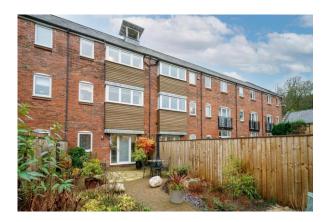

step Outside- Step outside where your tranquil riverside retreat awaits, fully enclosed, and designed for you to relax and enjoy your outdoor space without any of the hard work. The paved patios are perfect to enjoy the summer sun through those warmer months!

#### Outside