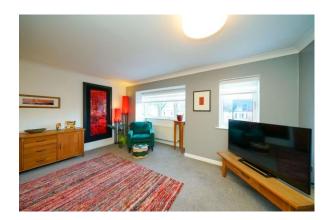

Bath Bed And Beyond- from the first floor landing you II discover a lovely 'L' shaped lounge with two double glazed windows looking over the rear garden. To the front is your third bedroom which is currently being used as a second sitting room by the current owners, it has double glazed windows and doors with a Juliet balcony to enjoy the view of the historic landmarks and the flowing brook. You have another modern 2 piece cloaks on this floor, handy for any visiting guests and fitted with Villeroy & Boch sanitary wear. Take another flight of stairs up to the Second floor, off the landing to your right is bedroom one with fantastic views to the rear over the brook and towards Winter Hill, you have a pristine en suite shower room. To the front of the property you'll find bedroom two with a window looking over the brook. Between the two bedrooms is your stunning 3 piece bathroom, fully tiled with natural Apple Stone tiles and a deep freestanding bath with feature tap's and shower hose...imagine relaxing in the tub after a long day at work! Loft access from the landing via a pull down ladder provides further storage.

### Lounge