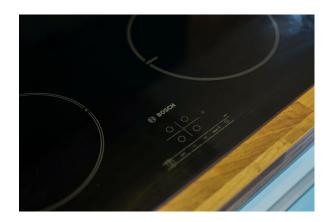

neatly concealed including a Bosch oven, induction hob, microwave oven, extractor hood, integrated fridge, freezer and dishwasher. You have a handy seating area at the breakfast bar in addition to the dining area...time to invite your friends round and put your culinary skills to the test? The doors open out to your pretty garden, so whatever the season your garden is on hand to give you a pleasant outlook. The downstairs area has sleek floor tiling throughout.