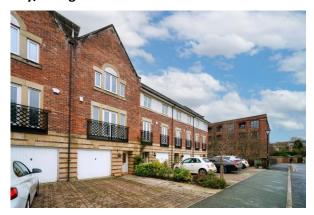

Park up on the driveway at the front or on the street.

The integral garage gives you great storage that is easily accessed from outside via an up and over door and once inside you have power, light and a water supply for your utility area with cupboards and worktop. The garage can also be accessed via the entrance hallway.

#### Driveway/Garage