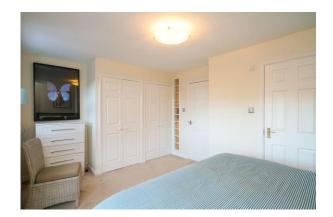

Bath Bed And Beyond- from the first floor landing you II discover a lovely 'L' shaped lounge with two double glazed windows looking over the rear garden. To the front is your third bedroom which is currently being used as a second sitting room by the current owners, it has double glazed windows and doors with a Juliet balcony to enjoy the view of the historic landmarks and the flowing brook. You have another modern 2 piece cloaks on this floor, handy for any visiting guests and fitted with Villeroy & Boch sanitary wear. Take another flight of stairs up to the Second floor, off the landing to your right is bedroom one with fantastic views to the rear over the brook and towards Winter Hill, you have a pristine en suite shower room. To the front of the property you'll find bedroom two with a window looking over the brook. Between the two bedrooms is your stunning 3 piece bathroom, fully tiled with natural Apple Stone tiles and a deep freestanding bath with feature tap's and shower hose...imagine relaxing in the tub after a long day at work! Loft access from the landing via a pull down ladder provides further storage.

### Bedroom 1