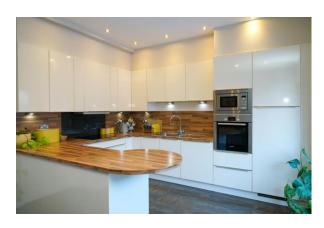

step Inside- Step inside and into the spacious hallway, pass the understairs storage to find a handy downstairs wc with Villeroy & Boch sanitary ware including concealed flusher and wall mounted wash basin. A door to your left leads to your integral garage, continue straight ahead and into the impressive German fitted Schuller kitchen, this is just a stunning room, beautifully finished, and flooded with natural light. The crisp white cabinets are a striking contrast to the oak surfaces. You will have plenty of space for all your pots and pans in this kitchen and your appliances are all

neatly concealed including a Bosch oven, induction hob, microwave oven, extractor hood, integrated fridge, freezer and dishwasher. You have a handy seating area at the breakfast bar in addition to the dining area...time to invite your friends round and put your culinary skills to the test? The doors open out to your pretty garden, so whatever the season your garden is on hand to give you a pleasant outlook. The downstairs area has sleek floor tiling throughout.

## **Impressive Dining Kitchen**