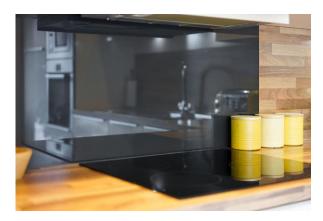

neatly concealed including a Bosch oven, induction hob, microwave oven, extractor hood, integrated fridge, freezer and dishwasher. You have a handy seating area at the breakfast bar in addition to the dining area...time to invite your friends round and put your culinary skills to the test? The doors open out to your pretty garden, so whatever the season your garden is on hand to give you a pleasant outlook. The downstairs area has sleek floor tiling throughout.

### **Additional Kitchen Pictures**

First Floor Landing