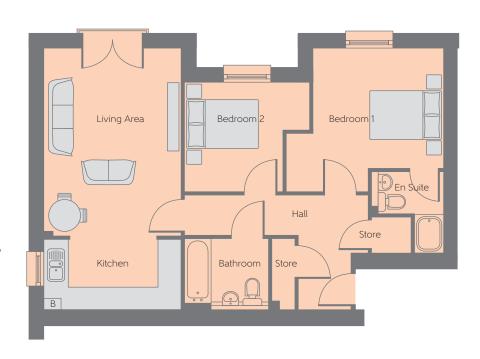

## Flat Type F

Kitchen/ 6.89m x 3.61m Living Area 22'7" x 11'10" Bedroom 1 4.14m x 3.78m 13'7" x 12'5"

(max) (max)

Bedroom 2 3.27m x 2.88m 10'9" x 9'5" (max) (max)

(Please note: Apartments 342, 346, 350, 354, 358, 362, 366 & 370 are handed)

B Boiler

Some items shown in this key may be subject to change, and positions could vary from those indicated on this floorplan. Please refer to Sales Advisor for details of your selected plot. Computer generated image shown. External finishes, landscaping and configuration may vary from plot to plot. Please refer to Sales Advisor for further details. Photo Voltaic (solar) panels are shown for illustrative purposes only and position and size may vary. Please refer to Sales Advisor for exact details. All dimensions are approximate and should not be used for carpet sizes, appliance spaces, or furniture. Furniture not to scale and all positions are indicative. Wardrobes are shown to suggest position only, and are not included as standard unless otherwise stated. We operate a policy of continuous improvement and individual features such as kitchen and bathroom layouts, doors, windows, garages and elevational treatments may vary from time to time. Consequently these particulars should be treated as general guidance only and do not constitute a contract, part of a contract or a warranty. 08/21 2015REG DARGAVELVILLAGEPH3