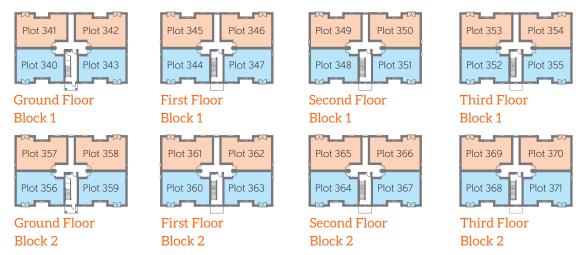

## Blocks 1 & 2 Two bedroom apartments (Plots 340 - 355 & 356 - 371)

Please note Photo Voltaic (solar) panels shown above are indicative only. The location and number of panels are dependent on plot orientation. Please see Sales Advisor for details

## Flat Type E

Kitchen/ Living Area 22'7" x 3.61m 22'7" x 11'10" Bedroom 1 3.78m x 3.52m 12'5" x 11'7" (max) (max) Bedroom 2 3.27m x 2.88m 10'9" x 9'5" (max) (max)

(Please note: Apartments 343, 347, 351, 355, 359, 363, 367 & 371 are handed)

## Flat Type F

Kitchen/ 6.89m x 3.61m Living Area 22'7" x 11'10" Bedroom 1 4.14m x 3.78m 13'7" x 12'5"

(max) (max)

Bedroom 2 3.27m x 2.88m 10'9" x 9'5" (max) (max)

(Please note: Apartments 342, 346, 350, 354, 358, 362, 366 & 370 are handed)