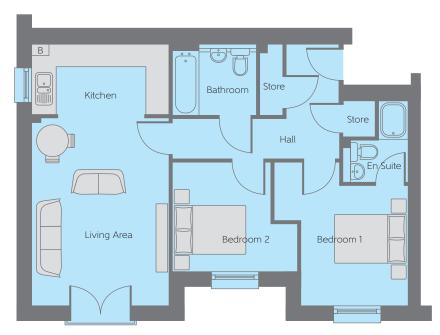

## Flat Type E

Kitchen/ Living Area 22'7" x 3.61m 22'7" x 11'10" Bedroom 1 3.78m x 3.52m 12'5" x 11'7" (max) (max) Bedroom 2 3.27m x 2.88m 10'9" x 9'5" (max) (max)

(Please note: Apartments 343, 347, 351, 355, 359, 363, 367 & 371 are handed)

B Boiler

Some items shown in this key may be subject to change, and positions could vary from those indicated on this floorplan. Please refer to Sales Advisor for details of your selected plot. Computer generated image shown. External finishes, landscaping and configuration may vary from plot to plot. Please refer to Sales Advisor for further details. Photo Voltaic (solar) panels are shown for illustrative purposes only and position and size may vary. Please refer to Sales Advisor for exact details. All dimensions are approximate and should not be used for carpet sizes, appliance spaces, or furniture. Furniture not to scale and all positions are indicative. Wardrobes are shown to suggest position only, and are not included as standard unless otherwise stated. We operate a policy of continuous improvement and individual features such as kitchen and bathroom layouts, doors, windows, garages and elevational treatments may vary from time to time. Consequently these particulars should be treated as general guidance only and do not constitute a contract, part of a contract or a warranty. 08/21 2015REG DARGAVELVILLAGEPH3