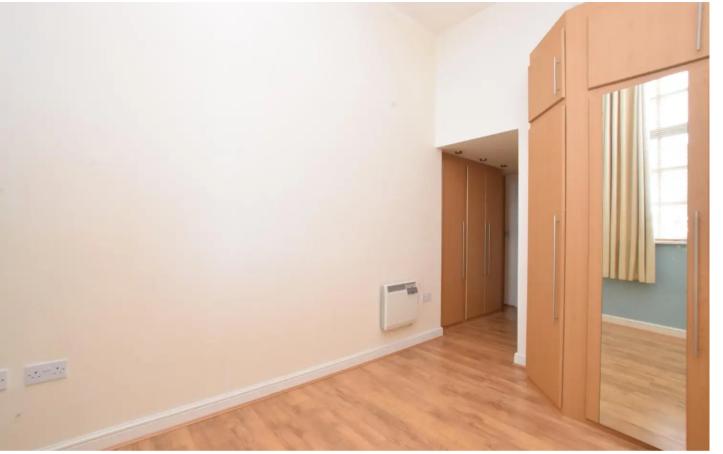

# **BEDROOM ONE**

A double bedroom with two banks of fitted wardrobes, ceiling light, wall mounted electric heater, wood effect laminate flooring and timber double glazed window.