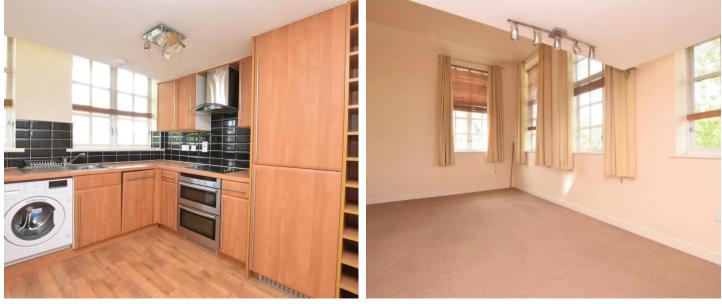

# **OPEN PLAN LIVING KITCHEN**

An open plan space incorporating kitchen and living spaces. The kitchen itself has a range of wall and base units in a wood effect with wood effect laminate worktops, tiled splashbacks and a continuation of the wood effect laminate flooring. There are integrated appliances in the form of Neff stainless steel double oven with matching electric hob with chimney style extractor fan over, integrated washing machine, integrated slimline dishwasher and integrated fridge freezer. There is a stainless-steel sink with chrome mixer tap over. The living space has ample room for lounge and dining furniture if so desired. The room has two ceiling lights, two electric storage heaters and natural light is gained via four separate timber double-glazed windows to rear and a further window to side. The room has especially high impressive ceilings and looks up to the gallery of bedroom one.