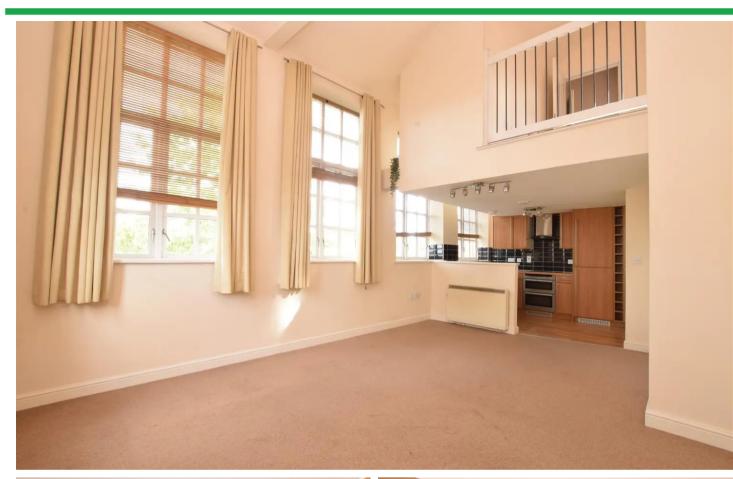

# **OPEN PLAN LIVING KITCHEN**

An open plan space incorporating kitchen and living spaces. The kitchen itself has a range of wall and base units in a wood effect with wood effect laminate worktops, tiled splashbacks and a continuation of the wood effect laminate flooring. There are integrated appliances in the form of Neff stainless steel double oven with matching electric hob with chimney style extractor fan over, integrated washing machine, integrated slimline dishwasher and integrated fridge freezer. There is a stainless-steel sink with chrome mixer tap over. The living space has ample room for lounge and dining furniture if so desired. The room has two ceiling lights, two electric storage heaters and natural light is gained via four separate timber double-glazed windows to rear and a further window to side. The room has especially high impressive ceilings and looks up to the gallery of bedroom one.

# **BEDROOM ONE**

A double bedroom with two banks of fitted wardrobes, ceiling light, wall mounted electric heater, wood effect laminate flooring and timber double glazed window.