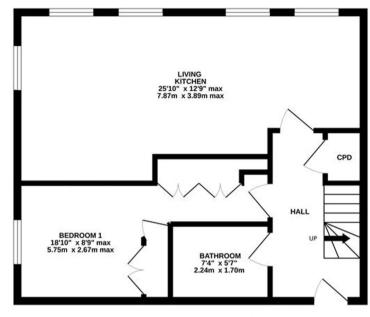

College House Huddersfield Road, Barnsley

£119,000

Barnsley

GROUND FLOOR

1ST FLOOR

Whilst every attempt has been made to ensure the accuracy of the floorplan contained here, measurements of dors, windows, rooms and any other items are approximate and no responsibility is taken for any error, omission or mis-statement. This plan is for illustrative purposes only and should be used as such by any prospective purchaser. The services, systems and appliances shown have not been tested and no guarantee as to their operability or efficiency can be given. Made with Metropix ©2022

# ENTRANCE HALL

Private entrance opens into entrance hallway with ceiling light, wood effect laminate flooring, and electric heater with staircase rising to first floor with storage cupboard underneath. Here we gain access to the following rooms;

# **OPEN PLAN LIVING KITCHEN**

An open plan space incorporating kitchen and living spaces. The kitchen itself has a range of wall and base units in a wood effect with wood effect laminate worktops, tiled splashbacks and a continuation of the wood effect laminate flooring. There are integrated appliances in the form of Neff stainless steel double oven with matching electric hob with chimney style extractor fan over, integrated washing machine, integrated slimline dishwasher and integrated fridge freezer. There is a stainless-steel sink with chrome mixer tap over. The living space has ample room for lounge and dining furniture if so desired. The room has two ceiling lights, two electric storage heaters and natural light is gained via four separate timber double-glazed windows to rear and a further window to side. The room has especially high impressive ceilings and looks up to the gallery of bedroom one.

# **BEDROOM ONE**

A double bedroom with two banks of fitted wardrobes, ceiling light, wall mounted electric heater, wood effect laminate flooring and timber double glazed window.

#### BATHROOM

Comprising a three-piece white suite in the form of; Close couple W.C, pedestal basin with chrome mixer tap over, bath with chrome mixer tap with mains fed shower over. There is a ceiling light, extractor fan, part tiling to walls, wood effect laminate flooring and electric towel rail.