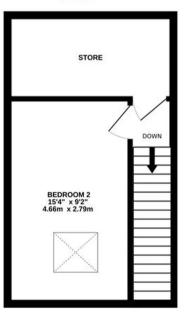

College House Huddersfield Road, Barnsley

£119,000

Barnsley

GROUND FLOOR

1ST FLOOR

Whilst every attempt has been made to ensure the accuracy of the floorplan contained here, measurements of dors, windows, rooms and any other items are approximate and no responsibility is taken for any error, omission or mis-statement. This plan is for illustrative purposes only and should be used as such by any prospective purchaser. The services, systems and appliances shown have not been tested and no guarantee as to their operability or efficiency can be given. Made with Metropix ©2022

#### **FIRST FLOOR LANDING**

From the entrance hallway a staircase rises to the firstfloor landing with ceiling light, a door opens to the storage cupboard housing the hot water tank and a further door opens to bedroom two.

#### **BEDROOM TWO**

A versatile space with gallery balustrade overlooking the main living space. There is a ceiling light, wall mounted electric heater and Velux skylight this could be used as a second bedroom, additional living space or potential home office.