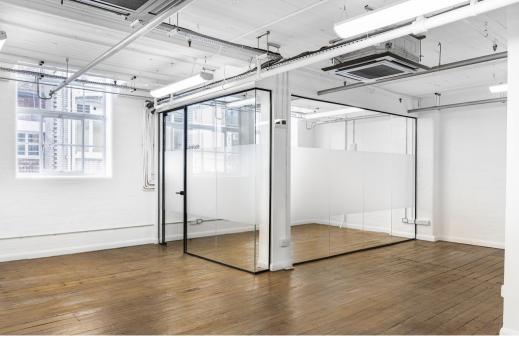

### Description

This self-contained office situated on the first floor of a converted Victorian warehouse building, has an abundance of character including original sash windows, timbers floors and excellent floor to ceiling heights. The floor benefits from an open plan layout, with two glazed meeting rooms, kitchenette and air conditioning

# Key points

- Exposed brickwork
- Open plan layout
- Two glazed meeting room
- Original wooden flooring throughout
- Demised kitchen
- Cycle storage
- Onsite meeting rooms available to hire at an additional cost