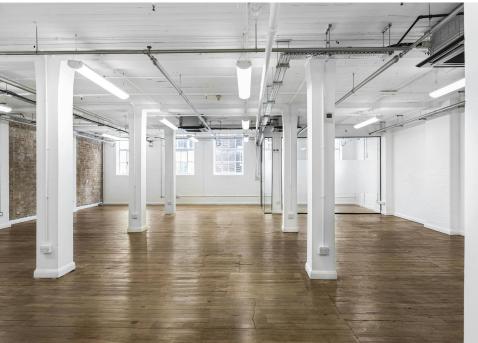

### Description

This self-contained office situated on the first floor of a converted Victorian warehouse building, has an abundance of character including original sash windows, timbers floors and excellent floor to ceiling heights. The floor benefits from an open plan layout, with two glazed meeting rooms, kitchenette and air conditioning

# Key points

- Exposed brickwork
- Open plan layout
- Two glazed meeting room
- Original wooden flooring throughout
- Demised kitchen
- Cycle storage
- Onsite meeting rooms available to hire at an additional cost