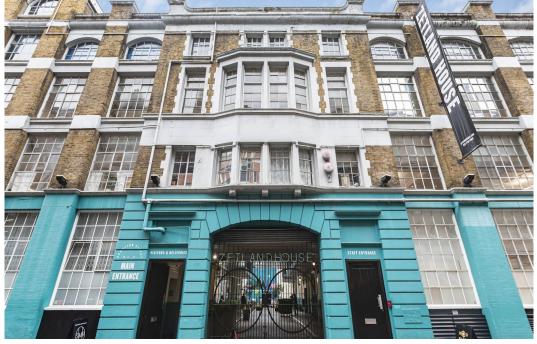

## Location

Zetland House is a unique and striking property, situated in the heart of Shoreditch. The building was originally a Print Works for The Bank of England printing banknotes, stamps and bonds. In the early OO's it was a home for street artist and screen printer Banksy. Located a short walk from Old Street station (Northern line) and Shoreditch High Street station (London overground), and with both Moorgate and Liverpool Street stations under a 10 minute walk away (providing further access to Northern, Circle, Metropolitan and Hammersmith & City lines, as well as National Rail services).