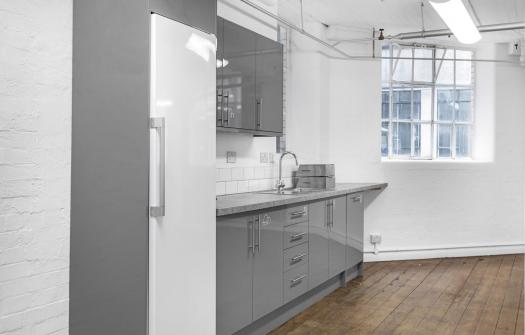

### Description

This self-contained office situated on the first floor of a converted Victorian warehouse building, has an abundance of character including original sash windows, timbers floors and excellent floor to ceiling heights. The floor benefits from an open plan layout, with two glazed meeting rooms, kitchenette and air conditioning

# Key points

- Exposed brickwork
- Open plan layout
- Two glazed meeting room
- Original wooden flooring throughout
- Demised kitchen
- Cycle storage
- Onsite meeting rooms available to hire at an additional cost