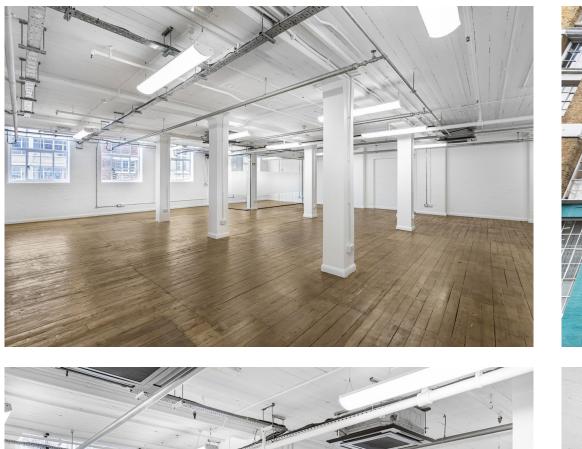

### Description

This self-contained office situated on the first floor of a converted Victorian warehouse building, has an abundance of character including original sash windows, timbers floors and excellent floor to ceiling heights. The floor benefits from an open plan layout, with two glazed meeting rooms, kitchenette and air conditioning

# Key points

- Exposed brickwork
- Open plan layout
- Two glazed meeting room
- Original wooden flooring throughout
- Demised kitchen
- Cycle storage
- Onsite meeting rooms available to hire at an additional cost