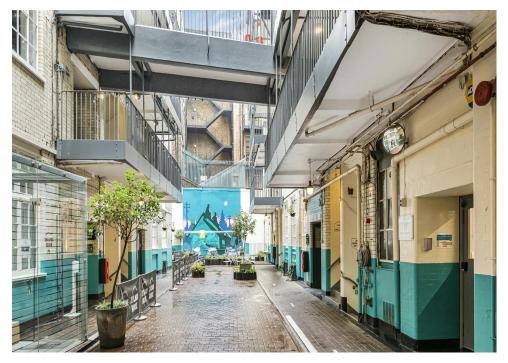

## Location

Zetland House is a unique and striking property, situated in the heart of Shoreditch. The building was originally a Print Works for The Bank of England printing banknotes, stamps and bonds. In the early OO's it was a home for street artist and screen printer Banksy. Located a short walk from Old Street station (Northern line) and Shoreditch High Street station (London overground), and with both Moorgate and Liverpool Street stations under a 10 minute walk away (providing further access to Northern, Circle, Metropolitan and Hammersmith & City lines, as well as National Rail services).