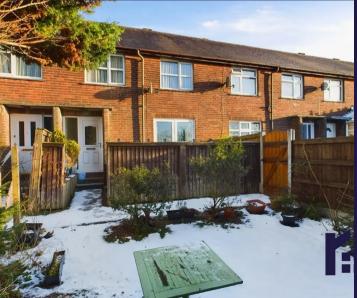

The living room has gas fire and patio doors leading to the upper garden. Completing the ground floor, the hallway opens to both the upper and lower gardens which are mainly laid to lawn and west facing.