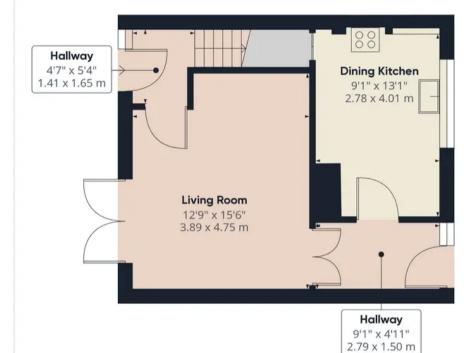

Stroll through the garden and step into the vestibule which also acts as a utility area. Leading off, the dining kitchen comprises a range of wall and base units with space, power and plumbing for appliances and understair storage.

The living room has gas fire and patio doors leading to the upper garden. Completing the ground floor, the hallway opens to both the upper and lower gardens which are mainly laid to lawn and west facing.