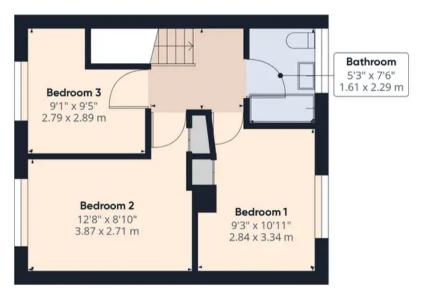

To the first floor are two double bedrooms and a comfortable single. The bathroom comprises bath with mixer shower over, wc and wash hand basin.

Spacious, three bedroom modern terrace property with approximately 800 square feet of accommodation and west facing rear garden in a sought after and popular residential area. Available with no upward chain.