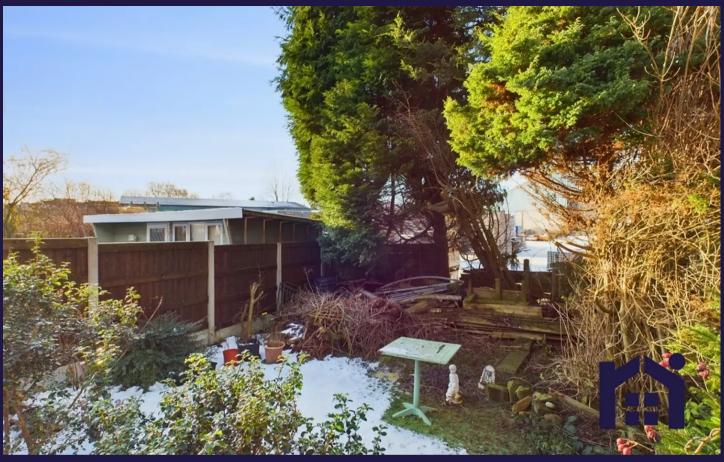

The living room has gas fire and patio doors leading to the upper garden. Completing the ground floor, the hallway opens to both the upper and lower gardens which are mainly laid to lawn and west facing.