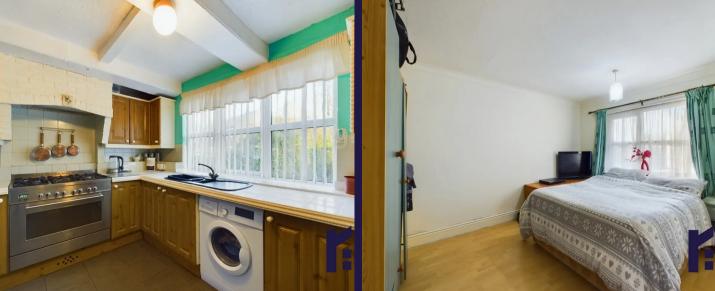

Stroll through the garden and step into the vestibule which also acts as a utility area. Leading off, the dining kitchen comprises a range of wall and base units with space, power and plumbing for appliances and understair storage.

To the first floor are two double bedrooms and a comfortable single. The bathroom comprises bath with mixer shower over, wc and wash hand basin.

Spacious, three bedroom modern terrace property with approximately 800 square feet of accommodation and west facing rear garden in a sought after and popular residential area. Available with no upward chain.