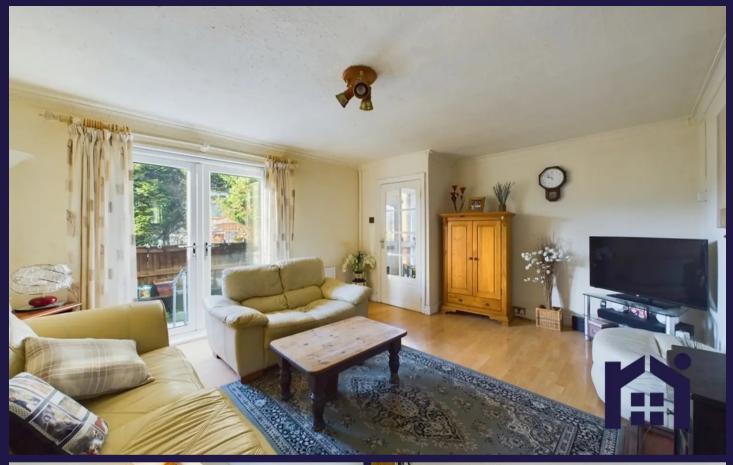

Spacious, three bedroom modern terrace property with approximately 800 square feet of accommodation and west facing rear garden in a sought after and popular residential area.

Available with no upward chain.

Stroll through the garden and step into the vestibule which also acts as a utility area. Leading off, the dining kitchen comprises a range of wall and base units with space, power and plumbing for appliances and understair storage.

The living room has gas fire and patio doors leading to the upper garden. Completing the ground floor, the hallway opens to both the upper and lower gardens which are mainly laid to lawn and west facing.

To the first floor are two double bedrooms and a comfortable single. The bathroom comprises bath with mixer shower over, wc and wash hand basin.

Sp