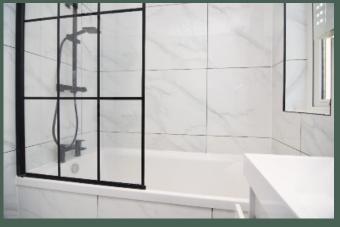

expansive mirrored wardrobe and pleasant views; double bedroom 2 with built-in storage cupboard; and stylish Monochrome bathroom with marble effect porcelain tiles, fitted storage, LED mirror, heated towel-rail and shower over the bath. This property benefits from gas central heating and cavity wall insulation.