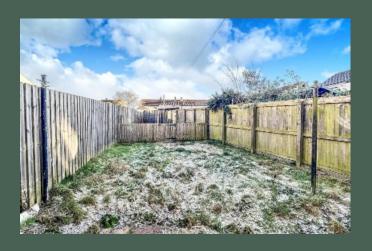

Externally there is an enclosed rear garden laid to law, which can be accessed from the kitchen or a shared external vennel. To the front of the property is a fenced front garden laid to lawn, and unrestricted on-street parking.