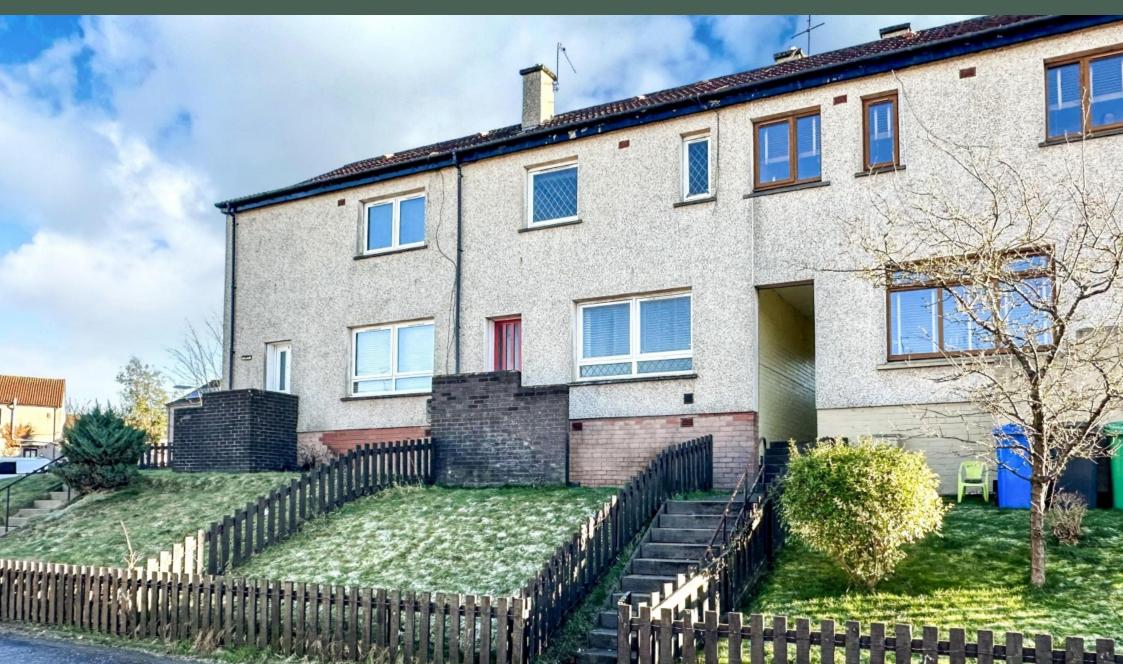

### Description

Situated on a guiet street within an established residential area, 6 Birch Grove is a well-presented two bedroom mid-terrace house which boasts a sizeable Southeast-facing rear garden.

The accommodation comprises: entrance hall; spacious living room with ample space for a compact dining area; kitchen with base and wall-mounted units, freestanding cooker, space for other appliances, a sizeable under-stair cupboard and access to the rear garden; a carpeted stair leads to the upper landing; double bedroom 1 with

Externally there is an enclosed rear garden laid to law, which can be accessed from the kitchen or a shared external vennel. To the front of the property is a fenced front garden laid to lawn, and unrestricted on-street parking.