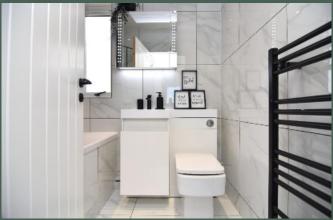

expansive mirrored wardrobe and pleasant views; double bedroom 2 with built-in storage cupboard; and stylish Monochrome bathroom with marble effect porcelain tiles, fitted storage, LED mirror, heated towel-rail and shower over the bath. This property benefits from gas central heating and cavity wall insulation.