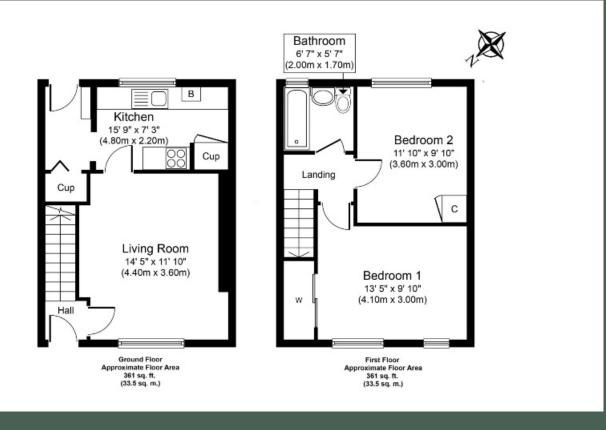

### Description

Situated on a guiet street within an established residential area, 6 Birch Grove is a well-presented two bedroom mid-terrace house which boasts a sizeable Southeast-facing rear garden.

The accommodation comprises: entrance hall; spacious living room with ample space for a compact dining area; kitchen with base and wall-mounted units, freestanding cooker, space for other appliances, a sizeable under-stair cupboard and access to the rear garden; a carpeted stair leads to the upper landing; double bedroom 1 with

expansive mirrored wardrobe and pleasant views; double bedroom 2 with built-in storage cupboard; and stylish Monochrome bathroom with marble effect porcelain tiles, fitted storage, LED mirror, heated towel-rail and shower over the bath. This property benefits from gas central heating and cavity wall insulation.

Externally there is an enclosed rear garden laid to law, which can be accessed from the kitchen or a shared external vennel. To the front of the property is a fenced front garden laid to lawn, and unrestricted on-street parking.