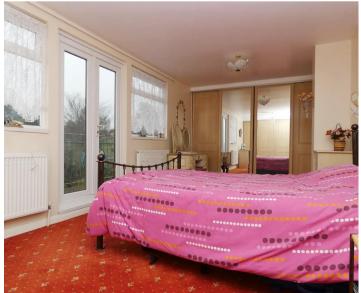

### Bedroom

20' 3" x 10' 0" (6.18m x 3.06m)

GROSS INTERNAL AREA FLOOR 1: 1072 sq. ft, FLOOR 2: 416 sq. ft EXCLUDED AREAS: , REDUCED HEADROOM BELOW 1.5M: 38 sq. ft TOTAL: 1488 sq. ft