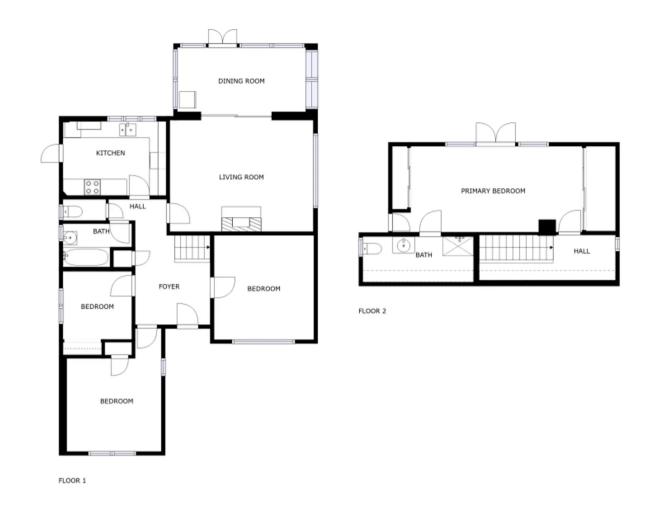

### Bedroom

20' 3" x 10' 0" (6.18m x 3.06m)

GROSS INTERNAL AREA FLOOR 1: 1072 sq. ft, FLOOR 2: 416 sq. ft EXCLUDED AREAS: , REDUCED HEADROOM BELOW 1.5M: 38 sq. ft TOTAL: 1488 sq. ft