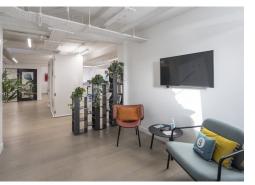

#### Description

Discover this fully fitted third floor office space situated within a landscaped oasis, just off Clerkenwell Green.

14 Clerkenwell Close is at the heart of Farringdon & Clerkenwell's creative scene.

#### Amenities

- Communal rooftop terrace
- Fully fitted and ready for immediate occupation
- Modern suspended lighting
- Modern reception lobby
- High quality wood flooring
- Perimeter air conditioning
- Exposed original brickwork
- Communal showers and secure bike storage