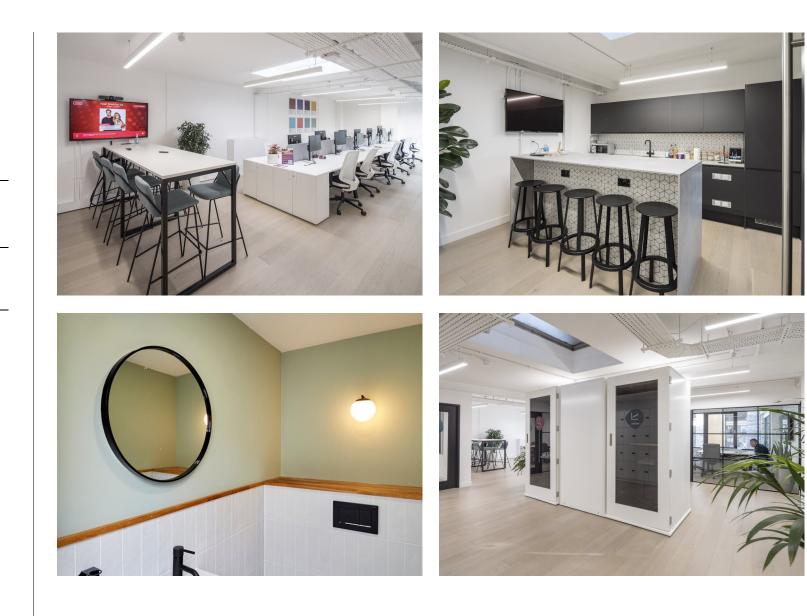

#### Amenities

- Communal rooftop terrace
- Fully fitted and ready for immediate occupation
- Modern suspended lighting
- Modern reception lobby
- High quality wood flooring
- Perimeter air conditioning
- Exposed original brickwork
- Communal showers and secure bike storage