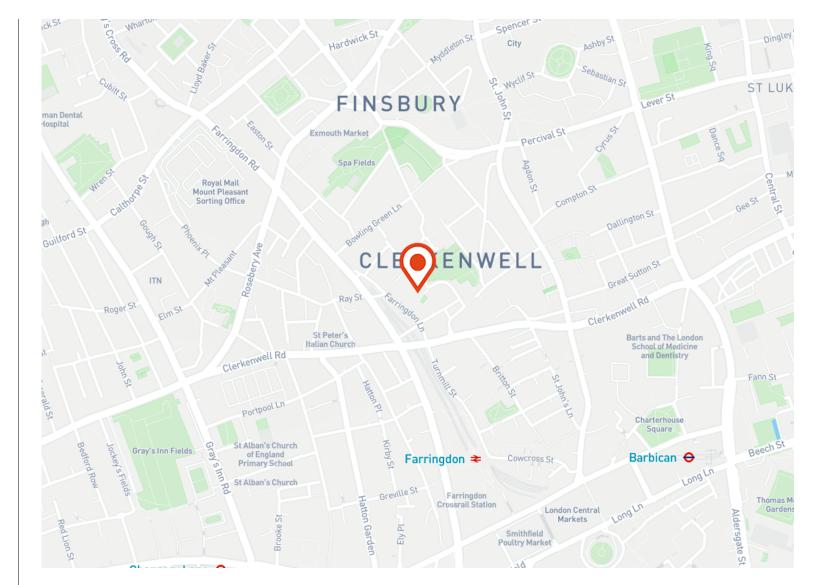

#### Location

Clerkenwell is a vibrant community that delivers an eclectic mix of authentic and high-quality experiences, from the Michelin star dining at St John and Club Gascon, to the street food of Exmouth and Leather Lane Markets and the spectacle of Clerkenwell Design Week.