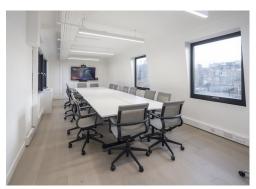

#### Amenities

- Communal rooftop terrace
- Fully fitted and ready for immediate occupation
- Modern suspended lighting
- Modern reception lobby
- High quality wood flooring
- Perimeter air conditioning
- Exposed original brickwork
- Communal showers and secure bike storage

#### Description

Discover this fully fitted third floor office space situated within a landscaped oasis, just off Clerkenwell Green.

14 Clerkenwell Close is at the heart of Farringdon & Clerkenwell's creative scene.