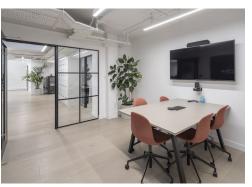

#### Amenities

- Communal rooftop terrace
- Fully fitted and ready for immediate occupation
- Modern suspended lighting
- Modern reception lobby
- High quality wood flooring
- Perimeter air conditioning
- Exposed original brickwork
- Communal showers and secure bike storage

#### Description

Discover this fully fitted third floor office space situated within a landscaped oasis, just off Clerkenwell Green.

14 Clerkenwell Close is at the heart of Farringdon & Clerkenwell's creative scene.