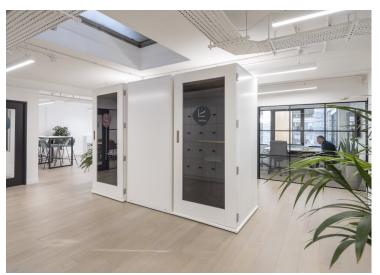

#### **Amenities**

- Communal rooftop terrace
- Fully fitted and ready for immediate occupation
- Can fit up to 25 desks
- Kitchenette + break out area
- Hot desk area
- **-** 2 x meeting rooms
- **-** 3 x phone booths
- Modern suspended lighting
- Modern reception lobby
- High quality wood flooring
- Perimeter air conditioning
- **-** Exposed original brickwork
- Communal showers and secure bike storage

#### **Description**

Discover this fully fitted third floor office space situated within a landscaped oasis, just off Clerkenwell Green.

14 Clerkenwell Close is at the heart of Farringdon & Clerkenwell's creative scene.