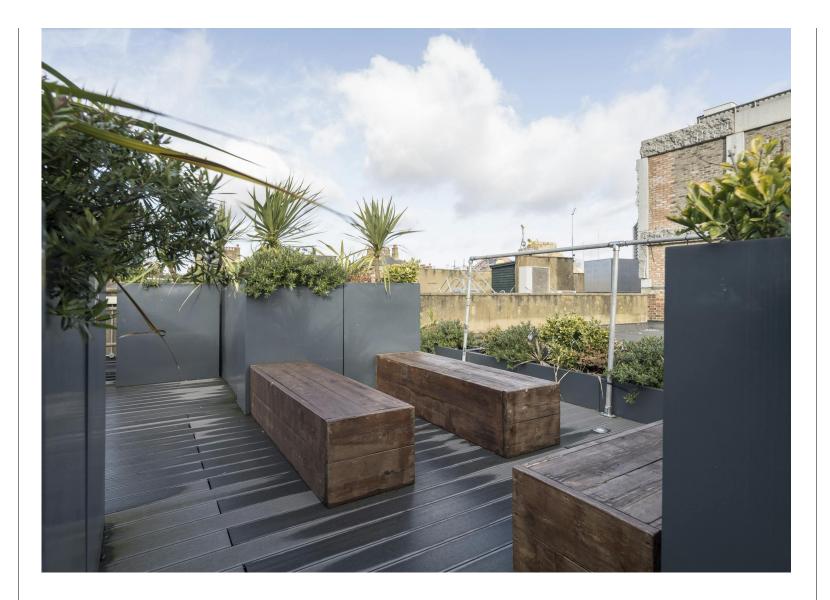

#### **Amenities**

- Communal rooftop terrace
- Fully fitted and ready for immediate occupation
- Can fit up to 25 desks
- Kitchenette + break out area
- Hot desk area
- **-** 2 x meeting rooms
- **-** 3 x phone booths
- Modern suspended lighting
- Modern reception lobby
- High quality wood flooring
- Perimeter air conditioning
- **-** Exposed original brickwork
- Communal showers and secure bike storage