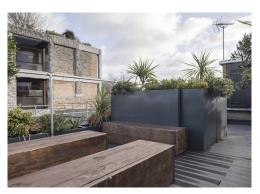

#### **Amenities**

- Communal rooftop terrace
- Fully fitted and ready for immediate occupation
- Can fit up to 25 desks
- Kitchenette + break out area
- Hot desk area
- **-** 2 x meeting rooms
- **-** 3 x phone booths
- Modern suspended lighting
- Modern reception lobby
- High quality wood flooring
- Perimeter air conditioning
- **-** Exposed original brickwork
- Communal showers and secure bike storage