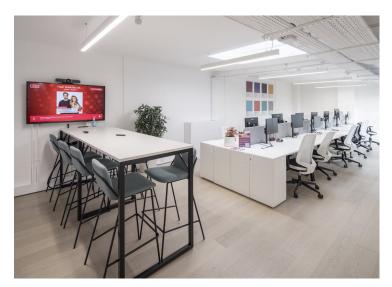

#### **Amenities**

- Communal rooftop terrace
- Fully fitted and ready for immediate occupation
- Can fit up to 25 desks
- Kitchenette + break out area
- Hot desk area
- **-** 2 x meeting rooms
- **-** 3 x phone booths
- Modern suspended lighting
- Modern reception lobby
- High quality wood flooring
- Perimeter air conditioning
- **-** Exposed original brickwork
- Communal showers and secure bike storage

#### **Description**

Discover this fully fitted third floor office space situated within a landscaped oasis, just off Clerkenwell Green.

14 Clerkenwell Close is at the heart of Farringdon & Clerkenwell's creative scene.