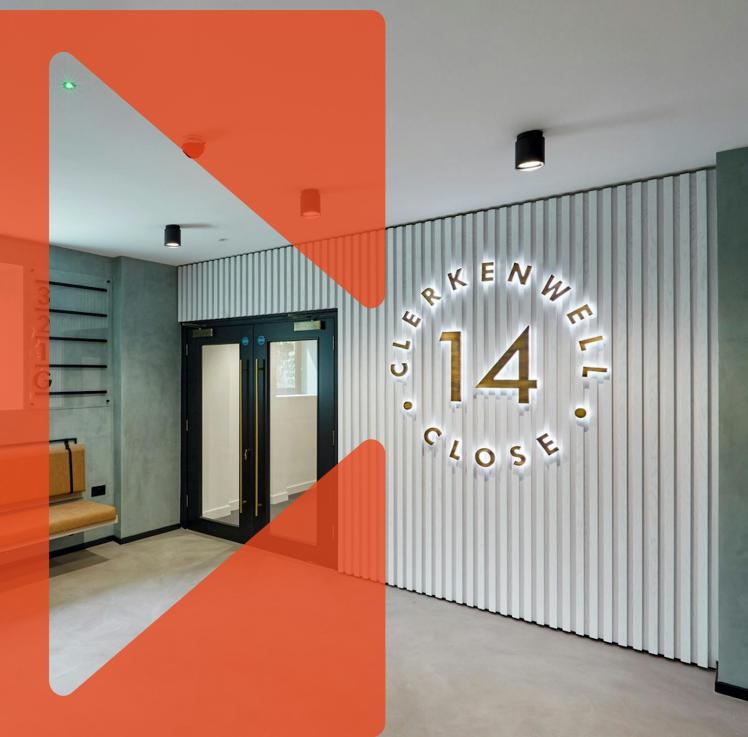

Clerkenwell
14 Clerkenwell Close
ECIR OAN

Fantastic fully fitted space located just off Clerkenwell Green, a stones throw from Farringdon station.

For Rent 2,142 ft 2

020 7101 2020 compton.london

Clerkenwell 14 Clerkenwell Close EC1R OAN

Fantastic fully fitted space located just off Clerkenwell Green, a stones throw from Farringdon station.

For Rent 2,142 ft<sup>2</sup>