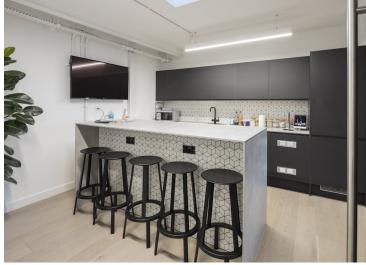

#### **Amenities**

- Communal rooftop terrace
- Fully fitted and ready for immediate occupation
- Can fit up to 25 desks
- Kitchenette + break out area
- Hot desk area
- **-** 2 x meeting rooms
- **-** 3 x phone booths
- Modern suspended lighting
- Modern reception lobby
- High quality wood flooring
- Perimeter air conditioning
- **-** Exposed original brickwork
- Communal showers and secure bike storage

#### **Description**

Discover this fully fitted third floor office space situated within a landscaped oasis, just off Clerkenwell Green.

14 Clerkenwell Close is at the heart of Farringdon & Clerkenwell's creative scene.