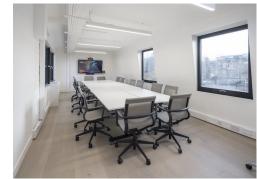

#### **Amenities**

- Communal rooftop terrace
- Fully fitted and ready for immediate occupation
- Can fit up to 25 desks
- Kitchenette + break out area
- Hot desk area
- **-** 2 x meeting rooms
- **-** 3 x phone booths
- Modern suspended lighting
- Modern reception lobby
- High quality wood flooring
- Perimeter air conditioning
- **-** Exposed original brickwork
- Communal showers and secure bike storage

#### **Description**

Discover this fully fitted third floor office space situated within a landscaped oasis, just off Clerkenwell Green.

14 Clerkenwell Close is at the heart of Farringdon & Clerkenwell's creative scene.