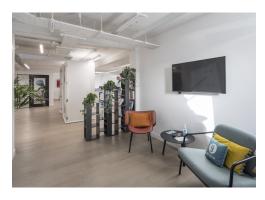

#### **Amenities**

- Communal rooftop terrace
- Fully fitted and ready for immediate occupation
- Can fit up to 25 desks
- Kitchenette + break out area
- Hot desk area
- **-** 2 x meeting rooms
- **-** 3 x phone booths
- Modern suspended lighting
- Modern reception lobby
- High quality wood flooring
- Perimeter air conditioning
- **-** Exposed original brickwork
- Communal showers and secure bike storage

#### **Description**

Discover this fully fitted third floor office space situated within a landscaped oasis, just off Clerkenwell Green.

14 Clerkenwell Close is at the heart of Farringdon & Clerkenwell's creative scene.