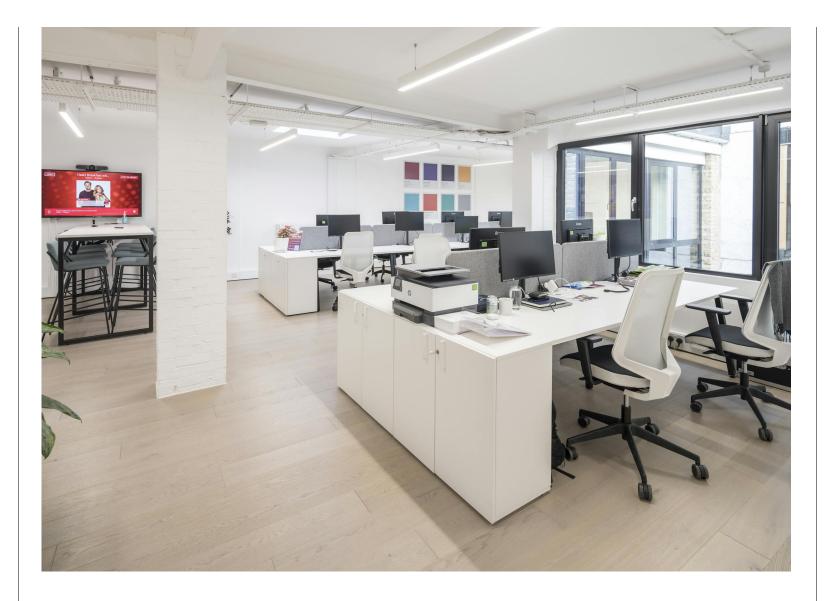

#### **Amenities**

- Communal rooftop terrace
- Fully fitted and ready for immediate occupation
- Can fit up to 25 desks
- Kitchenette + break out area
- Hot desk area
- **-** 2 x meeting rooms
- **-** 3 x phone booths
- Modern suspended lighting
- Modern reception lobby
- High quality wood flooring
- Perimeter air conditioning
- **-** Exposed original brickwork
- Communal showers and secure bike storage

#### **Description**

Discover this fully fitted third floor office space situated within a landscaped oasis, just off Clerkenwell Green.

14 Clerkenwell Close is at the heart of Farringdon & Clerkenwell's creative scene.