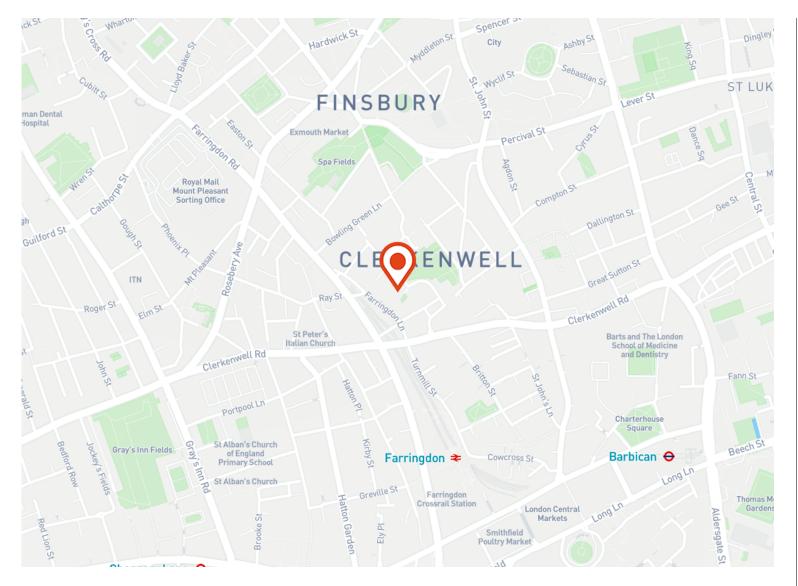

#### Location

Clerkenwell is a vibrant community that delivers an eclectic mix of authentic and high-quality experiences, from the Michelin star dining at St John and Club Gascon, to the street food of Exmouth and Leather Lane Markets and the spectacle of Clerkenwell Design Week.