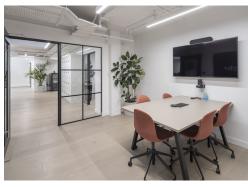

#### **Amenities**

- Communal rooftop terrace
- Fully fitted and ready for immediate occupation
- Can fit up to 25 desks
- Kitchenette + break out area
- Hot desk area
- **-** 2 x meeting rooms
- **-** 3 x phone booths
- Modern suspended lighting
- Modern reception lobby
- High quality wood flooring
- Perimeter air conditioning
- **-** Exposed original brickwork
- Communal showers and secure bike storage

#### **Description**

Discover this fully fitted third floor office space situated within a landscaped oasis, just off Clerkenwell Green.

14 Clerkenwell Close is at the heart of Farringdon & Clerkenwell's creative scene.