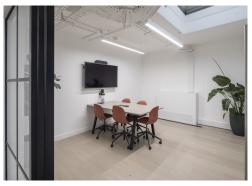

#### **Amenities**

- Communal rooftop terrace
- Fully fitted and ready for immediate occupation
- Can fit up to 25 desks
- Kitchenette + break out area
- Hot desk area
- **-** 2 x meeting rooms
- **-** 3 x phone booths
- Modern suspended lighting
- Modern reception lobby
- High quality wood flooring
- Perimeter air conditioning
- **-** Exposed original brickwork
- Communal showers and secure bike storage

#### **Description**

Discover this fully fitted third floor office space situated within a landscaped oasis, just off Clerkenwell Green.

14 Clerkenwell Close is at the heart of Farringdon & Clerkenwell's creative scene.