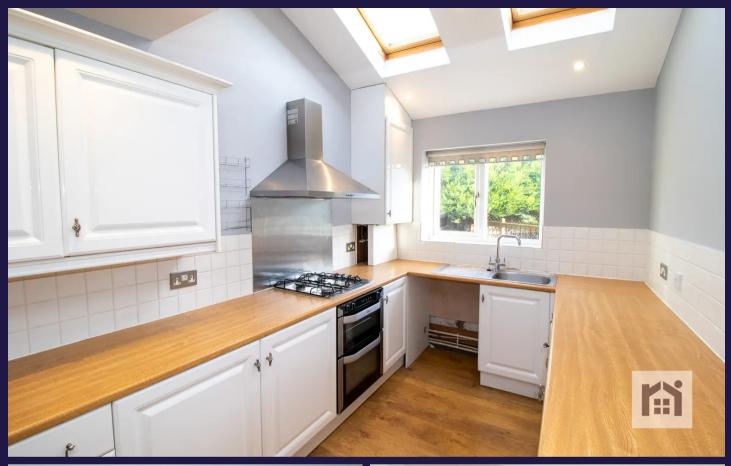

To the rear the family room is decorated in neutral colours and naturally lends itself to a seating and play area as well as a spacious dining room which is flooded with natural light from Velux windows and patio doors. Leading off is the fitted kitchen comprising a range of wall and base units with plenty of work surfaces and integrated appliances including electric double oven and grill, gas hob with extractor over, fridge, freezer and dishwasher. Again, the kitchen has plenty of natural light from Velux windows.