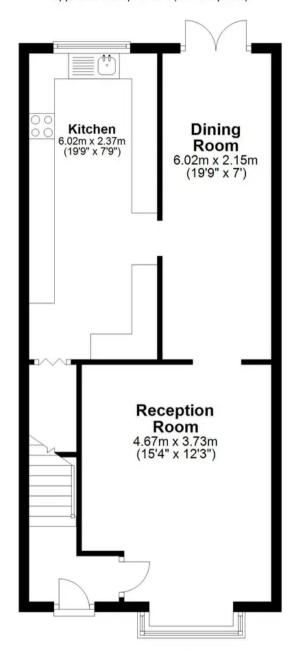

## **Ground Floor**

Approx. 51.8 sq. metres (557.9 sq. feet)

**First Floor** 

Approx. 38.7 sq. metres (416.1 sq. feet)

Total area: approx. 90.5 sq. metres (974.0 sq. feet)