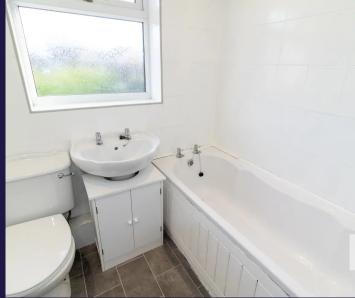

To the first floor are two double bedrooms, the master with en suite comprising mixer shower in cubicle, wash hand basin on vanity unit, wc, ladder heated towel rail and fully tiled floor and elevations. There is a further single bedroom and completing the set, the family bathroom has wc, wash hand basin and bath with tiled elevations and panelled ceiling.