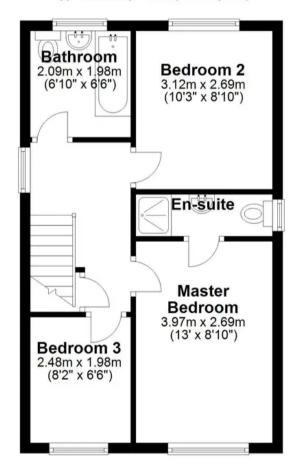

To the first floor are two double bedrooms, the master with en suite comprising mixer shower in cubicle, wash hand basin on vanity unit, wc, ladder heated towel rail and fully tiled floor and elevations. There is a further single bedroom and completing the set, the family bathroom has wc, wash hand basin and bath with tiled elevations and panelled ceiling.

## **Ground Floor**

Approx. 51.8 sq. metres (557.9 sq. feet)

**First Floor** 

Approx. 38.7 sq. metres (416.1 sq. feet)

Total area: approx. 90.5 sq. metres (974.0 sq. feet)