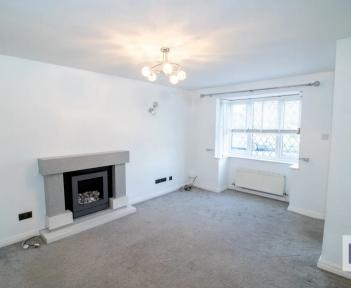

To the front the driveway can accommodate up to three vehicles and leads past the low maintenance front garden to the garage. Step inside into the hallway and from there into the welcoming bay fronted lounge with gas fire in marble surround.