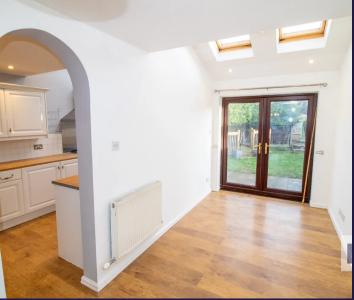

To the rear the family room is decorated in neutral colours and naturally lends itself to a seating and play area as well as a spacious dining room which is flooded with natural light from Velux windows and patio doors. Leading off is the fitted kitchen comprising a range of wall and base units with plenty of work surfaces and integrated appliances including electric double oven and grill, gas hob with extractor over, fridge, freezer and dishwasher. Again, the kitchen has plenty of natural light from Velux windows.