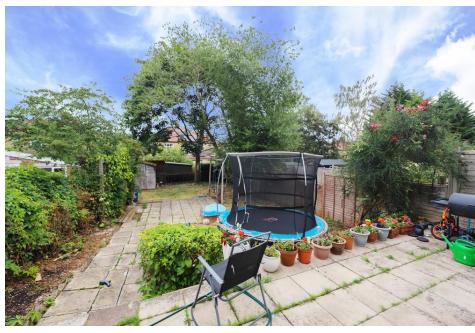

GROUND FLOOR 909 sq.ft. (84.5 sq.m.) approx.

## 1ST FLOOR 658 sq.ft. (61.2 sq.m.) approx.

## TOTAL FLOOR AREA: 1568 sq.ft. (145.6 sq.m.) approx.

Whilst every attempt has been made to ensure the accuracy of the Biospian contained here, measurements of doors, windows, rooms and lary other term are approximate and no responsibility is taken for any error, prospective purchaser. The services, systems and applicances shown have not been tested and no guarantee as to their operability or efficiency can be given.