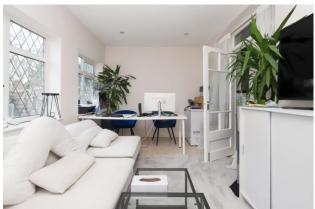

GROUND FLOOR 909 sq.ft. (84.5 sq.m.) approx.

## 1ST FLOOR 658 sq.ft. (61.2 sq.m.) approx.





## TOTAL FLOOR AREA: 1568 sq.ft. (145.6 sq.m.) approx.

Whilst every attempt has been made to ensure the accuracy of the Biospian contained here, measurements of doors, windows, rooms and lary other term are approximate and no responsibility is taken for any error, prospective purchaser. The services, systems and applicances shown have not been tested and no guarantee as to their operability or efficiency can be given.

As to their operability or efficiency can be given.

Made with Meropios CO203











Tel: 020 8866 9696