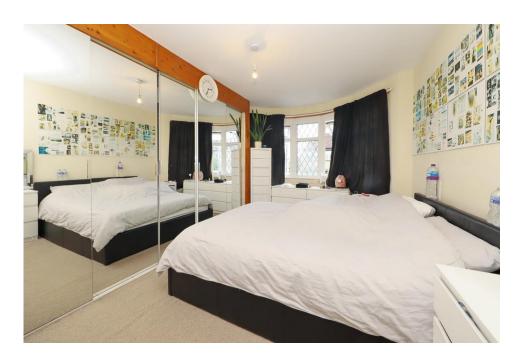

GROUND FLOOR 909 sq.ft. (84.5 sq.m.) approx.

## 1ST FLOOR 658 sq.ft. (61.2 sq.m.) approx.

## TOTAL FLOOR AREA: 1568 sq.ft. (145.6 sq.m.) approx.

Whilst every attempt has been made to ensure the accuracy of the Biospian contained here, measurements of doors, windows, rooms and lary other term are approximate and no responsibility is taken for any error, prospective purchaser. The services, systems and applicances shown have not been tested and no guarantee as to their operability or efficiency can be given.