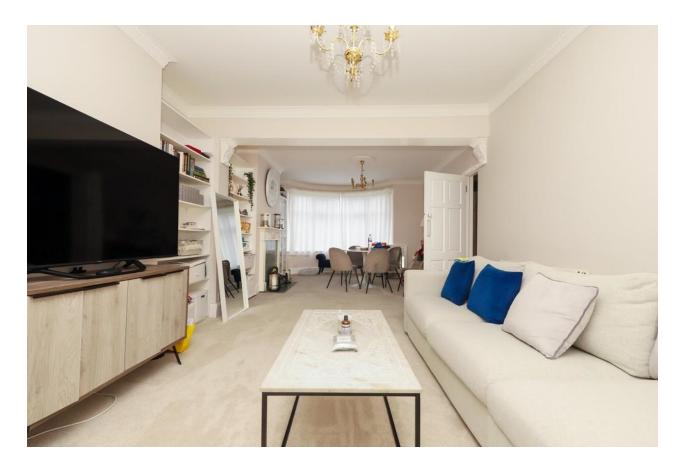

GROUND FLOOR 909 sq.ft. (84.5 sq.m.) approx.

## 1ST FLOOR 658 sq.ft. (61.2 sq.m.) approx.





## TOTAL FLOOR AREA: 1568 sq.ft. (145.6 sq.m.) approx.

Whilst every attempt has been made to ensure the accuracy of the Biospian contained here, measurements of doors, windows, rooms and lary other term are approximate and no responsibility is taken for any error, prospective purchaser. The services, systems and applicances shown have not been tested and no guarantee as to their operability or efficiency can be given.

As to their operability or efficiency can be given.

Made with Meropios CO203











Tel: 020 8866 9696