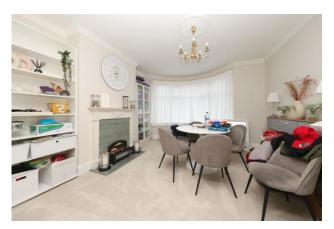

GROUND FLOOR 909 sq.ft. (84.5 sq.m.) approx.

## 1ST FLOOR 658 sq.ft. (61.2 sq.m.) approx.





## TOTAL FLOOR AREA: 1568 sq.ft. (145.6 sq.m.) approx.

Whilst every attempt has been made to ensure the accuracy of the Biospian contained here, measurements of doors, windows, rooms and lary other term are approximate and no responsibility is taken for any error, prospective purchaser. The services, systems and applicances shown have not been tested and no guarantee as to their operability or efficiency can be given.

As to their operability or efficiency can be given.

Made with Meropios CO203











Tel: 020 8866 9696