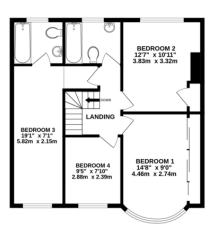

GROUND FLOOR 909 sq.ft. (84.5 sq.m.) approx.

## 1ST FLOOR 658 sq.ft. (61.2 sq.m.) approx.





## TOTAL FLOOR AREA: 1568 sq.ft. (145.6 sq.m.) approx.

Whilst every attempt has been made to ensure the accuracy of the Biospian contained here, measurements of doors, windows, rooms and lary other term are approximate and no responsibility is taken for any error, prospective purchaser. The services, systems and applicances shown have not been tested and no guarantee as to their operability or efficiency can be given.

As to their operability or efficiency can be given.

Made with Meropios CO203











Tel: 020 8866 9696