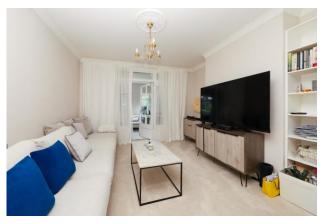

GROUND FLOOR 909 sq.ft. (84.5 sq.m.) approx.

## 1ST FLOOR 658 sq.ft. (61.2 sq.m.) approx.





## TOTAL FLOOR AREA: 1568 sq.ft. (145.6 sq.m.) approx.

Whilst every attempt has been made to ensure the accuracy of the Biospian contained here, measurements of doors, windows, rooms and lary other term are approximate and no responsibility is taken for any error, prospective purchaser. The services, systems and applicances shown have not been tested and no guarantee as to their operability or efficiency can be given.

As to their operability or efficiency can be given.

Made with Meropios CO203











Tel: 020 8866 9696