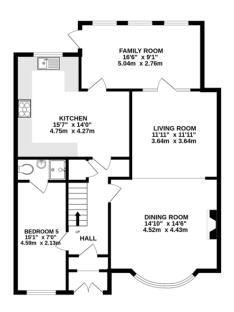

GROUND FLOOR 909 sq.ft. (84.5 sq.m.) approx.

## 1ST FLOOR 658 sq.ft. (61.2 sq.m.) approx.





## TOTAL FLOOR AREA: 1568 sq.ft. (145.6 sq.m.) approx.

Whilst every attempt has been made to ensure the accuracy of the Biospian contained here, measurements of doors, windows, rooms and lary other term are approximate and no responsibility is taken for any error, prospective purchaser. The services, systems and applicances shown have not been tested and no guarantee as to their operability or efficiency can be given.

As to their operability or efficiency can be given.

Made with Meropios CO203











Tel: 020 8866 9696