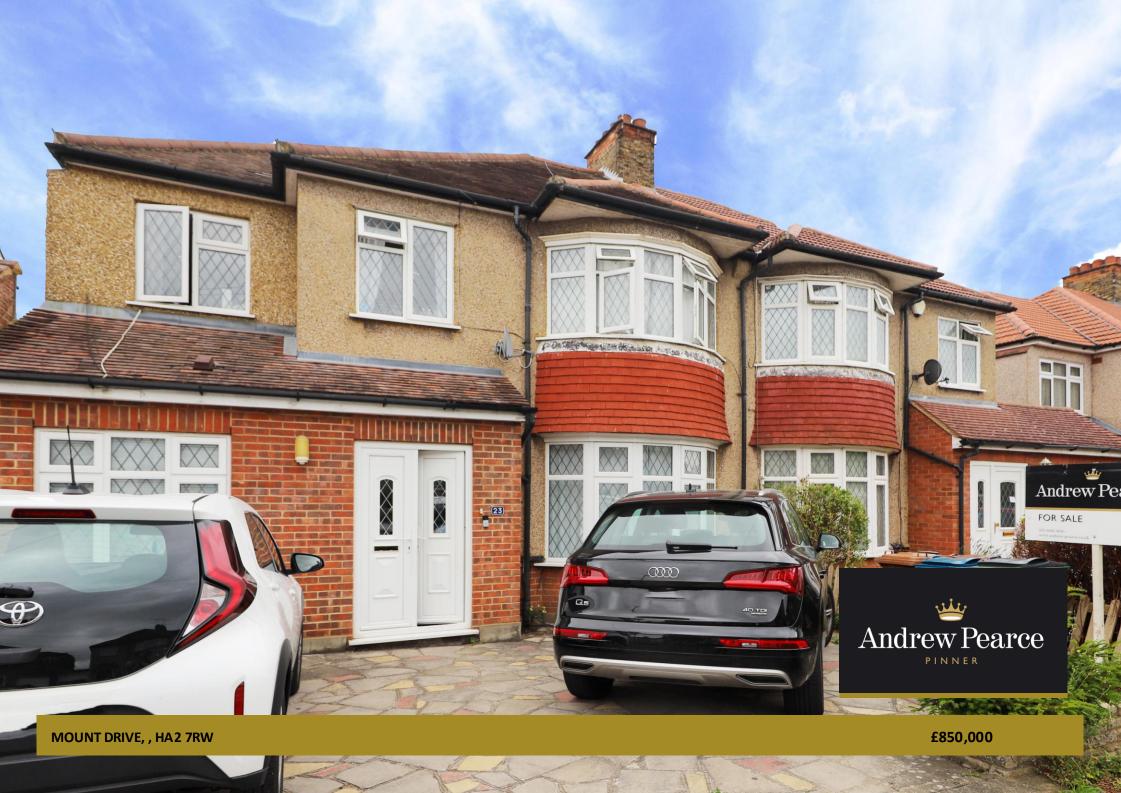

GROUND FLOOR 909 sq.ft. (84.5 sq.m.) approx.

## 1ST FLOOR 658 sq.ft. (61.2 sq.m.) approx.





## TOTAL FLOOR AREA: 1568 sq.ft. (145.6 sq.m.) approx.

Whilst every attempt has been made to ensure the accuracy of the Biospian contained here, measurements of doors, windows, rooms and lary other term are approximate and no responsibility is taken for any error, prospective purchaser. The services, systems and applicances shown have not been tested and no guarantee as to their operability or efficiency can be given.

As to their operability or efficiency can be given.

Made with Meropios CO203











Tel: 020 8866 9696