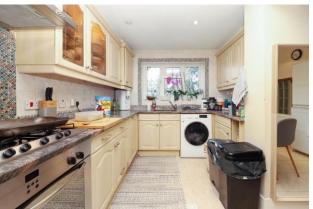

GROUND FLOOR 909 sq.ft. (84.5 sq.m.) approx.

## 1ST FLOOR 658 sq.ft. (61.2 sq.m.) approx.





## TOTAL FLOOR AREA: 1568 sq.ft. (145.6 sq.m.) approx.

Whilst every attempt has been made to ensure the accuracy of the Biospian contained here, measurements of doors, windows, rooms and lary other term are approximate and no responsibility is taken for any error, prospective purchaser. The services, systems and applicances shown have not been tested and no guarantee as to their operability or efficiency can be given.

As to their operability or efficiency can be given.

Made with Meropios CO203











Tel: 020 8866 9696