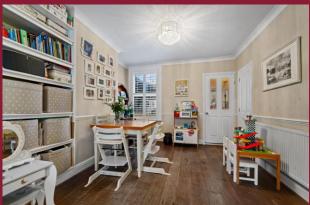

## ROOMS

**ENTRANCE HALL** 

**RECEPTION 1** 11' 11" x 10' 10" (3.63m x 3.3m)

**RECEPTION 2** 11' 1" x 11' 7" (3.38m x 3.53m)

**KITCHEN** 13' 6" x 8' 11" (4.11m x 2.72m)

**BEDROOM 2** 12' 11" plus recess x 10' 3" (3.94m x 3.12m)