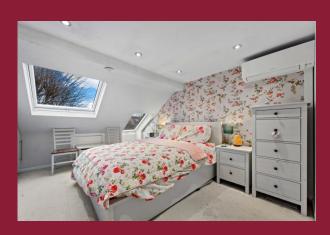

## ROOMS

**ENTRANCE HALL** 

**RECEPTION 1** 11' 11" x 10' 10" (3.63m x 3.3m)

**RECEPTION 2** 11' 1" x 11' 7" (3.38m x 3.53m)

**KITCHEN** 13' 6" x 8' 11" (4.11m x 2.72m)

**BEDROOM 2** 12' 11" plus recess x 10' 3" (3.94m x 3.12m)

**BEDROOM 3** 11' 7" x 8' 4" (3.53m x 2.54m)

**BEDROOM 4** 9' x 6' 10" (2.74m x 2.08m)

**FAMILY BATHROOM** 6' 5" x 5' 6" (1.96m x 1.68m)

**2ND FLOOR** 

**MASTER BEDROOM** 13' 9" x 12' 2" (4.19m x 3.71m)

**EN SUITE SHOWER ROOM** 7' 8" x 3' 10" (2.34m x 1.17m)