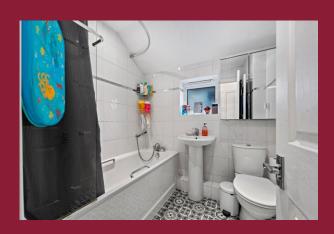

**BEDROOM 3** 11' 7" x 8' 4" (3.53m x 2.54m)

**BEDROOM 4** 9' x 6' 10" (2.74m x 2.08m)

**FAMILY BATHROOM** 6' 5" x 5' 6" (1.96m x 1.68m)

**2ND FLOOR** 

**MASTER BEDROOM** 13' 9" x 12' 2" (4.19m x 3.71m)

**EN SUITE SHOWER ROOM** 7' 8" x 3' 10" (2.34m x 1.17m)