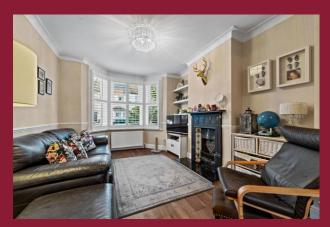

## ROOMS

**ENTRANCE HALL** 

**RECEPTION 1** 11' 11" x 10' 10" (3.63m x 3.3m)

**RECEPTION 2** 11' 1" x 11' 7" (3.38m x 3.53m)

**KITCHEN** 13' 6" x 8' 11" (4.11m x 2.72m)

**BEDROOM 2** 12' 11" plus recess x 10' 3" (3.94m x 3.12m)