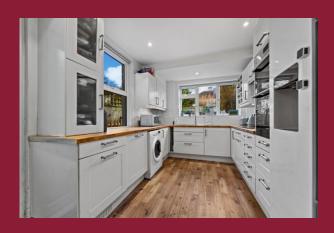

## ROOMS

**ENTRANCE HALL** 

**RECEPTION 1** 11' 11" x 10' 10" (3.63m x 3.3m)

**RECEPTION 2** 11' 1" x 11' 7" (3.38m x 3.53m)

**KITCHEN** 13' 6" x 8' 11" (4.11m x 2.72m)

**BEDROOM 2** 12' 11" plus recess x 10' 3" (3.94m x 3.12m)