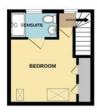

**BEDROOM 3** 11' 7" x 8' 4" (3.53m x 2.54m)

**BEDROOM 4** 9' x 6' 10" (2.74m x 2.08m)

**FAMILY BATHROOM** 6' 5" x 5' 6" (1.96m x 1.68m)

**2ND FLOOR** 

**MASTER BEDROOM** 13' 9" x 12' 2" (4.19m x 3.71m)

**EN SUITE SHOWER ROOM** 7' 8" x 3' 10" (2.34m x 1.17m)

### FLOOR PLAN

IND FLOOR

TOTAL FLOOR AREA: 1051 sq.ft. (97.6 sq.m.) approx.

Whilst every attempt has been made to ensure the accuracy of the floorplan contained here, measurements of doors, windows, rooms and any other items are approximate and no responsibility is taken for any error, omission or mis-statement. This plan is for illustrative purposes only and should be used as such by any prospective purchaser. The services, systems and appliances shown have not been tested and no guarantee as to their operability or efficiency can be given.