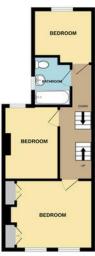

## ROOMS

**ENTRANCE HALL** 

**RECEPTION 1** 11' 11" x 10' 10" (3.63m x 3.3m)

**RECEPTION 2** 11' 1" x 11' 7" (3.38m x 3.53m)

**KITCHEN** 13' 6" x 8' 11" (4.11m x 2.72m)

**BEDROOM 2** 12' 11" plus recess x 10' 3" (3.94m x 3.12m)

**BEDROOM 3** 11' 7" x 8' 4" (3.53m x 2.54m)

**BEDROOM 4** 9' x 6' 10" (2.74m x 2.08m)

**FAMILY BATHROOM** 6' 5" x 5' 6" (1.96m x 1.68m)

**2ND FLOOR** 

**MASTER BEDROOM** 13' 9" x 12' 2" (4.19m x 3.71m)

**EN SUITE SHOWER ROOM** 7' 8" x 3' 10" (2.34m x 1.17m)

### FLOOR PLAN

IND FLOOR

TOTAL FLOOR AREA: 1051 sq.ft. (97.6 sq.m.) approx.

Whilst every attempt has been made to ensure the accuracy of the floorplan contained here, measurements of doors, windows, rooms and any other items are approximate and no responsibility is taken for any error, omission or mis-statement. This plan is for illustrative purposes only and should be used as such by any prospective purchaser. The services, systems and appliances shown have not been tested and no guarantee as to their operability or efficiency can be given.