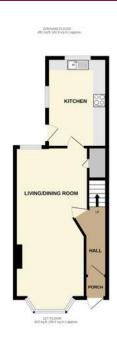

### FLOOR PLAN

IND FLOOR

TOTAL FLOOR AREA: 1051 sq.ft. (97.6 sq.m.) approx.

Whilst every attempt has been made to ensure the accuracy of the floorplan contained here, measurements of doors, windows, rooms and any other items are approximate and no responsibility is taken for any error, omission or mis-statement. This plan is for illustrative purposes only and should be used as such by any prospective purchaser. The services, systems and appliances shown have not been tested and no guarantee as to their operability or efficiency can be given.

Made with Metroptx ©2024

IMPORTANT NOTE: Paul Graham have not tested any services, heating system, appliances, fixtures or fittings. References to the tenure of a property are based on information supplied by the seller as Paul Graham have not had sight of the title documents. Neither has Paul Graham checked any existing or necessary planning consents, building regulations or rights of way. Prospective purchasers are advised to obtain verification from their solicitor or survey or. PLEASE NOTE: All measurements are approximate and represent the maximum dimensions of any room (into bays and alcoves) and a margin of error should be allowed.