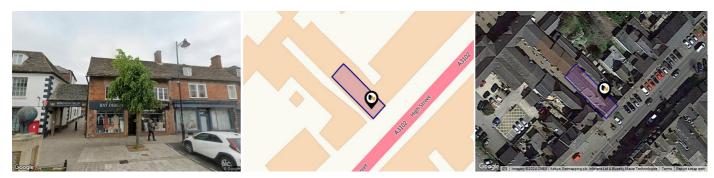

**KFT:** Key Facts for Tenants

An Insight Into This Property & the Local Market **Tuesday 23<sup>rd</sup> January 2024** 



### MERCHANT HOUSE, 34, HIGH STREET, ROYAL WOOTTON BASSETT, SWINDON, SN4

#### McFarlane Sales & Lettings Ltd

28-30 Wood Street Swindon SN1 4AB 01793 611841 shaun@mcfarlaneproperty.com www.mcfarlaneproperty.com





## Property Overview





#### Property

| Туре:            | Flat / Maisonette                       | Tenure: | Freehold |  |
|------------------|-----------------------------------------|---------|----------|--|
| Bedrooms:        | 1                                       |         |          |  |
| Floor Area:      | 592 ft <sup>2</sup> / 55 m <sup>2</sup> |         |          |  |
| Plot Area:       | 0.06 acres                              |         |          |  |
| Year Built :     | 1900-1929                               |         |          |  |
| Council Tax :    | Band A                                  |         |          |  |
| Annual Estimate: | £1,400                                  |         |          |  |
| Title Number:    | WT101134                                |         |          |  |