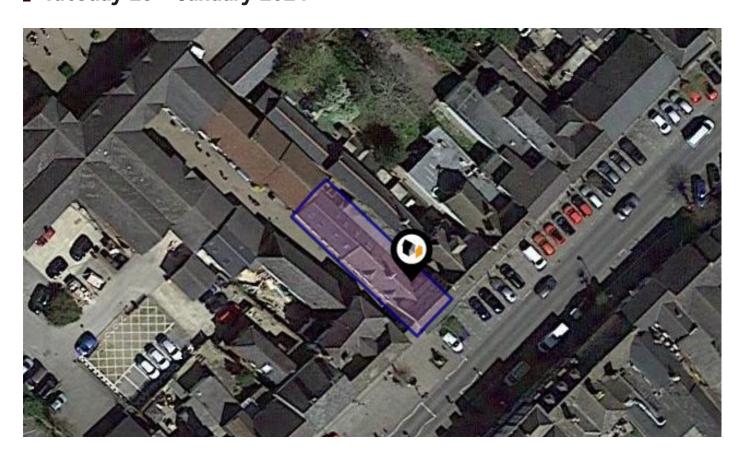

**KFT:** Key Facts for Tenants

An Insight Into This Property & the Local Market **Tuesday 23<sup>rd</sup> January 2024** 



### MERCHANT HOUSE, 34, HIGH STREET, ROYAL WOOTTON BASSETT, SWINDON, SN4

#### McFarlane Sales & Lettings Ltd

28-30 Wood Street Swindon SN1 4AB 01793 611841 shaun@mcfarlaneproperty.com www.mcfarlaneproperty.com





## Property Overview





#### Property

| Туре:            | Flat / Maisonette                       | Tenure: | Freehold |  |
|------------------|-----------------------------------------|---------|----------|--|
| Bedrooms:        | 1                                       |         |          |  |
| Floor Area:      | 592 ft <sup>2</sup> / 55 m <sup>2</sup> |         |          |  |
| Plot Area:       | 0.06 acres                              |         |          |  |
| Year Built :     | 1900-1929                               |         |          |  |
| Council Tax :