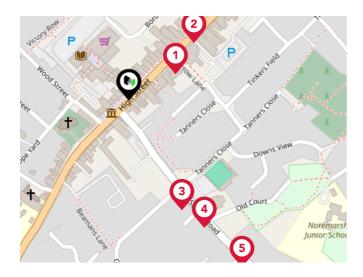

## Area Transport (Local)

Bus Stops/Stations

| Pin | Name           | Distance   |
|-----|----------------|------------|
|     | High Street    | 0.06 miles |
| 2   | High Street    | 0.1 miles  |
| 3   | Glebe Road     | 0.14 miles |
| 4   | Community Hall | 0.17 miles |
| 5   | Honeyhill      | 0.23 miles |