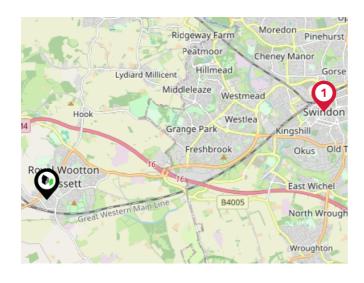

#### National Rail Stations

| Pin | Name                    | Distance    |
|-----|-------------------------|-------------|
|     | Swindon Rail Station    | 5.36 miles  |
| 2   | Kemble Rail Station     | 10.62 miles |
| 3   | Chippenham Rail Station | 10.63 miles |

#### Trunk Roads/Motorways

| Pin | Name    | Distance    |
|-----|---------|-------------|
| 1   | M4 J16  | 2.2 miles   |
| 2   | M4 J15  | 7.77 miles  |
| 3   | M4 J17  | 9.52 miles  |
| 4   | M5 J11A | 24.73 miles |
| 5   | M5 J11  | 26.27 miles |