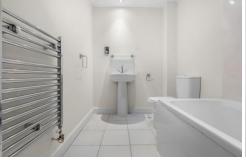

### **BATHROOM**

8' 8" x 5' 0" (2.66m x 1.54m) Tiled flooring and partially tiled walls. Spotlights. White three piece suite comprising; pedestal wash hand basin with hot and cold tap over, WC, and panelled bath with hot and cold tap over and additional handheld shower attachment. Extractor fan. Chrome heated towel rail. Shaver point.