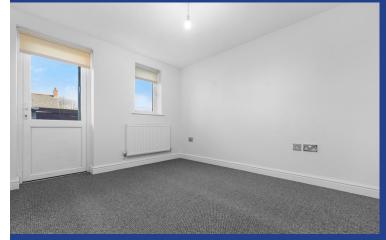

## **BEDROOM**

10' 11" x 8' 10" (3.35m x 2.70m) Carpet to floor. Pendant light fitting. Radiator. Double glazed window to rear with additional double glazed door leading to private balcony. Power points.