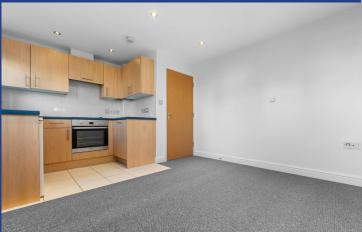

## LOUNGE/KITCHEN

14' 0" x 10' 11" (4.28m x 3.35m) Carpet to floor. Spotlights. Radiator. Power points. Two double glazed windows to rear with additional double glazed door leading to private balcony. Range of wall, base and drawer units to kitchen with worktops over incorporating stainless steel sink with drainer and mixer tap over and electric hob with oven beneath and extractor over. Tiled splashbacks. Power points. Tiled flooring. Integrated dishwasher.