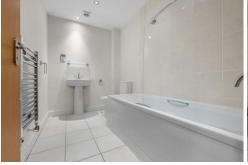

### **BATHROOM**

8' 8" x 5' 0" (2.66m x 1.54m) Tiled flooring and partially tiled walls. Spotlights. White three piece suite comprising; pedestal wash hand basin with hot and cold tap over, WC, and panelled bath with hot and cold tap over and additional handheld shower attachment. Extractor fan. Chrome heated towel rail. Shaver point.