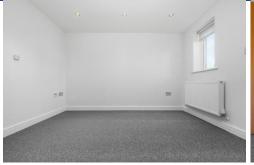

## **BEDROOM**

10' 11" x 8' 10" (3.35m x 2.70m) Carpet to floor. Pendant light fitting. Radiator. Double glazed window to rear with additional double glazed door leading to private balcony. Power points.