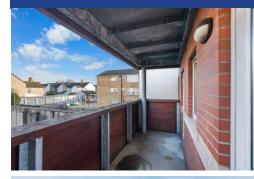

## **OUTSIDE**

Balcony - Private balcony, with wood panelled surround.
External lighting. Accessed from bedroom two and living / kitchen area.

Allocated parking space to the rear can be purchased at additional cost.