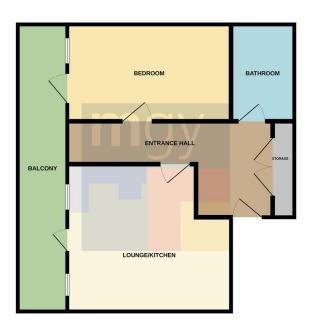

**Tenure Share Of Freehold** 

Council Tax Band D

Floor Area Approx 355 sq ft

Viewing Arrangements
Strictly by appointment

### **ENTRANCE HALL**

Entered via wooden front door leading from communal hallway. Carpet to floor. Pendant light fitting. Radiator. Wall mounted door entry system. Doors to all rooms and to storage cupboard which houses Combi boiler and washing machine.

## LOUNGE/KITCHEN

14' 0" x 10' 11" (4.28m x 3.35m) Carpet to floor. Spotlights. Radiator. Power points. Two double glazed windows to rear with additional double glazed door leading to private balcony. Range of wall, base and drawer units to kitchen with worktops over incorporating stainless steel sink with drainer and mixer tap over and electric hob with oven beneath and extractor over. Tiled splashbacks. Power points. Tiled flooring. Integrated dishwasher.

## **BEDROOM**

10' 11" x 8' 10" (3.35m x 2.70m) Carpet to floor. Pendant light fitting. Radiator. Double glazed window to rear with additional double glazed door leading to private balcony. Power points.

### **BATHROOM**

8' 8" x 5' 0" (2.66m x 1.54m) Tiled flooring and partially tiled walls. Spotlights. White three piece suite comprising; pedestal wash hand basin with hot and cold tap over, WC, and panelled bath with hot and cold tap over and additional handheld shower attachment. Extractor fan. Chrome heated towel rail. Shaver point.

## **OUTSIDE**

Balcony - Private balcony, with wood panelled surround.
External lighting. Accessed from bedroom two and living / kitchen area.

Allocated parking space to the rear can be purchased at additional cost.

# Canton, Cardiff, CF5 1GD

FIRST FLOOR