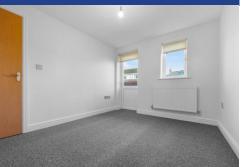

## LOUNGE/KITCHEN

14' 0" x 10' 11" (4.28m x 3.35m) Carpet to floor. Spotlights. Radiator. Power points. Two double glazed windows to rear with additional double glazed door leading to private balcony. Range of wall, base and drawer units to kitchen with worktops over incorporating stainless steel sink with drainer and mixer tap over and electric hob with oven beneath and extractor over. Tiled splashbacks. Power points. Tiled flooring. Integrated dishwasher.