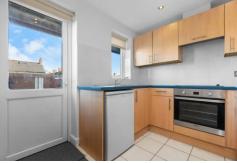

## LOUNGE/KITCHEN

14' 0" x 10' 11" (4.28m x 3.35m) Carpet to floor. Spotlights. Radiator. Power points. Two double glazed windows to rear with additional double glazed door leading to private balcony. Range of wall, base and drawer units to kitchen with worktops over incorporating stainless steel sink with drainer and mixer tap over and electric hob with oven beneath and extractor over. Tiled splashbacks. Power points. Tiled flooring. Integrated dishwasher.