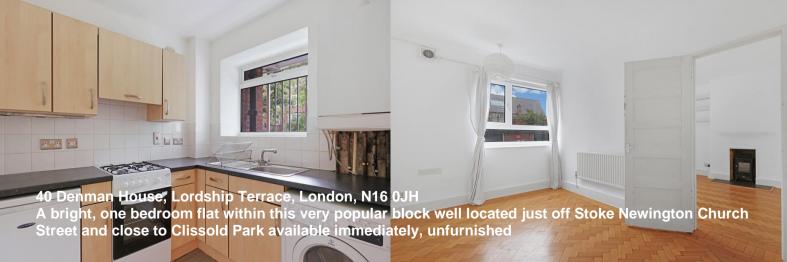

## £1,500 per calendar month

- Excellent location
- Council Tax Band: B
- EPC Rating: C
- Parquet flooring
- Unfurnished

A bright flat within this popular development with well presented accommodation arranged on the ground floor. The flat offers a south facing reception room with parquet flooring, well fitted kitchen, bedroom and bathroom, Denman House was built mid twentieth century by the Church Commissioners and is located just off Stoke Newington Church Street, close to Clissold Park. There are various bus routes and a vibrant selection of shops, bars and restaurants all on one's door step. available immediately. unfurnished