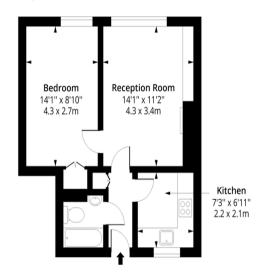

## Denman House, N16

Approx. Gross Internal Area 423 Sg Ft - 39.30 Sg M

Floor Area 423 Sg Ft - 39.30 Sg M

Measured according to RICS IPMS2. Floor plan is for illustrative purposes only and is not to scale. Every attempt has been made to ensure the accuracy of the floor plan shown. however all measurements, fixtures, fittings and data shown are an approximate interpretation for illustrative purposes only. 1 sq m = 10.76 sq feet.