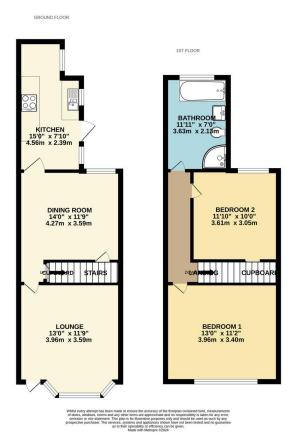

## **FOR SALE**

2 Bed Semi Detached House in Wigston Lane, Aylestone, LE2 8TL £220,000

Situated on the borders of Aylestone Village this character two bedroom semi detached is presented to a high standard throughout. Comprising entrance to lounge, dining room, fitted kitchen, landing to two bedrooms, refurbished four piece bathroom, landscaped larger than average rear garden, ample off road parking. Call Phillips George to view.

## Phillips George

- Semi Detached
- Two Bedrooms
- On The Borders Of Aylestone Village
- Immaculate Presentation
- Fitted Kitchen
- Refurbished Bathroom
- Large Rear Garden
- Off Road Parking

Agents Note: Whilst every care has been taken to prepare these sales particulars, they are for guidance purposes only. All measurements are approximate are for general guidance purposes only and whilst every care has been taken to ensure their accuracy, they should not be relied upon and potential buyers are advised to recheck the measurements.