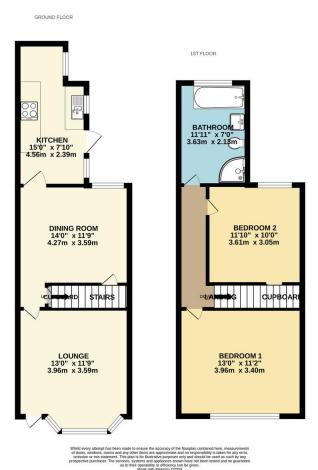

## **FOR SALE**

2 Bed Semi Detached House in Wigston Lane, Aylestone, LE2 8TL Offers Over £210,000

Situated on the borders of Aylestone Village this character two bedroom semi detached is presented to a high standard throughout. Comprising entrance to lounge, dining room, fitted kitchen, landing to two bedrooms, refurbished four piece bathroom, landscaped larger than average rear garden, ample off road parking. Call Phillips George to view.

Agents Note: Whilst every care has been taken to prepare these sales particulars, they are for guidance purposes only. All measurements are approximate are for general guidance purposes only and whilst every care has been taken to ensure their accuracy, they should not be relied upon and potential buyers are advised to recheck the measurements.