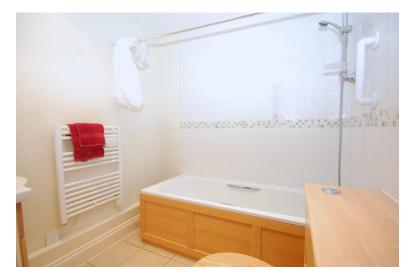

# BATHROOM

6' 6" x 5' 6" (1.98m x 1.68m) Stylish white suite comprising of low flush W C, wash hand basin inset to vanity unit, panel bath, electric shaver point, splash tiling, tiled floor, extractor fan.