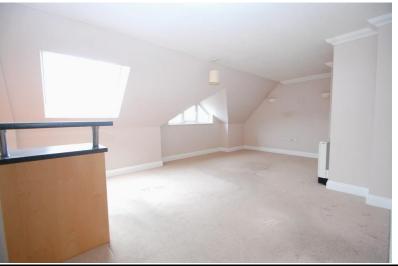

### LOUNGE

20' 10" x 12' 10" (6.35m x 3.91m) Max Measurement Sloping Ceiling Being well lit by sky light and window to rear aspect with far reaching views, electric storage heater, wall lights, open plan to kitchen, TV aerial and telephone point.