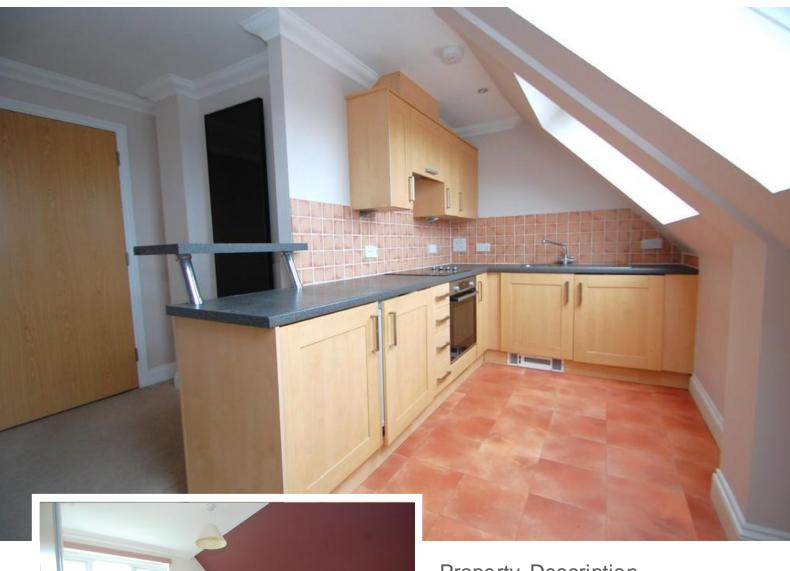

### KITCHEN/BREAKFAST ROOM

10' x 7' (3.05m x 2.13m) Max Measurement Sloping Ceiling Being comprehensively fitted with a range of units compring of single drainer sink unit inset to worksurface with cupboards under, adjoining worksurface with appliance storage and cupboards under, matching range of eye level wall mounted units, integrated electric oven and hob, fridge/freezer and washing machine, sky light windows to rear aspect.