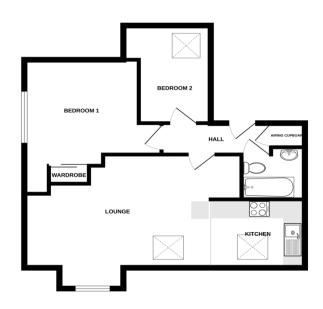

The property is situated on the third floor with lift access to the second floor. The apartment consists of an entrance hall, lounge/dining room open plan to kitchen/breakfast room, two bedrooms and a bathroom. Rosemary Court is a retirement complex for the overs 50's and benefits from communal areas including well maintained gardens and a communal lounge. The property is being sold CHAIN FREE.

### **ENTRANCE HALL**

Entrance to the property is made via communal entrance hall with entry phone system, stairs and lift leading to second floor landing and further flight of stairs leading to third floor, solid entrance door to entrance hall with airing cupboard, electric storage heater, door to:

### LOUNGE

20' 10" x 12' 10" (6.35m x 3.91m) Max Measurement Sloping Ceiling Being well lit by sky light and window to rear aspect with far reaching views, electric storage heater, wall lights, open plan to kitchen, TV aerial and telephone point.

### KITCHEN/BREAKFAST ROOM

10' x 7' (3.05m x 2.13m) Max Measurement Sloping Ceiling Being comprehensively fitted with a range of units compring of single drainer sink unit inset to worksurface with cupboards under, adjoining worksurface with appliance storage and cupboards under, matching range of eye level wall mounted units, integrated electric oven and hob, fridge/freezer and washing machine, sky light windows to rear aspect.

## **BEDROOM ONE**

11' x 10' (3.35m x 3.05m) Max Measurement Sloping Ceiling, Window to side as pect, electric panel heater, fitted wardrobe, TV aerial and telephone points.

## BEDROOM TWO

10 ' x 8' 6" (3.05m x 2.59m) Electric panel heater, sky light.

# BATHROOM

6' 6" x 5' 6" (1.98m x 1.68m) Stylish white suite comprising of low flush W C, wash hand basin inset to vanity unit, panel bath, electric shaver point, splash tiling, tiled floor, extractor fan.

GROUND FLOOR 574 sq.ft. (53.3 sq.m.) approx.

Whilst every attempt has been made to ensure the accusacy of the floorpian contamed here, measurements of doors, incloser, command any other items are approximate and no responsibility to taken for any error, or mission or man statement. This plan is for floorbight propose only and otherwise the total of any other prospective purchaser. The third propose of the command to trust of any other as to their operatingly or efficiency can be upon the command of the Adds with Memograph CODM.