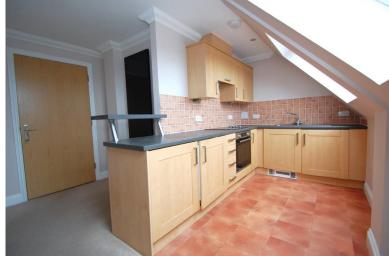

### KITCHEN/BREAKFAST ROOM

10' x 7' (3.05m x 2.13m) Max Measurement Sloping Ceiling Being comprehensively fitted with a range of units compring of single drainer sink unit inset to worksurface with cupboards under, adjoining worksurface with appliance storage and cupboards under, matching range of eye level wall mounted units, integrated electric oven and hob, fridge/freezer and washing machine, sky light windows to rear aspect.