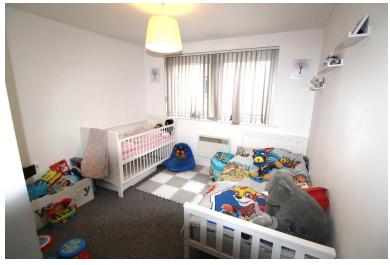

### **BEDROOM**

9' 96" x 9' 02" (5.18m x 2.79m) UPVC double glazed window to the side, 1 x convector heater, double built in wardrobes, fitted carpet.

# **BEDROOM TWO**

16' 37" x 8' 80" (5.82m x 4.47m) UPVC double glazed window to front, 1 x convector heater, fitted carpet.