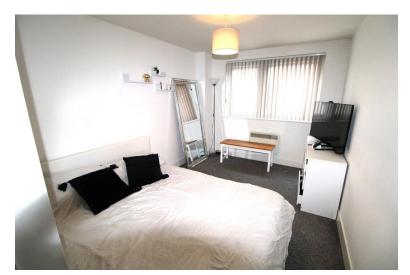

### **BEDROOM**

9' 96" x 9' 02" (5.18m x 2.79m) UPVC double glazed window to the side, 1 x convector heater, double built in wardrobes, fitted carpet.

# **BEDROOM TWO**

16' 37" x 8' 80" (5.82m x 4.47m) UPVC double glazed window to front, 1 x convector heater, fitted carpet.