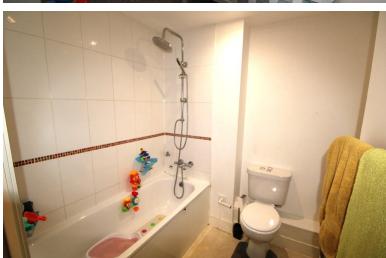

## **BATHROOM**

Bath with shower, low level wc, hand wash basin, heated towel rail, laminate flooring.

Rent: £825.00

Security deposit: £951.92

Holding deposit: £190.38