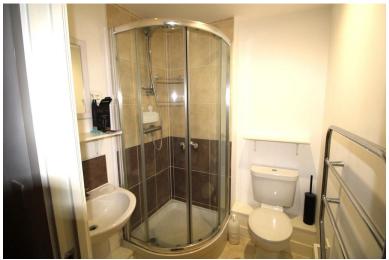

### **ENSUITE**

Walk- in shower, low level wc, hand wash basin, heated towel rail, laminate flooring