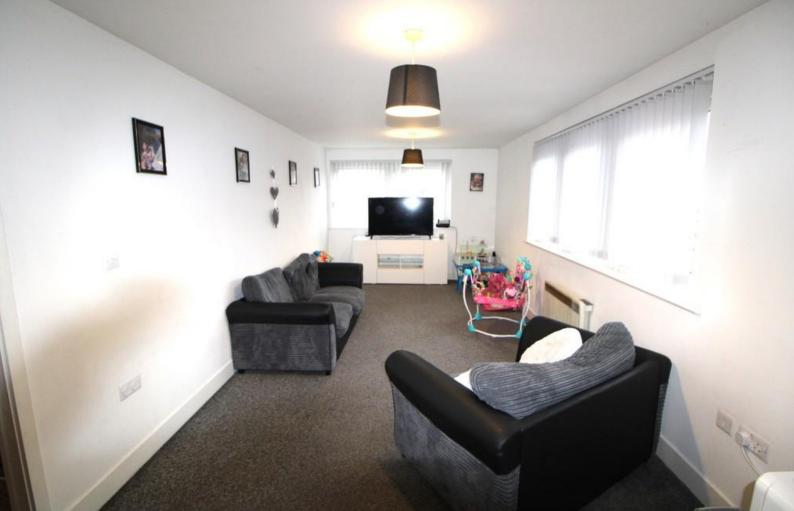

## LIVING ROOM

22' 29" x 9' 88" (7.44m x 4.98m) UPVC double glazed front and side,1x convector heater, fitted carpet