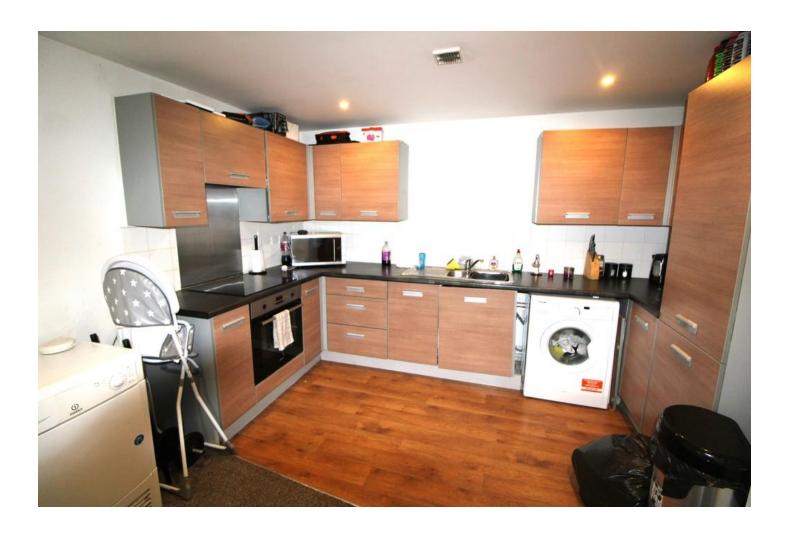

#### **KITCHEN**

10' 92" x 7' 95" (5.38m x 4.55m) Eye level and base

units with over worktops, integrated oven and hob, extractor fan, integrated fridge/freezer, integrated washing machine, fridge/freezer, dishwasher, wood effect laminate flooring.