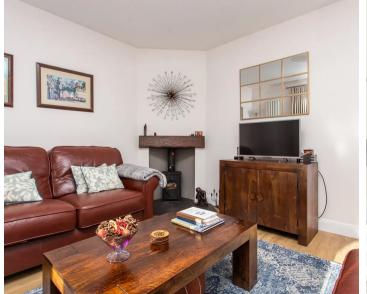

cupboard taking the washing machine and tumble dryer, creating more space in the kitchen.

The rear garden is a perfect space to enjoy the sunny southerly aspect, with patio outside the sunroom creating a couple of different seating areas and laid to lawn central area with mature and established shrubs in the border. There is side access which is used as storage that leads out to the driveway to the front. The location is idyllic with the seafront just around the corner and mainline train station, Town/High Street and transport links all very close by.

Please contact Miles and Barr for more information or to organise your personal viewing appointment.

#### **Identification checks**

Should a purchaser(s) have an offer accepted on a property marketed by Miles & Barr, they will need to













### Entrance

Leading to

### Bathroom

7' 8" x 6' 5" (2.33m x 1.95m)

## Bedroom

12' 6" x 9' 11" (3.80m x 3.02m)

## Bedroom

11' 6" x 8' 6" (3.50m x 2.60m)

## Lounge

12' 2" x 10' 10" (3.70m x 3.29m)

## Conservatory

14' 5" x 6' 8" (4.39m x 2.04m)

# Kitchen/Dining Room

17' 10" x 10' 9" (5.44m x 3.27m)



GROSS INTERNAL AREA
FLOOR 1: 795 sq. ft
TOTAL: 795 sq. ft
SIZES AND DIMENSIONS ARE APPROXIMATE, ACTUAL MAY VAR

# Miles & Barr

**125 High Street, Herne Bay - CT6 5LA** 01227 740 840

hernebay@milesandbarr.co.uk
www.milesandbarr.co.uk/

We have not carried out a structural survey, appliances & services are untested, dimensions are approximate, floor plans are not to scale. Legal advice should be taken to verify fixtures/fittings/planning/alterations and/or lease details be