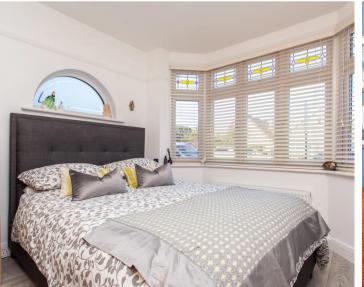

## Bedroom

12' 6" x 9' 11" (3.80m x 3.02m)

## Bedroom

11' 6" x 8' 6" (3.50m x 2.60m)