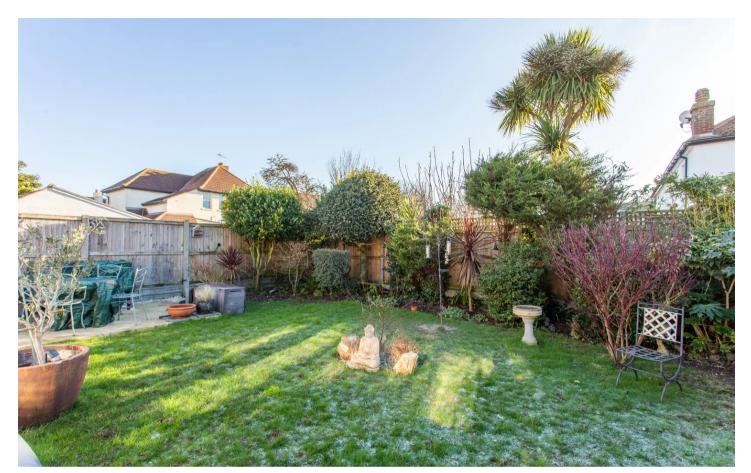

The rear garden is a perfect space to enjoy the sunny southerly aspect, with patio outside the sunroom creating a couple of different seating areas and laid to lawn central area with mature and established shrubs in the border. There is side access which is used as storage that leads out to the driveway to the front. The location is idyllic with the seafront just around the corner and mainline train station, Town/High Street and transport links all very close by.