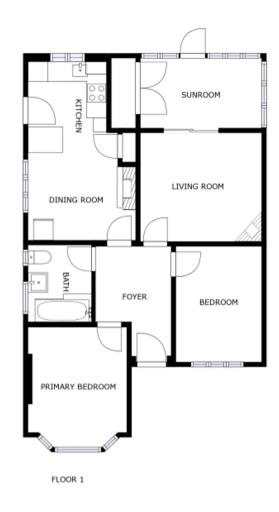

# Kitchen/Dining Room

17' 10" x 10' 9" (5.44m x 3.27m)

GROSS INTERNAL AREA
FLOOR 1: 795 sq. ft
TOTAL: 795 sq. ft
SIZES AND DIMENSIONS ARE APPROXIMATE, ACTUAL MAY VAR