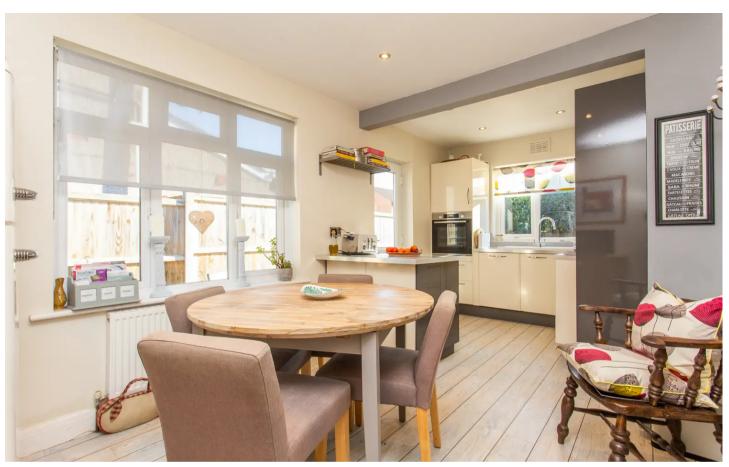

# Kitchen/Dining Room

17' 10" x 10' 9" (5.44m x 3.27m)

GROSS INTERNAL AREA
FLOOR 1: 795 sq. ft
TOTAL: 795 sq. ft
SIZES AND DIMENSIONS ARE APPROXIMATE, ACTUAL MAY VAR