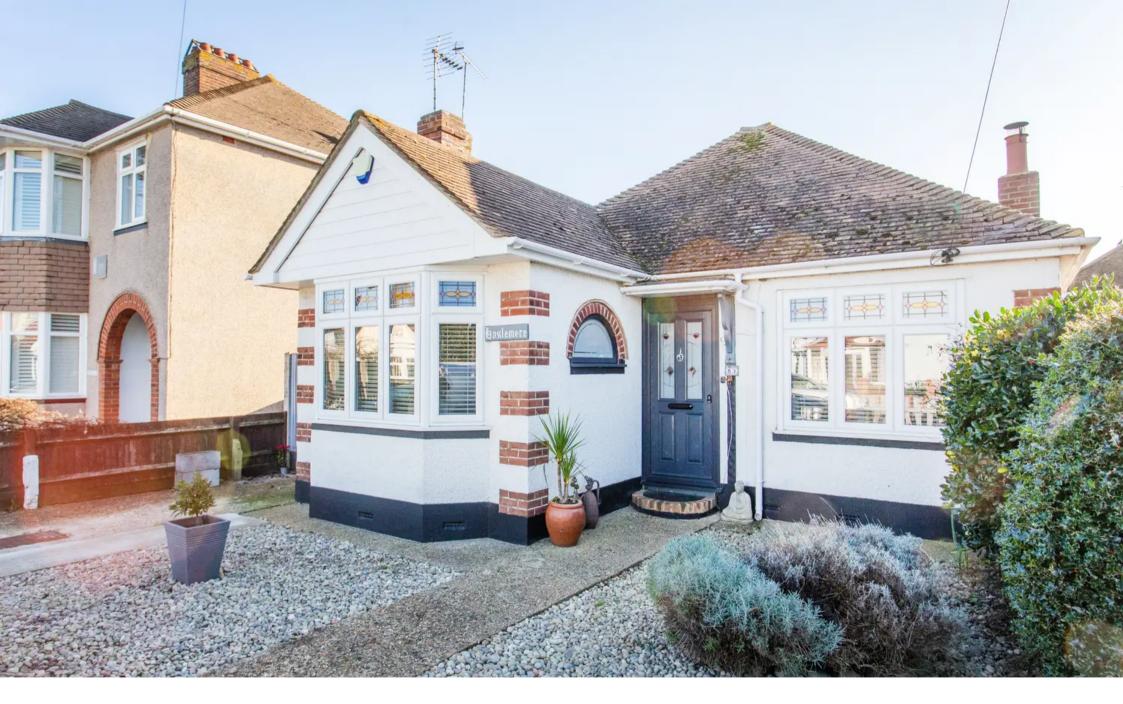

63 The Broadway, Herne Bay £420,000

# 63 The Broadway

Herne Bay, Herne Bay

BEAUTIFULLY PRESENTED TWO BEDROOM DETACHED BUNGALOW WITH SOUTH FACING GARDEN JUST A STONES THROW FROM THE SEAFRONT...

Miles and Barr are delighted to present to the market this immaculate two bedroom detached bungalow, located on the popular location of The Broadway, Herne Bay. Internally you enter the home into welcoming entrance hallway, with the two double bedrooms to the front of the bungalow, stylish family bathroom with aqualisa shower above the bath. The modern fitted Kitchen opens up to the dining room creating an attractive, light and functional living space, with side access out. The lounge is a cosy light and airy room, with all fuel fire in the corner. There is a sun-room conservatory to the rear with utility cupboard taking the washing machine and tumble dryer, creating more space in the kitchen.