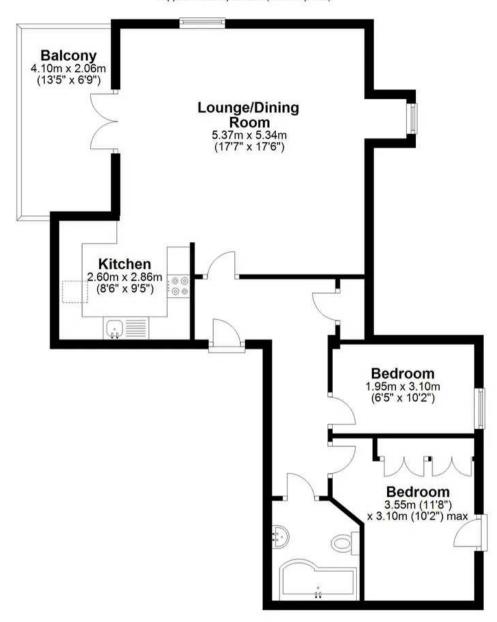

# Second Floor

Approx. 74.0 sq. metres (796.4 sq. feet)

Total area: approx. 74.0 sq. metres (796.4 sq. feet)

FOR ILLUSTRATIVE PURPOSES ONLY. NOT TO SCALE

Whilst every attempt has been made to ensure the accuracy of the floor plan shown, all measurements, positioning, fixtures, features, fittings and any other data shown are an approximate interpretation for illustrative purposes only and are not to scale. No responsibility is taken for any error, omission, miss-statement or use of data shown.

#### **Entrance Hall**

With built in storage cupboard, entryphone system and doors to:

### Lounge/Dining Room

17' 7" x 17' 6" (5.36m x 5.33m)

Triple aspect with double glazed window, Velux window and doors giving access to the large southerly aspect balcony, exposed timbers, two electric panel heaters, wood effect flooring to dining area, open to:

#### Kitchen

8' 6" x 9' 5" (2.59m x 2.87m)

With Velux window. Fitted with a range of wall and base storage units with work surfaces over incorporating a sink and drainer unit, built in oven with hob and extractor over, integrated appliance, space and plumbing for washing machine, tiled splash back areas, wood effect flooring, exposed timbers.

#### **Bedroom One**

11' 8" x 10' 2" (3.56m x 3.10m)

With double glazed door to Juliet balcony, electric panel heater, fitted wardrobe cupboards.

#### **Bedroom Two**

6' 5" x 10' 2" (1.96m x 3.10m)

With double glazed window, electric panel heater.

#### **Bathroom**

Fitted with a suite comprising panel enclosed bath with shower over and glass shower screen, dual flush wc, pedestal wash hand basin, tiled splash back areas, heated towel rail, wood effect flooring.