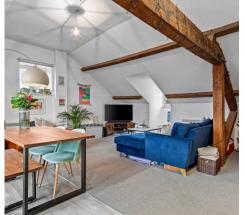

### Lounge/Dining Room

17' 7" x 17' 6" (5.36m x 5.33m)

Triple aspect with double glazed window, Velux window and doors giving access to the large southerly aspect balcony, exposed timbers, two electric panel heaters, wood effect flooring to dining area, open to: