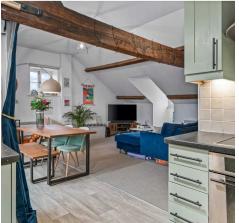

### Lounge/Dining Room

17' 7" x 17' 6" (5.36m x 5.33m)

Triple aspect with double glazed window, Velux window and doors giving access to the large southerly aspect balcony, exposed timbers, two electric panel heaters, wood effect flooring to dining area, open to: