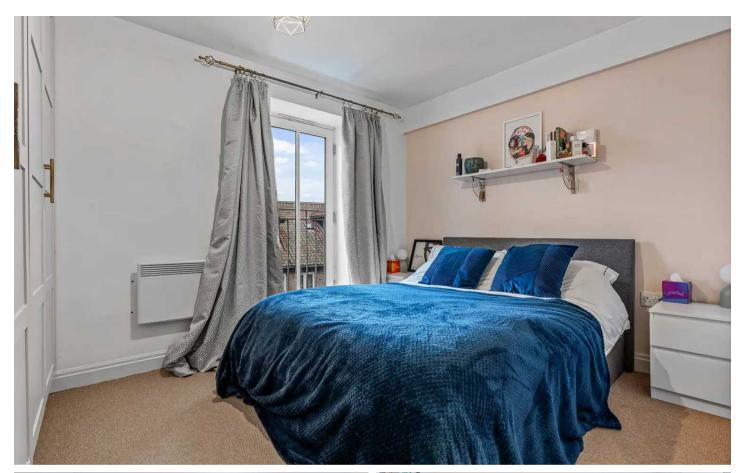

#### **Bedroom One**

11' 8" x 10' 2" (3.56m x 3.10m)

With double glazed door to Juliet balcony, electric panel heater, fitted wardrobe cupboards.