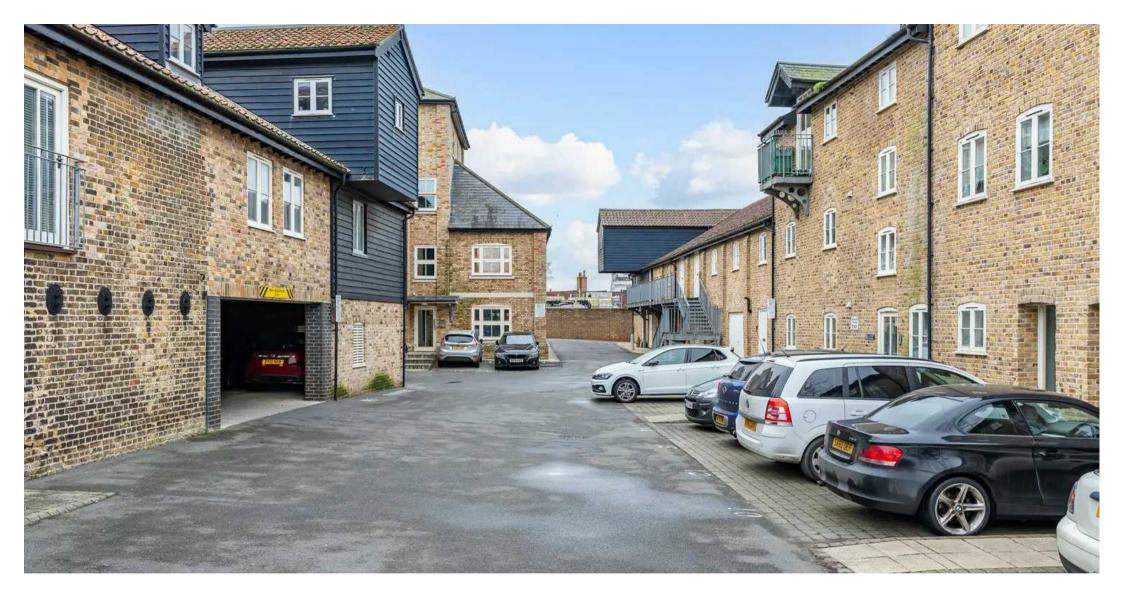

drainer unit, built in oven with hob and extractor over, integrated appliance, space and plumbing for washing machine, tiled splash back areas, wood effect flooring, exposed timbers.

#### **Bedroom One**

11' 8" x 10' 2" (3.56m x 3.10m)

With double glazed door to Juliet balcony, electric panel heater, fitted wardrobe cupboards.

#### **Bedroom Two**

6' 5" x 10' 2" (1.96m x 3.10m)

With double glazed window, electric panel heater.

#### **Bathroom**

Fitted with a suite comprising panel enclosed bath with shower over and glass shower screen, dual flush wc, pedestal wash hand basin, tiled splash back areas, heated towel rail, wood effect flooring.











# COMMUNAL GARDEN

Communal areas with courtesy lighting.

# ALLOCATED PARKING

1 Parking Space

Allocated parking space.











# Elliot Heath Estate Agents

Elliot Heath Estate Agents, 7 Star Street - SG12 7AA

01920 29 33 33

hello@elliotheath.co.uk

elliotheath.co.uk