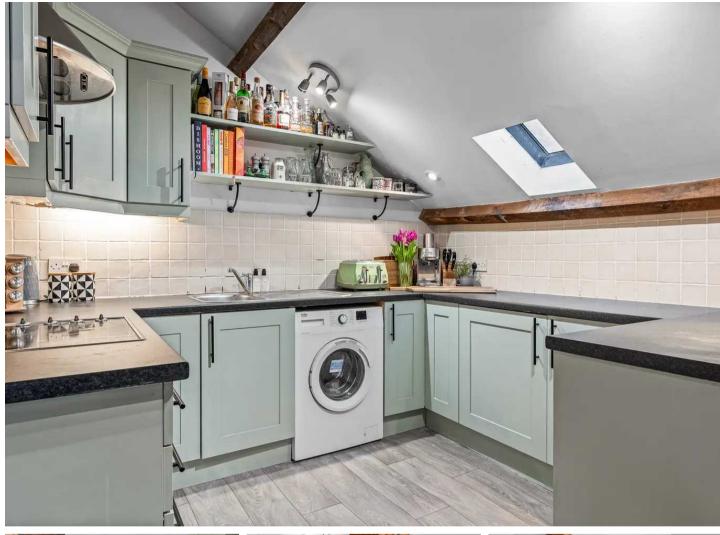

#### Kitchen

8' 6" x 9' 5" (2.59m x 2.87m)

With Velux window. Fitted with a range of wall and base storage units with work surfaces over incorporating a sink and drainer unit, built in oven with hob and extractor over, integrated appliance, space and plumbing for washing machine, tiled splash back areas, wood effect flooring, exposed timbers.