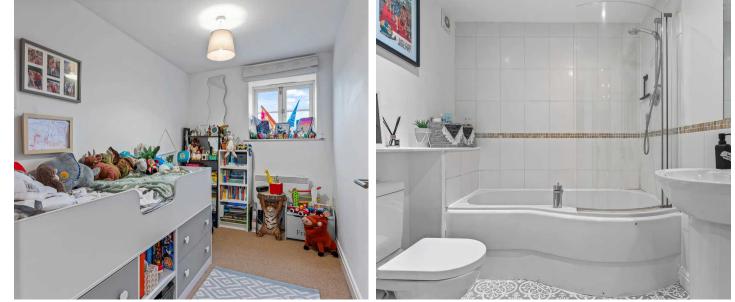

#### **Bedroom Two**

6' 5" x 10' 2" (1.96m x 3.10m)

With double glazed window, electric panel heater.

#### **Bathroom**

Fitted with a suite comprising panel enclosed bath with shower over and glass shower screen, dual flush wc, pedestal wash hand basin, tiled splash back areas, heated towel rail, wood effect flooring.