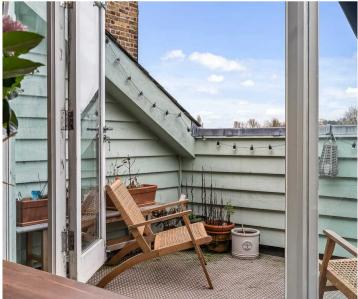

### Lounge/Dining Room

17' 7" x 17' 6" (5.36m x 5.33m)

Triple aspect with double glazed window, Velux window and doors giving access to the large southerly aspect balcony, exposed timbers, two electric panel heaters, wood effect flooring to dining area, open to: