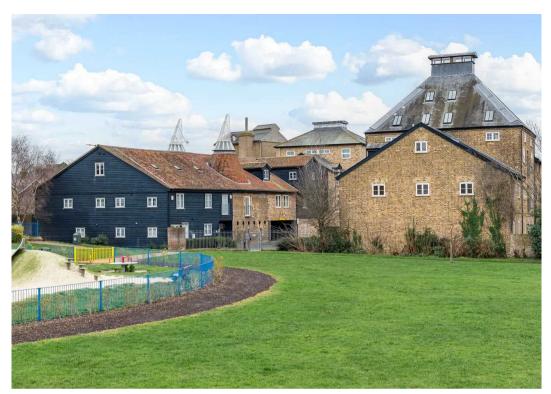

nk and drainer unit, built in oven with hob and extractor over, integrated appliance, space and plumbing for washing machine, tiled splash back areas, wood effect flooring, exposed timbers.

#### **Bedroom One**

11' 8" x 10' 2" (3.56m x 3.10m)

With double glazed door to Juliet balcony, electric panel heater, fitted wardrobe cupboards.

#### **Bedroom Two**

6' 5" x 10' 2" (1.96m x 3.10m)

With double glazed window, electric panel heater.

#### **Bathroom**

Fitted with a suite comprising panel enclosed bath with shower over and glass shower screen, dual flush wc, pedestal wash hand basin, tiled splash back areas, heated towel rail, wood effect flooring.











# COMMUNAL GARDEN

Communal areas with courtesy lighting.

# ALLOCATED PARKING

1 Parking Space

Allocated parking space.











# Elliot Heath Estate Agents

Elliot Heath Estate Agents, 7 Star Street - SG12 7AA

01920 29 33 33

hello@elliotheath.co.uk

elliotheath.co.uk