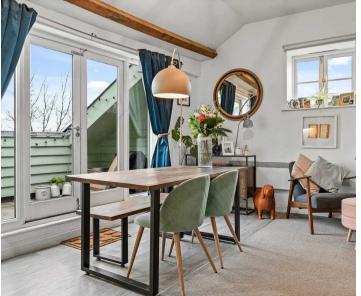

### Lounge/Dining Room

17' 7" x 17' 6" (5.36m x 5.33m)

Triple aspect with double glazed window, Velux window and doors giving access to the large southerly aspect balcony, exposed timbers, two electric panel heaters, wood effect flooring to dining area, open to: