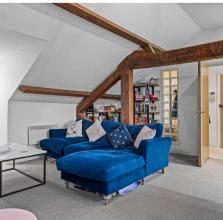

### Lounge/Dining Room

17' 7" x 17' 6" (5.36m x 5.33m)

Triple aspect with double glazed window, Velux window and doors giving access to the large southerly aspect balcony, exposed timbers, two electric panel heaters, wood effect flooring to dining area, open to: