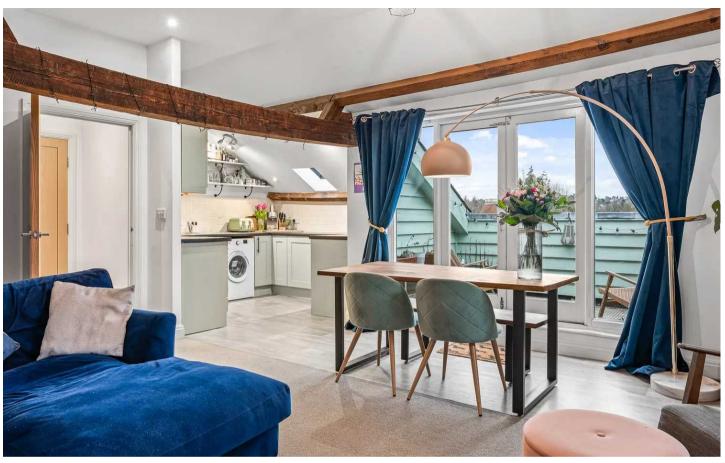

### Lounge/Dining Room

17' 7" x 17' 6" (5.36m x 5.33m)

Triple aspect with double glazed window, Velux window and doors giving access to the large southerly aspect balcony, exposed timbers, two electric panel heaters, wood effect flooring to dining area, open to:

#### Kitchen

8' 6" x 9' 5" (2.59m x 2.87m)

With Velux window. Fitted with a range of wall and base storage units with work surfaces over incorporating a sink and drainer unit, built in oven with hob and extractor over, integrated appliance, space and plumbing for washing machine, tiled splash back areas, wood effect flooring, exposed timbers.