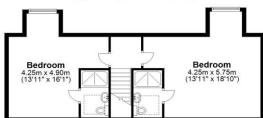

The ground floor of these residences offers a seamless blend of functionality and sophistication, highlighted by a splendid open-plan kitchen/dining/sitting room. This exceptional space boasts a bespoke Terence Ball kitchen with Quartz worktops, providing the perfect canvas for culinary creativity. In addition, three distinct reception rooms offer versatility for various lifestyles and entertainment needs. Ascending to the upper level, you will discover three generously sized bedrooms, each accompanied by an opulent en-suite bathroom/shower room adorned with exquisite Porcelanosa tiles. On the second floor, you will discover two additional bedrooms, each boasting their own private luxury en-suite shower rooms. The added convenience of an attached double-width garage and a prime location within walking distance of St. John's Village and Lye, these residences represent the epitome of contemporary luxury living.

69-71 Commercial Way, Woking, Surrey, GU21 6HN

01483 770800

Total area: approx. 369.1 sq. metres (3973.0 sq. feet)