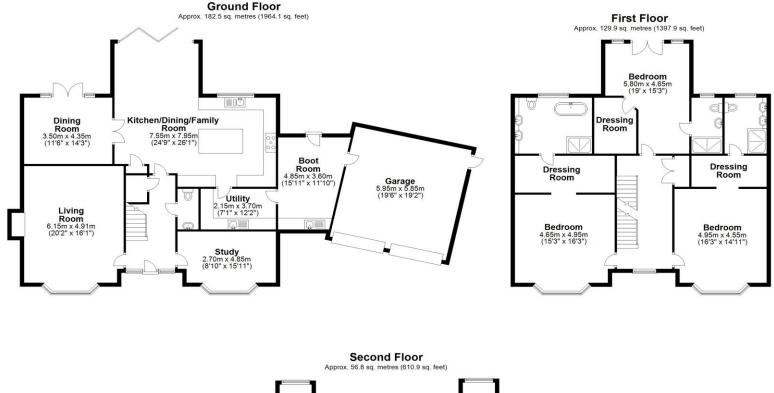

The ground floor of these residences offers a seamless blend of functionality and sophistication, highlighted by a splendid open-plan kitchen/dining/sitting room. This exceptional space boasts a bespoke Terence Ball kitchen with Quartz worktops, providing the perfect canvas for culinary creativity. In addition, three distinct reception rooms offer versatility for various lifestyles and entertainment needs. Ascending to the upper level, you will discover three generously sized bedrooms, each accompanied by an opulent en-suite bathroom/shower room adorned with exquisite Porcelanosa tiles. On the second floor, you will discover two additional bedrooms, each boasting their own private luxury en-suite shower rooms. The added convenience of an attached double-width garage and a prime location within walking distance of St. John's Village and Lye, these residences represent the epitome of contemporary luxury living.

69-71 Commercial Way, Woking, Surrey, GU21 6HN

01483 770800

Total area: approx. 369.1 sq. metres (3973.0 sq. feet)