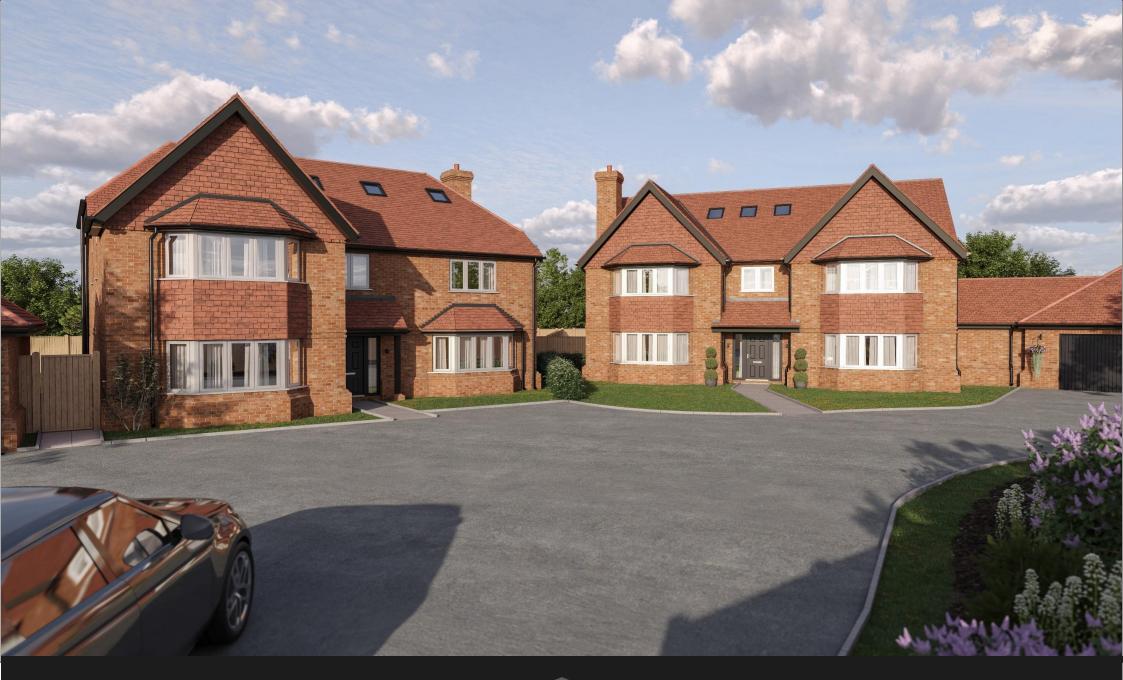

## **ST JOHNS** Jackmans Lane, St Johns, Woking, Surrey, GU21

A stunning executive residence crafted to a high specification, positioned within an exclusive gated development.

Welcome to a luxurious and exclusive enclave of two brand new executive residences, nestled within a pristine gated development. These stunning homes have been meticulously crafted to exemplify the pinnacle of modern living, showcasing a traditional build with concrete floors, underfloor heating, and sumptuous engineered Oak Herringbone flooring. As you step inside, you will be greeted by the entrance hall that serves as a prelude to the refined luxury that awaits within, with a bespoke staircase leading to the first floor.

The ground floor of these residences offers a seamless blend of functionality and sophistication, highlighted by a splendid open-plan kitchen/dining/sitting room. This exceptional space boasts a bespoke Terence Ball kitchen with Quartz worktops, providing the perfect canvas for culinary creativity. In addition, three distinct reception rooms offer versatility for various lifestyles and entertainment needs. Ascending to the upper level, you will discover three generously sized bedrooms, each accompanied by an opulent en-suite bathroom/shower room adorned with exquisite Porcelanosa tiles. On the second floor, you will discover two additional bedrooms, each boasting their own private luxury en-suite shower rooms. The added convenience of an attached double-width garage and a prime location within walking distance of St. John's Village and Lye, these residences represent the epitome of contemporary luxury living.