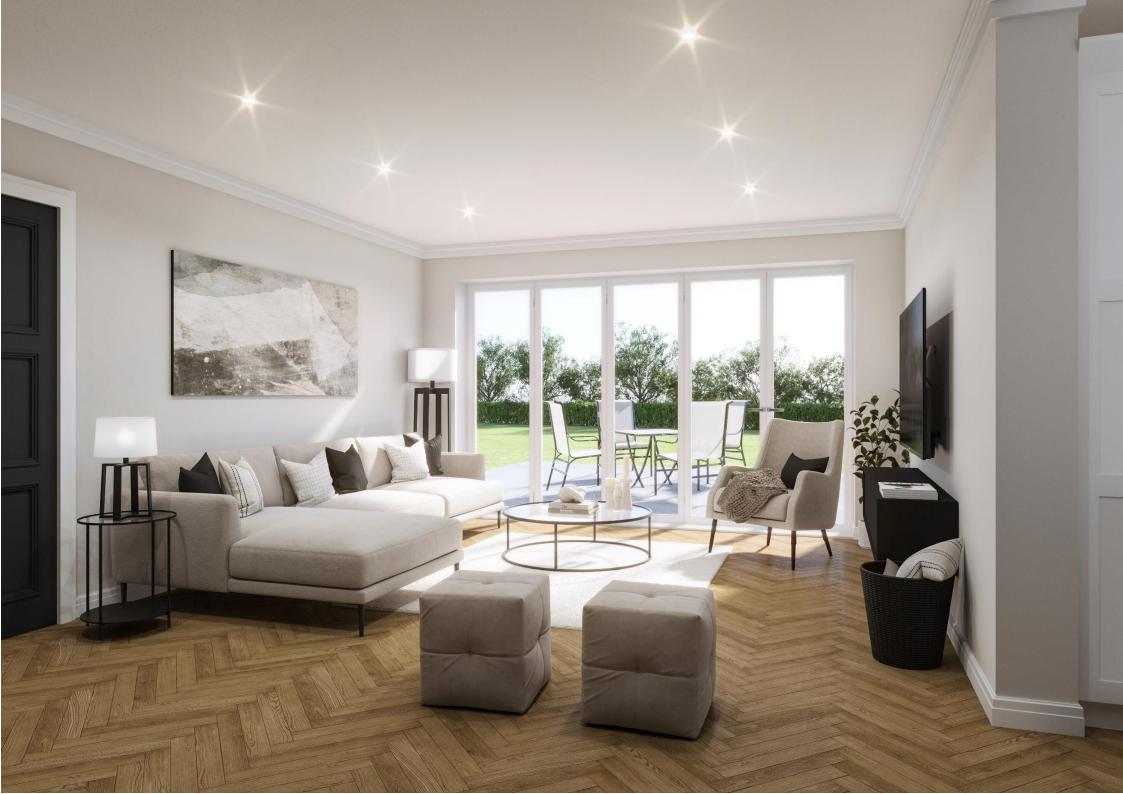

The ground floor of these residences offers a seamless blend of functionality and sophistication, highlighted by a splendid open-plan kitchen/dining/sitting room. This exceptional space boasts a bespoke Terence Ball kitchen with Quartz worktops, providing the perfect canvas for culinary creativity. In addition, three distinct reception rooms offer versatility for various lifestyles and entertainment needs. Ascending to the upper level, you will discover three generously sized bedrooms, each accompanied by an opulent en-suite bathroom/shower room adorned with exquisite Porcelanosa tiles. On the second floor, you will discover two additional bedrooms, each boasting their own private luxury en-suite shower rooms. The added convenience of an attached double-width garage and a prime location within walking distance of St. John's Village and Lye, these residences represent the epitome of contemporary luxury living.

Quartz Worktops & Quooker Tap

- ✤ Oak Herringbone Flooring With Underfloor Heating
- Three Distinct Reception Rooms Including a Living Room With Feature Log Burner
- Five Bedrooms
- Villeroy & Boch Bathroom Suites
- Double Width Garage