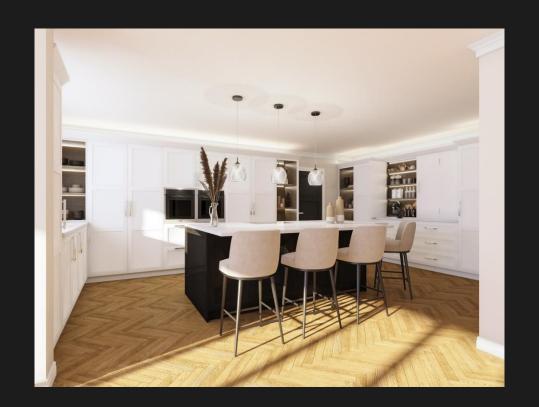

The ground floor of these residences offers a seamless blend of functionality and sophistication, highlighted by a splendid open-plan kitchen/dining/sitting room. This exceptional space boasts a bespoke Terence Ball kitchen with Quartz worktops, providing the perfect canvas for culinary creativity. In addition, three distinct reception rooms offer versatility for various lifestyles and entertainment needs. Ascending to the upper level, you will discover three generously sized bedrooms, each accompanied by an opulent en-suite bathroom/shower room adorned with exquisite Porcelanosa tiles. On the second floor, you will discover two additional bedrooms, each boasting their own private luxury en-suite shower rooms. The added convenience of an attached double-width garage and a prime location within walking distance of St. John's Village and Lye, these residences represent the epitome of contemporary luxury living.

## **ACCOMMODATION & SPECIFICATION**

- Exclusive Gated Development
- Stunning Executive Residence
- High Specification Throughout Including Intelligent

Lighting and Solar Panels With Battery Storage

Open Plan Bespoke Terence Ball Kitchen With

Quartz Worktops & Quooker Tap

- ✤ Oak Herringbone Flooring With Underfloor Heating
- Three Distinct Reception Rooms Including a Living Room With Feature Log Burner
- Five Bedrooms
- Villeroy & Boch Bathroom Suites
- Double Width Garage