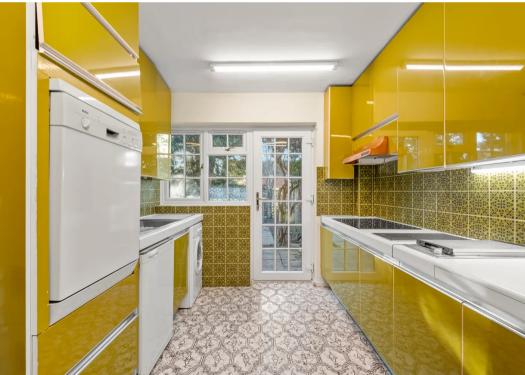

Downstairs the hallway has a double aspect reception room which leads through to the dining room with French doors to the garden. The kitchen has all of the usual appliances, with new hob and dishwasher at a handy chest height. There's also a downstairs loo.