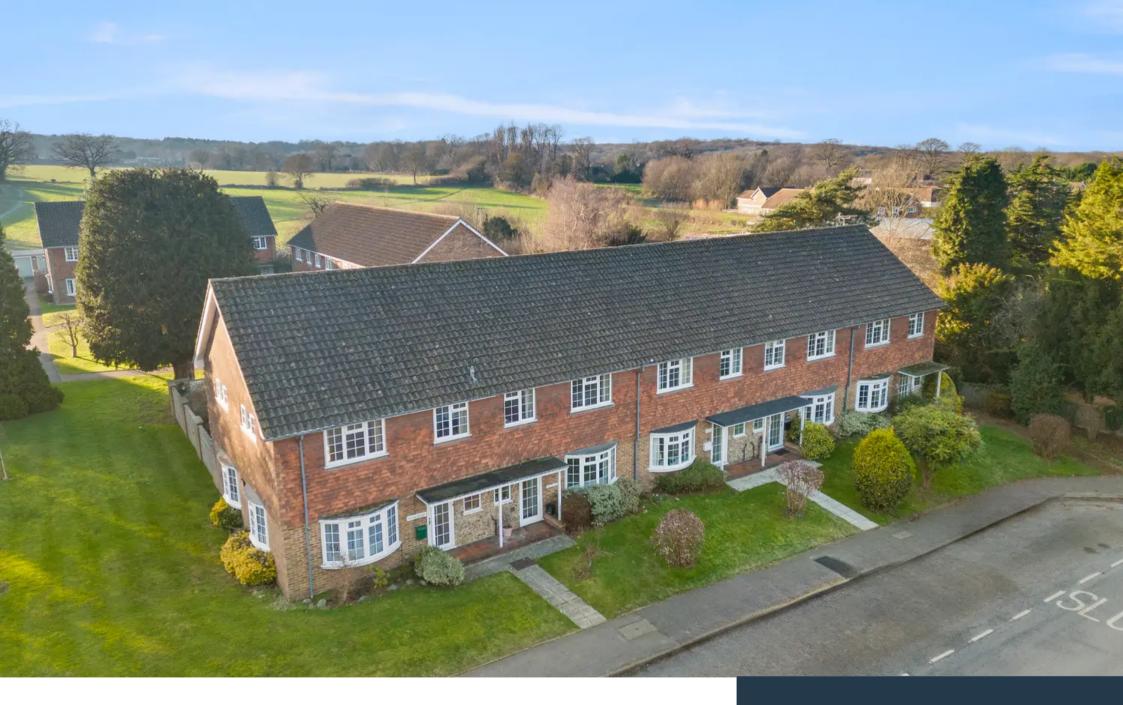

Corner Cottage, The Street, Effingham. KT24 5LP £2,185 pcm

GROSVENOR

## Corner Cottage, The Street

#### Effingham. KT24 5LP

A delightful three bedroom home, ideally situated within a short walk of local shops and excellent schools both Private and Public.

Recently decorated and with new carpets throughout, this lovely home is light and bright with well proportioned space.

Upstairs are two good-sized double bedrooms both with built in wardrobe. There is a third smaller bedroom with wardrobe and cupboards and modern family bathroom.

Outside the garden wraps around the property. There is a single garage, parking space in the residents communal car park and off-street parking in front of the property. There are excellent schools in the area with the Howard of Effingham School a few minutes walk away. For golfers, Effingham Golf Clun is a short walk away.