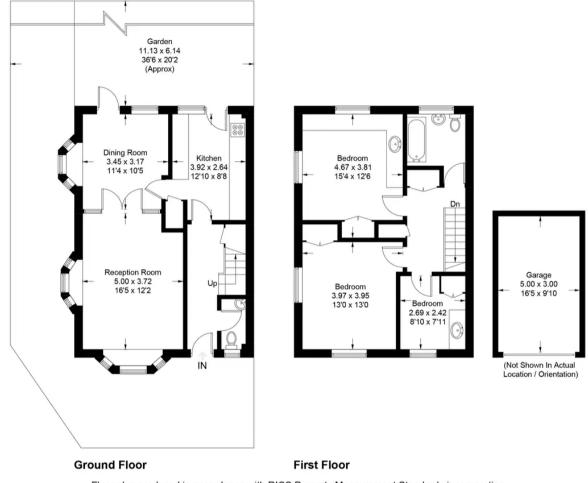

## Effingham, KT24

Approximate Gross Internal Area = 104.2 sq m / 1122 sq ft
Garage = 15.0 sq m / 161 sq ft
Total = 119.2 sq m / 1283 sq ft

Floor plan produced in accordance with RICS Property Measurement Standards incorporating International Property Measurement Standards (IPMS2 Residential).