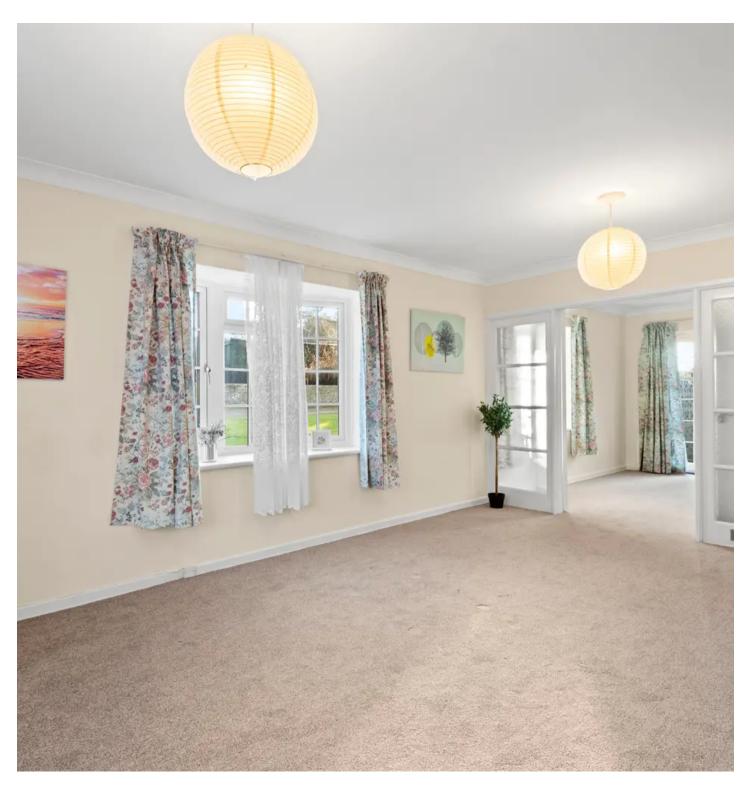

Downstairs the hallway has a double aspect reception room which leads through to the dining room with French doors to the garden. The kitchen has all of the usual appliances, with new hob and dishwasher at a handy chest height. There's also a downstairs loo.